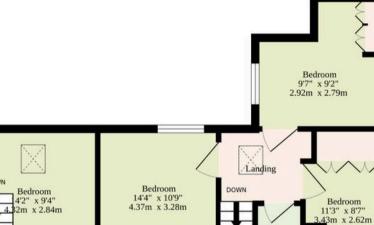

**Ground Floor** 

1st Floor

558 sq.ft. (51.8 sq.m.) approx.

#### TOTAL FLOOR AREA : 1446 sq.ft. (134.3 sq.m.) approx.

Whilst every attempt has been made to ensure the accuracy of the floorplan contained here, measurements of doors, windows, rooms and any other items are approximate and no responsibility is taken for any error, omission or mis-statement. This plan is for illustrative purposes only and should be used as such by any prospective purchaser. The services, systems and appliances shown have not been tested and no guarantee as to their operability or efficiency can be given. Made with Metropix ©2025