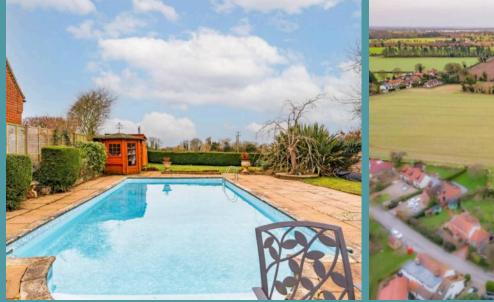

### Barton Turf, Norwich

A highlight of the home is the cottages extraordinary exterior, that overlooks the undisturbed countryside for a picturesque and serene setting. A maintained patio wraps-around the incredible 36ft heated swimming pool, for you to showcase your comfortable outdoor seating arrangements. Envision a summers day relaxed by the pool, whilst enjoying a bbq with your family and friends. Further down you'll discover an enclosed laid to lawn, alongside a summerhouse and a large timber shed, ideal for storing your garden equipment and tools.