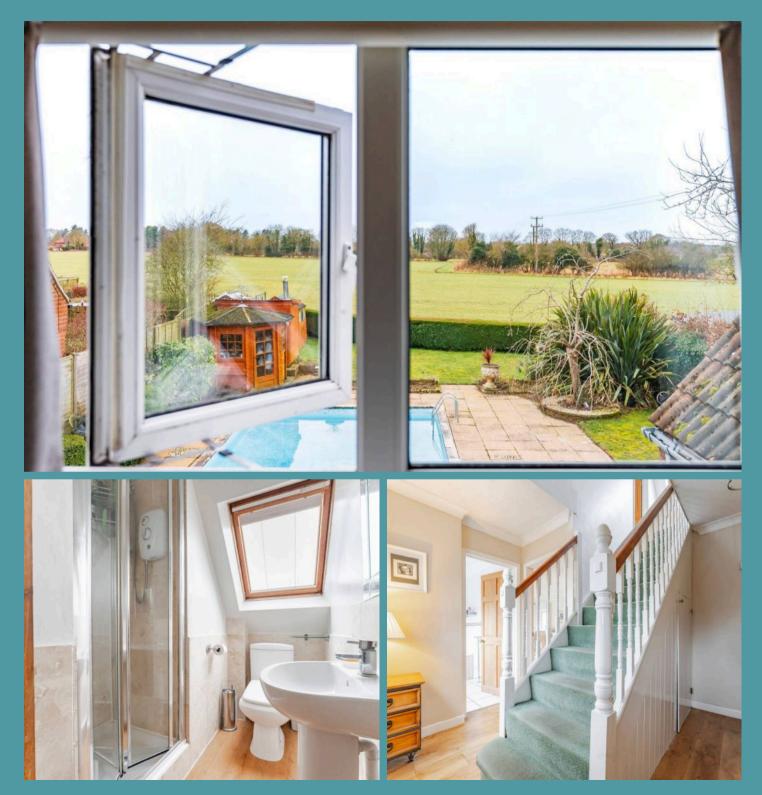

### Barton Turf, Norwich

A highlight of the home is the cottages extraordinary exterior, that overlooks the undisturbed countryside for a picturesque and serene setting. A maintained patio wraps-around the incredible 36ft heated swimming pool, for you to showcase your comfortable outdoor seating arrangements. Envision a summers day relaxed by the pool, whilst enjoying a bbq with your family and friends. Further down you'll discover an enclosed laid to lawn, alongside a summerhouse and a large timber shed, ideal for storing your garden equipment and tools.