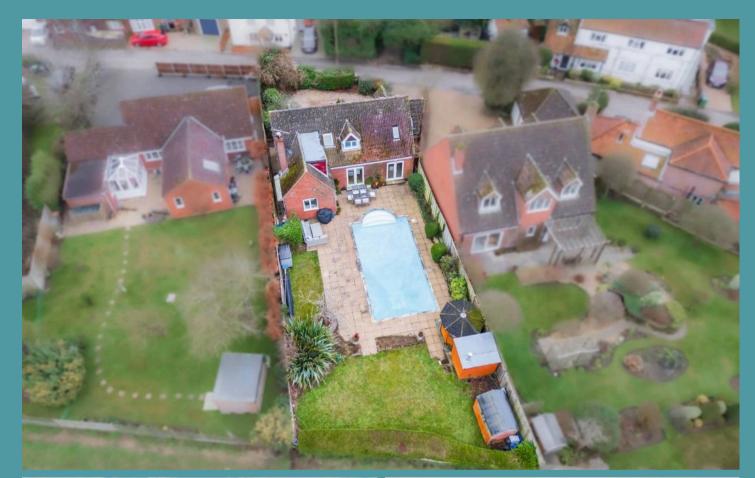

### Barton Turf, Norwich

A highlight of the home is the cottages extraordinary exterior, that overlooks the undisturbed countryside for a picturesque and serene setting. A maintained patio wraps-around the incredible 36ft heated swimming pool, for you to showcase your comfortable outdoor seating arrangements. Envision a summers day relaxed by the pool, whilst enjoying a bbq with your family and friends. Further down you'll discover an enclosed laid to lawn, alongside a summerhouse and a large timber shed, ideal for storing your garden equipment and tools.