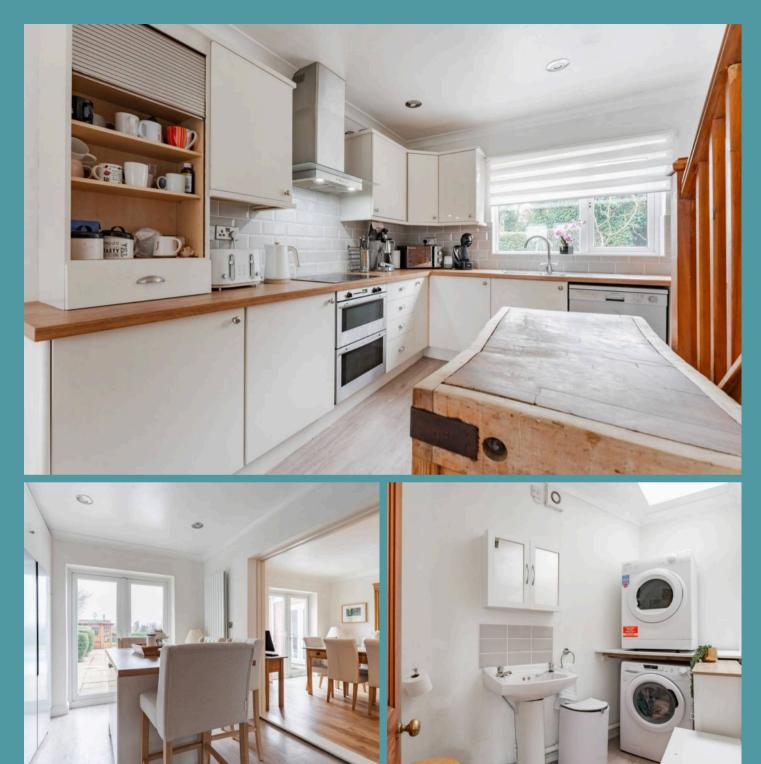

#### Barton Turf, Norwich

Within the centre of the home lies a formal dining room, encouraging intimate family meals or gatherings with loved ones. Opening into the heart of the home, proudly known as the stunning kitchen/breakfast room, equipped with bespoke wall and base units and integrated appliances, to enhance your cooking experience. A breakfast bar unit sits in front of the double doors, opening up to create an indoor-outdoor space for entertaining or hosting occasions during the summer months. Complemented nicely by a utility room/cloakroom, ideal for storing your laundry essentials, inkeeping a practical element for a busy modern lifestyle.