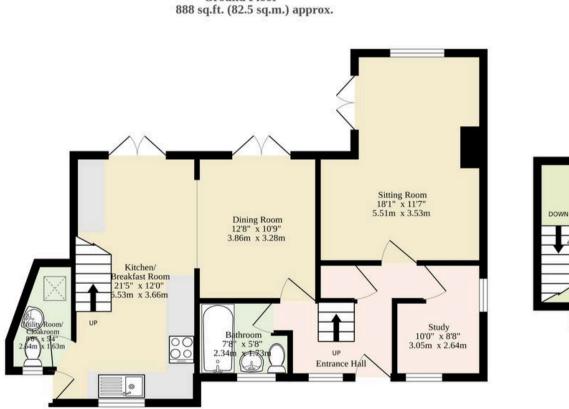

Kedlestone The Street, Barton Turf

In Excess of **£600,000** 

**Ground Floor** 

1st Floor

558 sq.ft. (51.8 sq.m.) approx.

#### TOTAL FLOOR AREA : 1446 sq.ft. (134.3 sq.m.) approx.

Whilst every attempt has been made to ensure the accuracy of the floorplan contained here, measurements of doors, windows, rooms and any other items are approximate and no responsibility is taken for any error, omission or mis-statement. This plan is for illustrative purposes only and should be used as such by any prospective purchaser. The services, systems and appliances shown have not been tested and no guarantee as to their operability or efficiency can be given. Made with Metropix ©2025