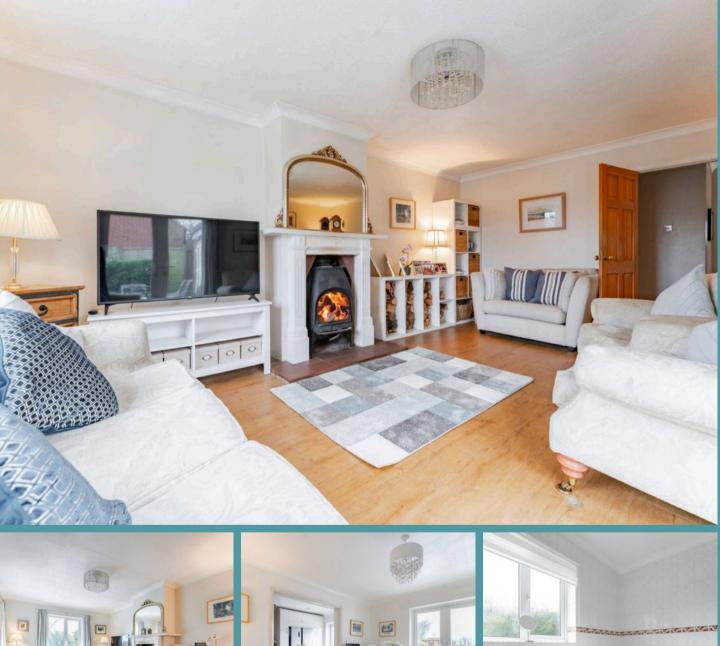

Step inside, where you are welcomed by a bright and airy entrance hall, that sets the tone for what's to come. A warm ambience from the charming wood burning stove draws you into the sitting room, designed with elegance and comfort in mind, inviting relaxation and entertaining. The presence of double doors not only fills the room with an abundance of natural light, but also creates a seamless transition to the outdoor terrace. Located off the entrance hall, you'll find a flexible study with the option to be a home office, playroom or additional bedroom, as well as a ground floor family bathroom, featuring a three-piece suite.