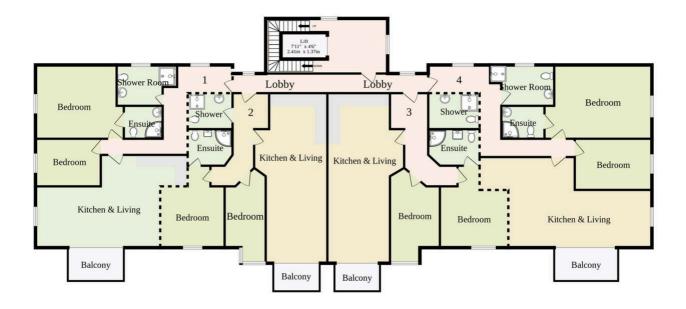

Each apartment includes -

- Two well-proportioned bedrooms
- Open-plan kitchen and living space
- A private ensuite and separate shower room
- Private balcony with river views
- One allocated parking space
- Allocated undercroft storage

A truly unique selling point of River Gardens is the private allocated garden space that extends down to the riverbank—perfect for enjoying the peaceful surroundings.

Whilst every attempt has been made to ensure the accuracy of the floorplan contained here, measurements of doors, windows, rooms and any other items are approximate and no responsibility is taken for any error, omission or mis-statement. This plan is for illustrative purposes only and should be used as such by any prospective purchaser. The services, systems and appliances shown have not been tested and no guarantee as to their operability or efficiency can be given. You can include any text here. The text can be modified upon generating your brochure.