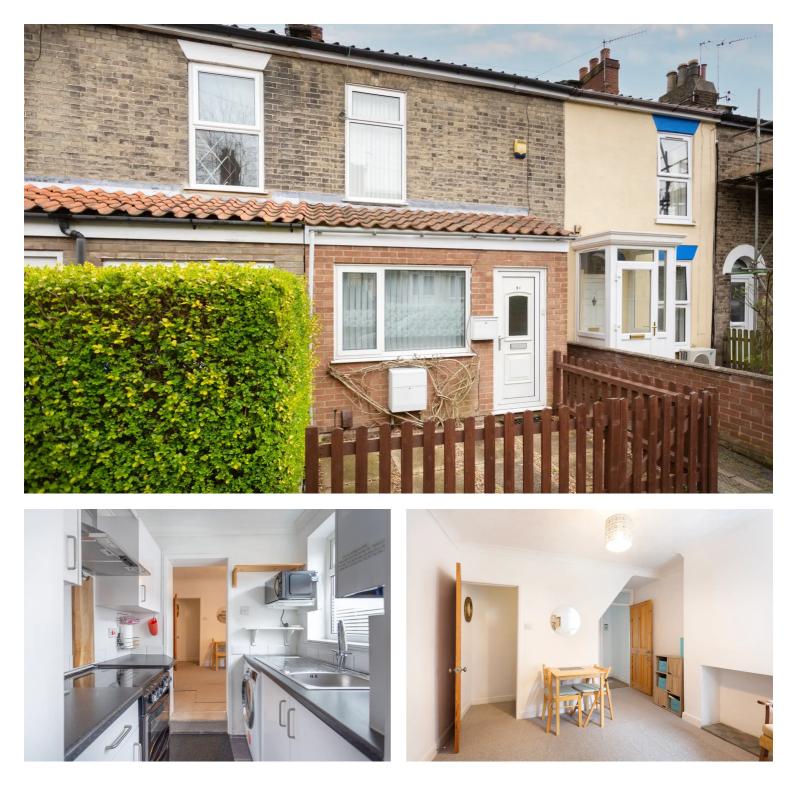

## **90 Alexandra Road, Norwich** £230,000 Freehold

A turn-key investment or a beautiful first home in the highly desirable NR2 postcode! Located just a short drive away from the city centre, this property offers unrivalled convenience. Featuring two reception rooms, a modern bathroom, two double bedrooms and a low maintenance garden. Not to be missed! Located in the highly desirable postcode of NR2, residents can enjoy independent shops, cafes, and restaurants along Unthank Road and Dereham Road, as well as proximity to parks like Heigham Park. The central location makes it convenient for accessing the city centre, the University of East Anglia (UEA), and the Norfolk and Norwich University Hospital.

As you step into the property, you are greeted by a sense of warmth and modern elegance. Entering via the porch, you are welcomed into a bright and spacious lounge which leads into a dining room. The kitchen offers a contemporary space with ample storage and plenty of space for appliances. A lobby area leads into a modern and stylish bathroom, adding a touch of luxury to this inviting home.

Upstairs, enjoy two double bedrooms. The built-in wardrobe in one of the bedrooms offers a practical storage solution, ensuring that there is ample space to keep your belongings organised.

The low-maintenance garden is a delightful addition to this property, providing a private outdoor space to enjoy a peaceful moment or entertain friends and family. Whether you have a green thumb or simply enjoy alfresco dining, this garden space offers endless possibilities to create your own oasis.