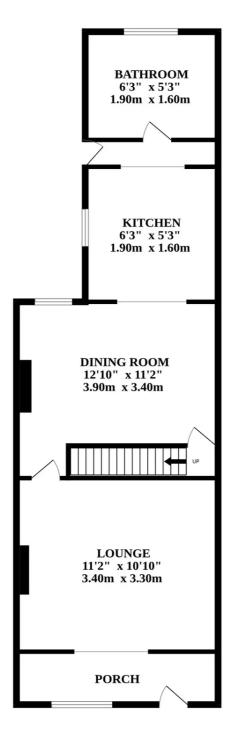

As you step into the property, you are greeted by a sense of warmth and modern elegance. Entering via the porch, you are welcomed into a bright and spacious lounge which leads into a dining room. The kitchen offers a contemporary space with ample storage and plenty of space for appliances. A lobby area leads into a modern and stylish bathroom, adding a touch of luxury to this inviting home.