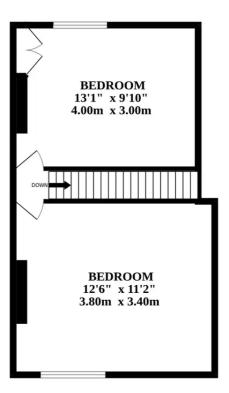

Upstairs, enjoy two double bedrooms. The built-in wardrobe in one of the bedrooms offers a practical storage solution, ensuring that there is ample space to keep your belongings organised.

The low-maintenance garden is a delightful addition to this property, providing a private outdoor space to enjoy a peaceful moment or entertain friends and family. Whether you have a green thumb or simply enjoy alfresco dining, this garden space offers endless possibilities to create your own oasis.