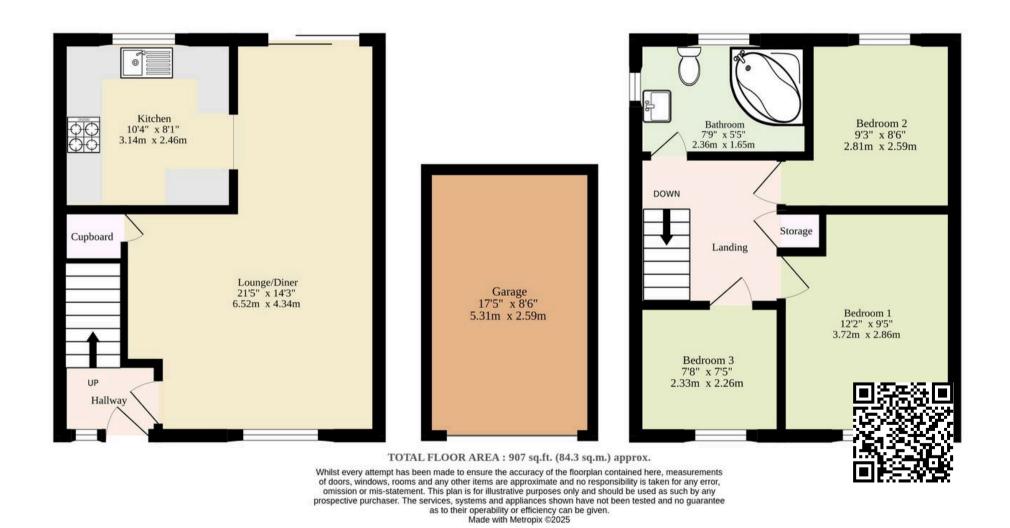

### Thetford, Thetford

Occupying a generous corner plot in well-connected Thetford area, this spacious home offers both practicality and potential in a sought-after location. The surrounding area provides excellent transport links, local amenities, and green spaces, ensuring convenience for families and professionals alike. Inside, the property boasts a bright and inviting layout, with an open-plan living, dining, and kitchen area that seamlessly connects to the rear garden. Upstairs, three well-proportioned bedrooms offer flexibility, whether for family life or a dedicated home office. With off-road parking, a detached garage, and a wraparound garden, this home presents a fantastic opportunity to enjoy both indoor comfort and outdoor space.

### Thetford, Thetford

Occupying a generous corner plot in well-connected Thetford area, this spacious home offers both practicality and potential in a sought-after location. The surrounding area provides excellent transport links, local amenities, and green spaces, ensuring convenience for families and professionals alike. Inside, the property boasts a bright and inviting layout, with an open-plan living, dining, and kitchen area that seamlessly connects to the rear garden. Upstairs, three well-proportioned bedrooms offer flexibility, whether for family life or a dedicated home office. With offroad parking, a detached garage, and a wraparound garden, this home presents a fantastic opportunity to enjoy both indoor comfort and outdoor space.

#### **Woodlands Drive**

This impressive corner-plot home in well-connected Thetford offers generous space both inside and out, making it a fantastic choice for families and professionals. Stepping through the front door, you're welcomed by a bright entrance