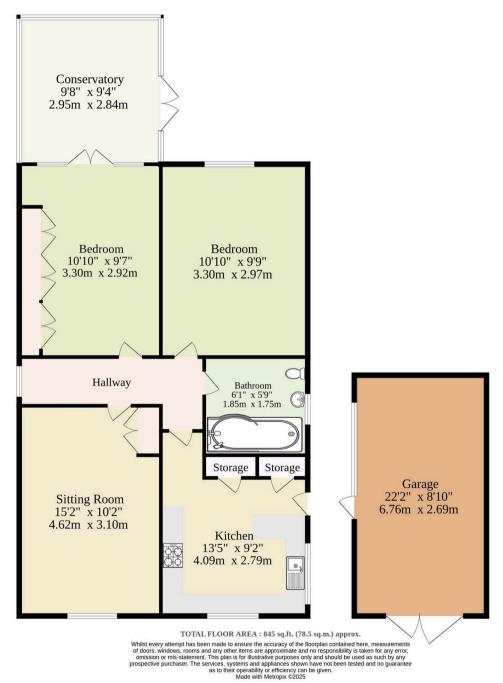

afes, shops, a village hall and Church, as well as being easily accessible public transport to surrounding towns and villages.

Mattishall also boasts a Doctor's surgery and pharmacy, as well as lots of public footpath routes. Dereham is approximately 3 miles away whereby you will find more amenities, including schools for all ages, cinema and large leisure centre. The city of Norwich is located around 15 miles East of Mattishall and offers more shopping and eating opportunities.

#### Willow Close

Set in the heart of Mattishall, this two-bedroom bungalow offers a fantastic opportunity for those looking to settle in a quiet village with a welcoming community atmosphere. As you approach, a generously sized driveway provides ample parking

#### Ground Floor 845 sq.ft. (78.5 sq.m.) approx.