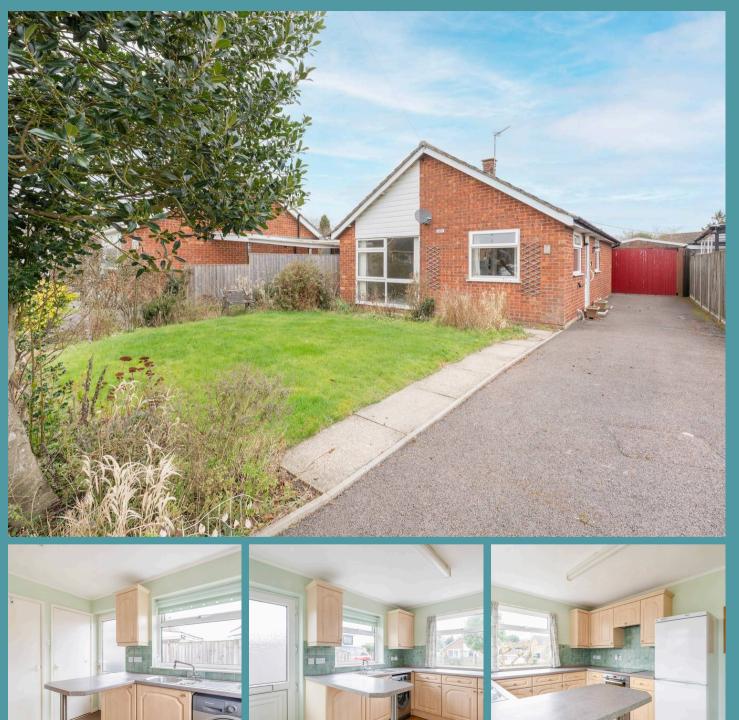

## Mattishall, Dereham

Step into this inviting two-bedroom bungalow, perfectly set in the heart of Mattishall—a village known for its peaceful surroundings and welcoming community. Offering a spacious driveway, garage, and a well-kept frontage, this home provides both convenience and curb appeal. Inside, the layout features a bright sitting room, a conservatory for extra living space, and a functional kitchen with potential for modernisation. With a generous, private garden to the rear, this property is a fantastic opportunity for buyers looking to make a home their own.

#### Willow Close

Set in the heart of Mattishall, this two-bedroom bungalow offers a fantastic opportunity for those looking to settle in a quiet village with a welcoming community atmosphere. As you approach, a generously sized driveway provides ample parking