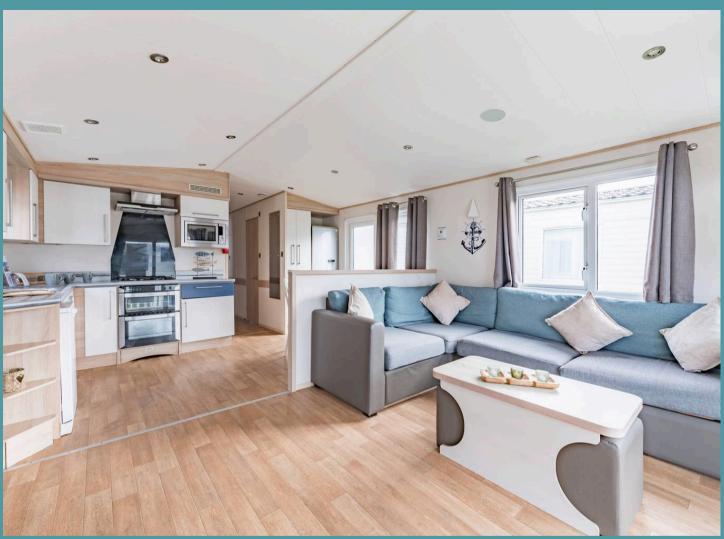

## ABI Seaspray, Coast Road, Corton

Lowestoft

Holiday home

Moments away from the stunning coastline, this holiday home greets you with an open-plan kitchen/dining/living area that is designed for both relaxation and entertaining. Enhancing modern fixtures and fittings, including units and integrated appliances to be able to cook your favourite meals. With two well-appointed bedrooms, each thoughtfully designed with comfort and privacy in mind. The master bedroom flaunts a private ensuite, providing a touch of luxury and convenience, while a separate family shower room caters to the needs of all occupants.

- Holiday home on the Broadland Sands site in the coastal village of Corton
- Fantastic range of on-site facilities including an indoor pool, restaurant, adventure golf, mini mart shop and much more!
- A stones throw away from the coast, offering a beautiful setting for walks and summer days by the sea
- Open-plan kitchen/dining/living room for relaxation and entertaining, with modern fixtures and fittings
- Two bedrooms, a private en-suite and a family shower room
- Close proximity to the village of Hopton, Gorleston-On-Sea, Great Yarmouth and Lowestoft, for days out with the family