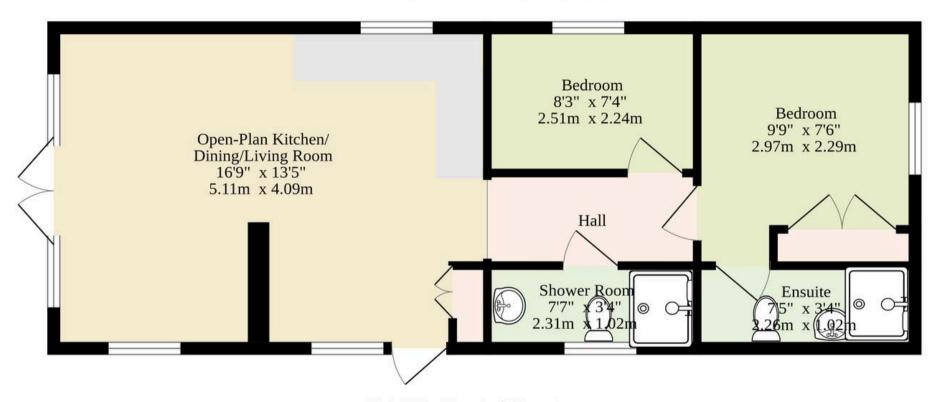

# 440 sq.ft. (40.9 sq.m.) approx.

#### TOTAL FLOOR AREA: 440 sq.ft. (40.9 sq.m.) approx.

Whilst every attempt has been made to ensure the accuracy of the floorplan contained here, measurements of doors, windows, rooms and any other items are approximate and no responsibility is taken for any error, omission or mis-statement. This plan is for illustrative purposes only and should be used as such by any prospective purchaser. The services, systems and appliances shown have not been tested and no guarantee as to their operability or efficiency can be given.