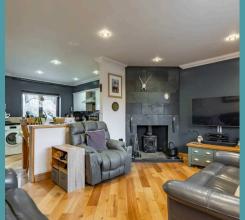

#### Cecil Road

Stepping inside, the welcoming entrance hall leads to a sleek and well-equipped kitchen, featuring a range of fitted units, integrated appliances, and a seamless connection to the lounge. The lounge