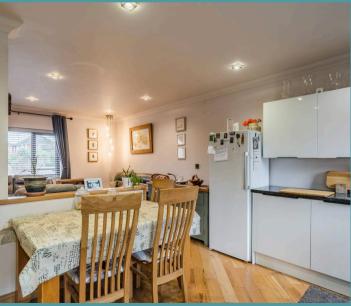

#### Cecil Road

Stepping inside, the welcoming entrance hall leads to a sleek and well-equipped kitchen, featuring a range of fitted units, integrated appliances, and a seamless connection to the lounge. The lounge