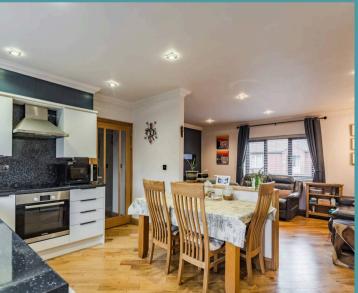

#### Cecil Road

Stepping inside, the welcoming entrance hall leads to a sleek and well-equipped kitchen, featuring a range of fitted units, integrated appliances, and a seamless connection to the lounge. The lounge