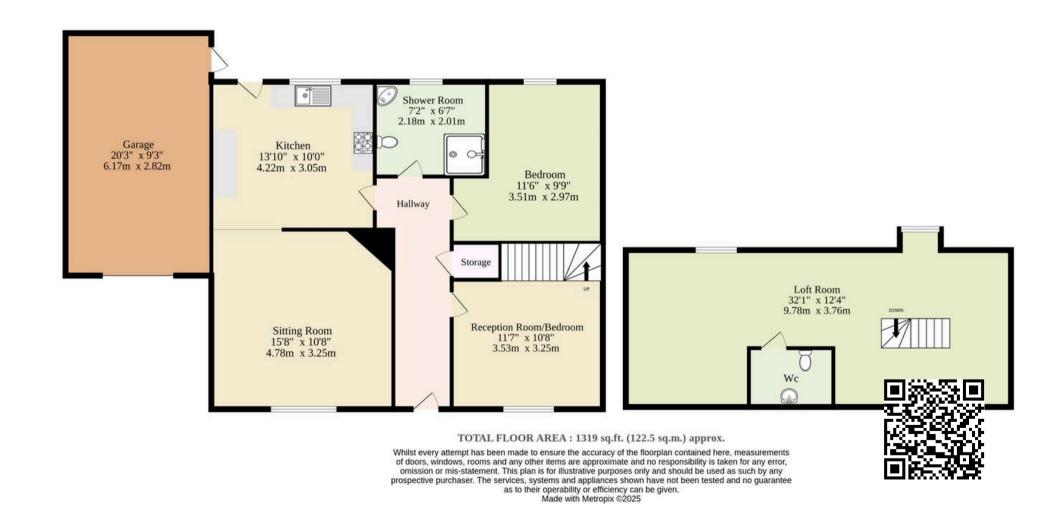

## Dereham, Dereham

This beautifully presented two-bedroom detached chalet bungalow offers a flexible and stylish living environment within walking distance of Dereham town centre. Boasting a contemporary open-plan kitchen and lounge area, two versatile reception rooms, and a generous loft room spanning the entire first floor, this home is perfect for those seeking both comfort and practicality. With low-maintenance gardens, a private driveway, and a single garage, this property ticks all the right boxes for modern living.

#### Dereham, Dereham

This beautifully presented two-bedroom detached chalet bungalow offers a flexible and stylish living environment within walking distance of Dereham town centre. Boasting a contemporary open-plan kitchen and lounge area, two versatile reception rooms, and a generous loft room spanning the entire first floor, this home is perfect for those seeking both comfort and practicality. With low-maintenance gardens, a private driveway, and a single garage, this property ticks all the right boxes for modern living.

#### Cecil Road

Stepping inside, the welcoming entrance hall leads to a sleek and well-equipped kitchen, featuring a range of fitted units, integrated appliances, and a seamless connection to the lounge. The lounge