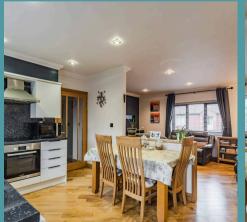

#### Cecil Road

Stepping inside, the welcoming entrance hall leads to a sleek and well-equipped kitchen, featuring a range of fitted units, integrated appliances, and a seamless connection to the lounge. The lounge