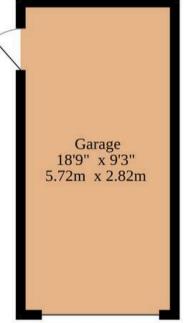

Stepping outside, you'll find a sizeable west-facing garden, providing an expansive outdoor space for activities and enjoyment. Whether it be enjoying summer bbqs, gardening or simply relaxing in the afternoon sunshine. It is predominately laid to lawn, complemented by a timber shed and a greenhouse. Overall, it is fully enclosed so you can enjoy in seclusion. At the front of the residence is a paved driveway providing off-road parking and a garage for storage options.