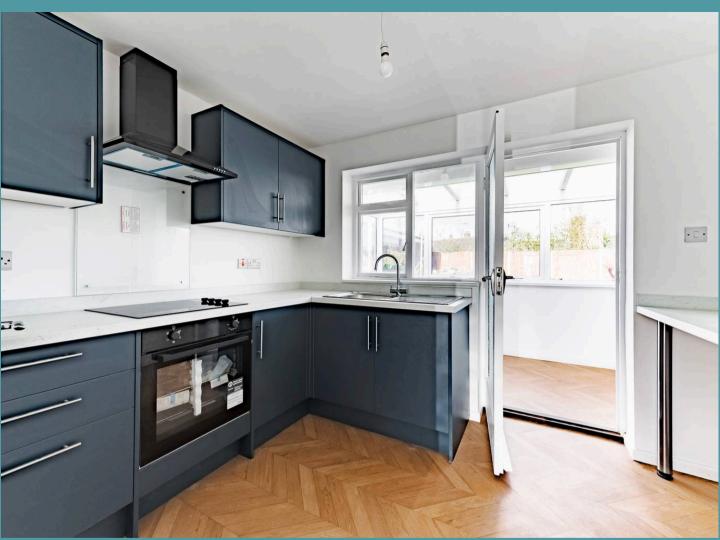

### Lowestoft

Welcome inside, where you are greeted by a bright and airy porch. Positioned at the front of the residence is an inviting sitting room, filled with an abundance of natural light, that serves as the ideal spot for relaxation and entertaining. The brandnew kitchen is equipped with high quality wall and base units, integrated appliances, and plenty of storage space, to enhance your cooking experience. A highlight of the home is the light-filled conservatory, extending the living space and offering versatile usability as a home office, playroom, or additional reception area. This adaptable space ensures that the property can easily accommodate various needs and preferences.