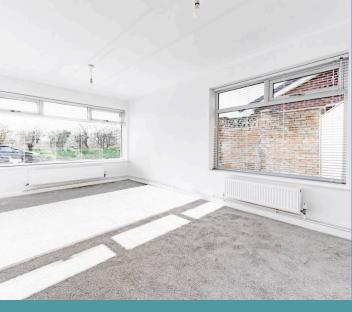

### Lowestoft

Welcome inside, where you are greeted by a bright and airy porch. Positioned at the front of the residence is an inviting sitting room, filled with an abundance of natural light, that serves as the ideal spot for relaxation and entertaining. The brandnew kitchen is equipped with high quality wall and base units, integrated appliances, and plenty of storage space, to enhance your cooking experience. A highlight of the home is the light-filled conservatory, extending the living space and offering versatile usability as a home office, playroom, or additional reception area. This adaptable space ensures that the property can easily accommodate various needs and preferences.