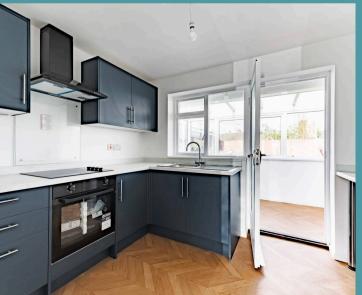

### Lowestoft

Welcome inside, where you are greeted by a bright and airy porch. Positioned at the front of the residence is an inviting sitting room, filled with an abundance of natural light, that serves as the ideal spot for relaxation and entertaining. The brandnew kitchen is equipped with high quality wall and base units, integrated appliances, and plenty of storage space, to enhance your cooking experience. A highlight of the home is the light-filled conservatory, extending the living space and offering versatile usability as a home office, playroom, or additional reception area. This adaptable space ensures that the property can easily accommodate various needs and preferences.