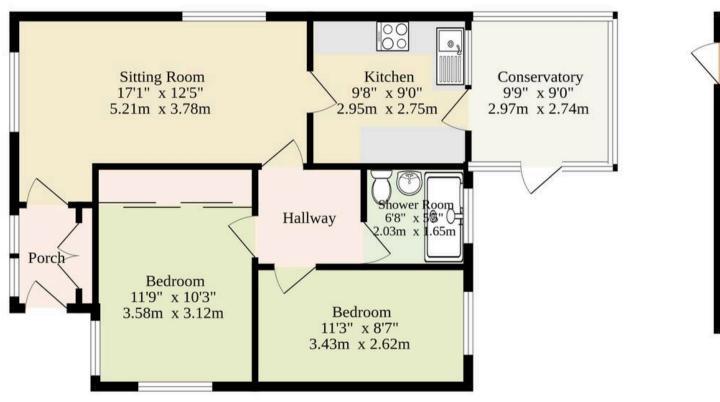

# Ground Floor 862 sq.ft. (80.1 sq.m.) approx.

#### TOTAL FLOOR AREA: 862 sq.ft. (80.1 sq.m.) approx.

Whilst every attempt has been made to ensure the accuracy of the floorplan contained here, measurements of doors, windows, rooms and any other items are approximate and no responsibility is taken for any error, omission or mis-statement. This plan is for illustrative purposes only and should be used as such by any prospective purchaser. The services, systems and appliances shown have not been tested and no guarantee as to their operability or efficiency can be given.