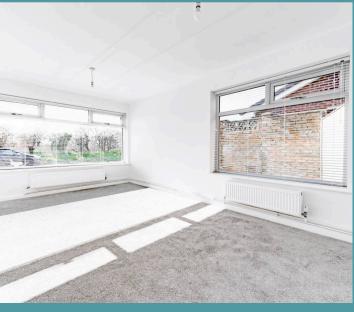

### Lowestoft

Welcome inside, where you are greeted by a bright and airy porch. Positioned at the front of the residence is an inviting sitting room, filled with an abundance of natural light, that serves as the ideal spot for relaxation and entertaining. The brandnew kitchen is equipped with high quality wall and base units, integrated appliances, and plenty of storage space, to enhance your cooking experience. A highlight of the home is the light-filled conservatory, extending the living space and offering versatile usability as a home office, playroom, or additional reception area. This adaptable space ensures that the property can easily accommodate various needs and preferences.