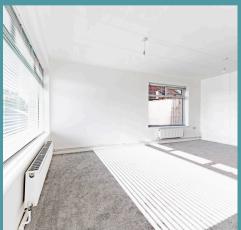

### Lowestoft

Welcome inside, where you are greeted by a bright and airy porch. Positioned at the front of the residence is an inviting sitting room, filled with an abundance of natural light, that serves as the ideal spot for relaxation and entertaining. The brandnew kitchen is equipped with high quality wall and base units, integrated appliances, and plenty of storage space, to enhance your cooking experience. A highlight of the home is the light-filled conservatory, extending the living space and offering versatile usability as a home office, playroom, or additional reception area. This adaptable space ensures that the property can easily accommodate various needs and preferences.