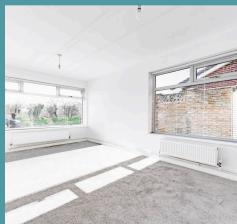

### Lowestoft

Welcome inside, where you are greeted by a bright and airy porch. Positioned at the front of the residence is an inviting sitting room, filled with an abundance of natural light, that serves as the ideal spot for relaxation and entertaining. The brandnew kitchen is equipped with high quality wall and base units, integrated appliances, and plenty of storage space, to enhance your cooking experience. A highlight of the home is the light-filled conservatory, extending the living space and offering versatile usability as a home office, playroom, or additional reception area. This adaptable space ensures that the property can easily accommodate various needs and preferences.