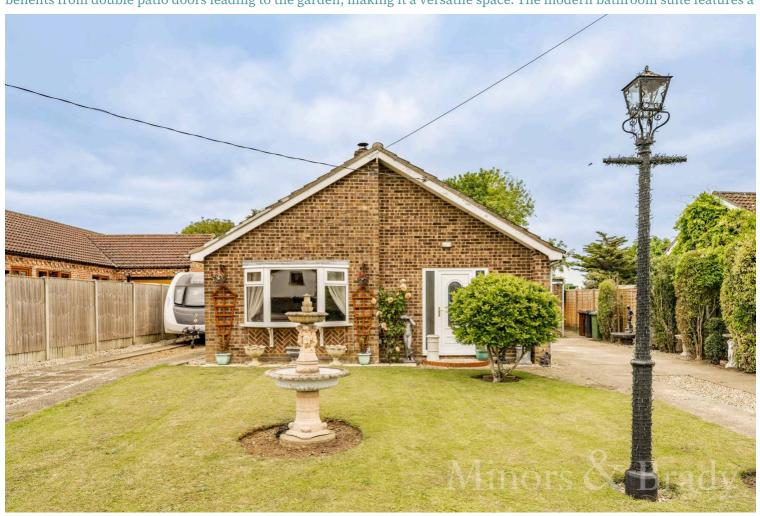

# Dorick Wendling Road, Longham

£300,000 Freehold

Guide Price £300,000 - £325,000. Set in the charming village of Longham, this beautifully modernised two-bedroom detached bungalow offers a perfect balance of countryside and convenience. Featuring a bay-fronted lounge with a multifuel burner, a sleek kitchen/diner and flexible living spaces, this home is both stylish and practical. The property benefits from two driveways, a garage, and a well-maintained front garden, while the landscaped rear garden provides a private setting with multiple patio areas. With its modern finishes, generous parking, and scenic surroundings, this bungalow is an ideal choice for those seeking a peaceful yet well-connected home.

### **Wendling Road**

A beautifully modernised and spacious two-bedroom detached bungalow, perfectly positioned in the sought-after village of Longham. Offering a blend of stylish interiors and practical living spaces, this home is ideal for those looking for a countryside setting while still being within easy reach of local amenities.

Step inside through the entrance porch, where a generous storage cupboard provides convenience. The impressive bay-fronted lounge is a welcoming space, complete with wood flooring and a multi-fuel burner, creating a warm and inviting atmosphere. The modern kitchen/diner is fitted with a range of sleek units, an integrated double oven and hob, and ample space for appliances, making it both stylish and functional.