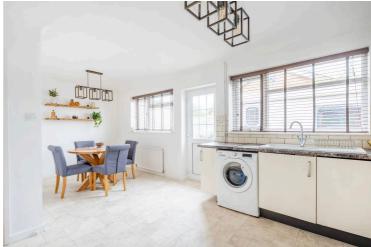

Step inside through the entrance porch, where a generous storage cupboard provides convenience. The impressive bay-fronted lounge is a welcoming space, complete with wood flooring and a multi-fuel burner, creating a warm and inviting atmosphere. The modern kitchen/diner is fitted with a range of sleek units, an integrated double oven and hob, and ample space for appliances, making it both stylish and functional.