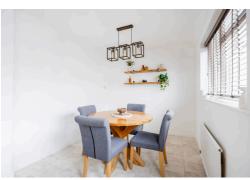

Step inside through the entrance porch, where a generous storage cupboard provides convenience. The impressive bay-fronted lounge is a welcoming space, complete with wood flooring and a multi-fuel burner, creating a warm and inviting atmosphere. The modern kitchen/diner is fitted with a range of sleek units, an integrated double oven and hob, and ample space for appliances, making it both stylish and functional.