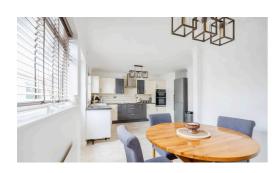

Step inside through the entrance porch, where a generous storage cupboard provides convenience. The impressive bay-fronted lounge is a welcoming space, complete with wood flooring and a multi-fuel burner, creating a warm and inviting atmosphere. The modern kitchen/diner is fitted with a range of sleek units, an integrated double oven and hob, and ample space for appliances, making it both stylish and functional.