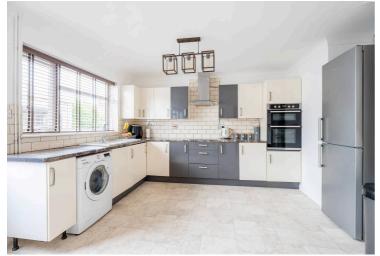

Step inside through the entrance porch, where a generous storage cupboard provides convenience. The impressive bay-fronted lounge is a welcoming space, complete with wood flooring and a multi-fuel burner, creating a warm and inviting atmosphere. The modern kitchen/diner is fitted with a range of sleek units, an integrated double oven and hob, and ample space for appliances, making it both stylish and functional.