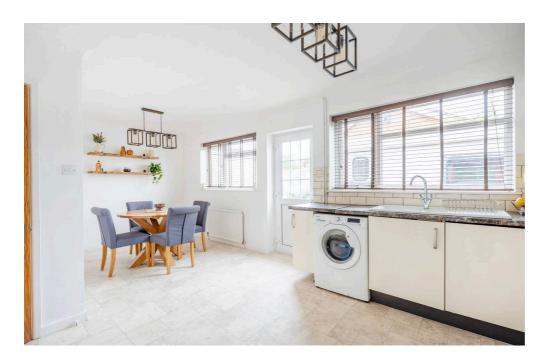

Step inside through the entrance porch, where a generous storage cupboard provides convenience. The impressive bay-fronted lounge is a welcoming space, complete with wood flooring and a multi-fuel burner, creating a warm and inviting atmosphere. The modern kitchen/diner is fitted with a range of sleek units, an integrated double oven and hob, and ample space for appliances, making it both stylish and functional.