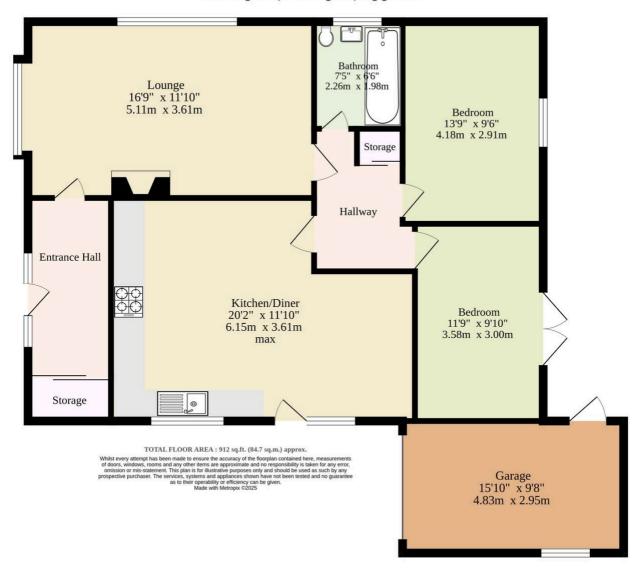

## Ground Floor 912 sq.ft. (84.7 sq.m.) approx.

You can include any text here. The text can be modified upon generating your brochure.