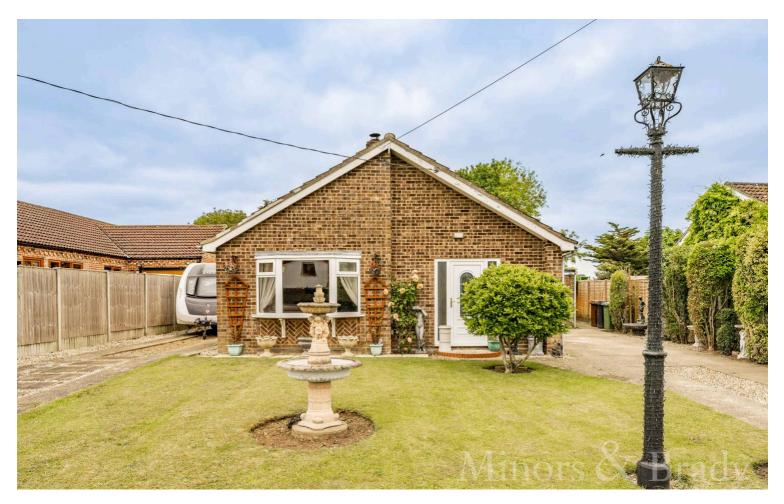

# Dorick Wendling Road, Longham

£300,000 Freehold

Guide Price £300,000 - £325,000. Set in the charming village of Longham, this beautifully modernised two-bedroom detached bungalow offers a perfect balance of countryside and convenience. Featuring a bay-fronted lounge with a multifuel burner, a sleek kitchen/diner and flexible living spaces, this home is both stylish and practical. The property benefits from two driveways, a garage, and a well-maintained front garden, while the landscaped rear garden provides a private setting with multiple patio areas. With its modern finishes, generous parking, and scenic surroundings, this bungalow is an ideal choice for those seeking a peaceful yet well-connected home.

### **Wendling Road**

A beautifully modernised and spacious two-bedroom detached bungalow, perfectly positioned in the sought-after village of Longham. Offering a blend of stylish interiors and practical living spaces, this home is ideal for those looking for a countryside setting while still being within easy reach of local amenities.