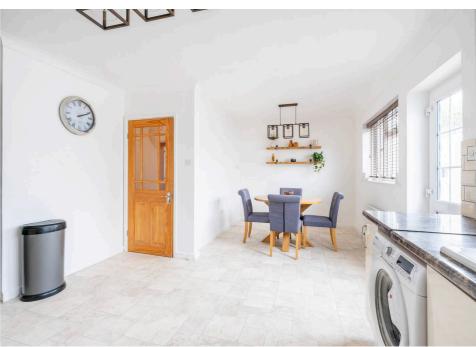

Step inside through the entrance porch, where a generous storage cupboard provides convenience. The impressive bay-fronted lounge is a welcoming space, complete with wood flooring and a multi-fuel burner, creating a warm and inviting atmosphere. The modern kitchen/diner is fitted with a range of sleek units, an integrated double oven and hob, and ample space for appliances, making it both stylish and functional.