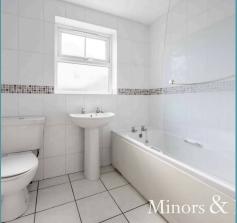

### Lowestoft

Step into this inviting property and be greeted by a well-sized hallway that provides direct access to all ground floor rooms, enhancing the ease of living. The sizeable lounge offers ample space for arranging furniture to your liking, with a distinctive bay window that infuses the room with natural light. Discover a dining room that's perfect for hosting gatherings or simply enjoying everyday meals. The well-appointed kitchen is fitted with a generous amount of cupboard space and countertops, to be able to prepare your favourite meals. Under-counter areas are available for your own appliances. A connecting lobby leads you to the ground floor bathroom, with a modern three piece suite.