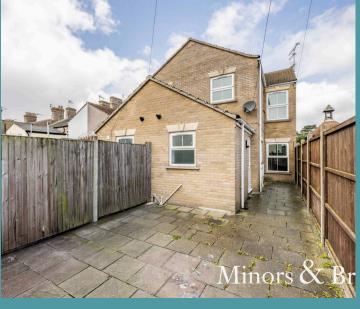

At the rear of the property, you'll discover an enclosed garden that has been laid entirely with patio, offering maintenance-free outdoor living. This inviting area is perfect for setting up outdoor seating arrangements, providing an ideal spot to enjoy the fresh air. On-road parking is available at the front of the residence.