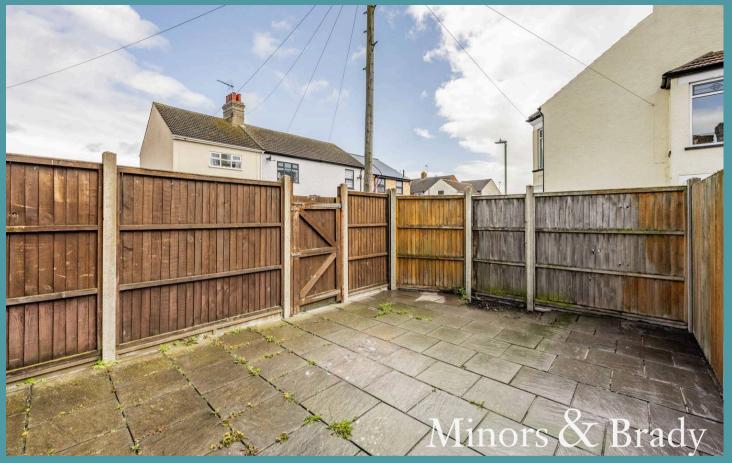

At the rear of the property, you'll discover an enclosed garden that has been laid entirely with patio, offering maintenance-free outdoor living. This inviting area is perfect for setting up outdoor seating arrangements, providing an ideal spot to enjoy the fresh air. On-road parking is available at the front of the residence.