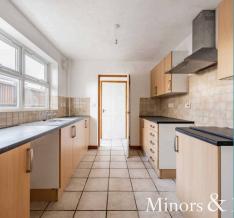

### Lowestoft

Step into this inviting property and be greeted by a well-sized hallway that provides direct access to all ground floor rooms, enhancing the ease of living. The sizeable lounge offers ample space for arranging furniture to your liking, with a distinctive bay window that infuses the room with natural light. Discover a dining room that's perfect for hosting gatherings or simply enjoying everyday meals. The well-appointed kitchen is fitted with a generous amount of cupboard space and countertops, to be able to prepare your favourite meals. Under-counter areas are available for your own appliances. A connecting lobby leads you to the ground floor bathroom, with a modern three piece suite.