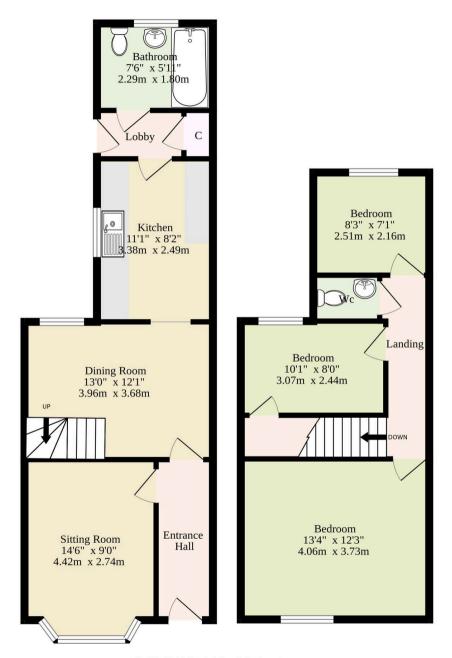

TOTAL FLOOR AREA: 816 sq.ft. (75.8 sq.m.) approx.

Whilst every attempt has been made to ensure the accuracy of the floorpian contained here, measurements of doors, windows, rooms and any other items are approximate and no responsibility is taken for any error, omission or mis-statement. This plan is for illustrative purposes only and should be used as such by any prospective purchaser. The services, systems and appliances shown have not been tested and no guarantee as to their operability or efficiency can be given.