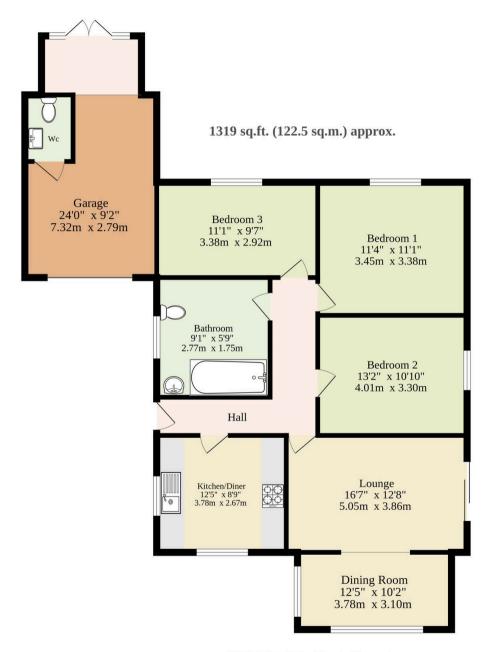

region known for its stunning waterways, nature reserves, and scenic landscapes. Hickling offers a peaceful and idyllic setting for those seeking a tranquil escape. The village of Hickling is renowned for its natural beauty, with vast marshlands, meadows, and woodlands that provide a haven for a wide array of wildlife.

It is home to Hickling Broad, the largest of the Norfolk Broads, offering opportunities for boating, sailing, and birdwatching. In addition to its natural wonders, Hickling boasts a close-knit community and a range of local amenities. The village features a charming country pub where residents and visitors can relax and enjoy a drink or a meal in a warm and welcoming atmosphere. There are also quaint local establishments that contribute to the village's unique character.





TOTAL FLOOR AREA: 1319 sq.ft. (122.5 sq.m.) approx.