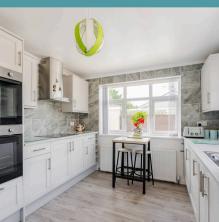

## Hickling, Norwich

Framed by a charming windmill in the distance and endless unspoilt field views, this modern bungalow offers a picturesque countryside setting. Designed for stylish and spacious living, the home features a contemporary kitchen/diner, an impressive lounge with a log burner, and a newly extended sunlit dining area. Three well-proportioned bedrooms provide comfort and versatility, while the beautifully maintained garden offers a peaceful outdoor environment. Completing the property is a driveway with a garage/WC, ensuring both convenience and practicality in this stunning countryside home.