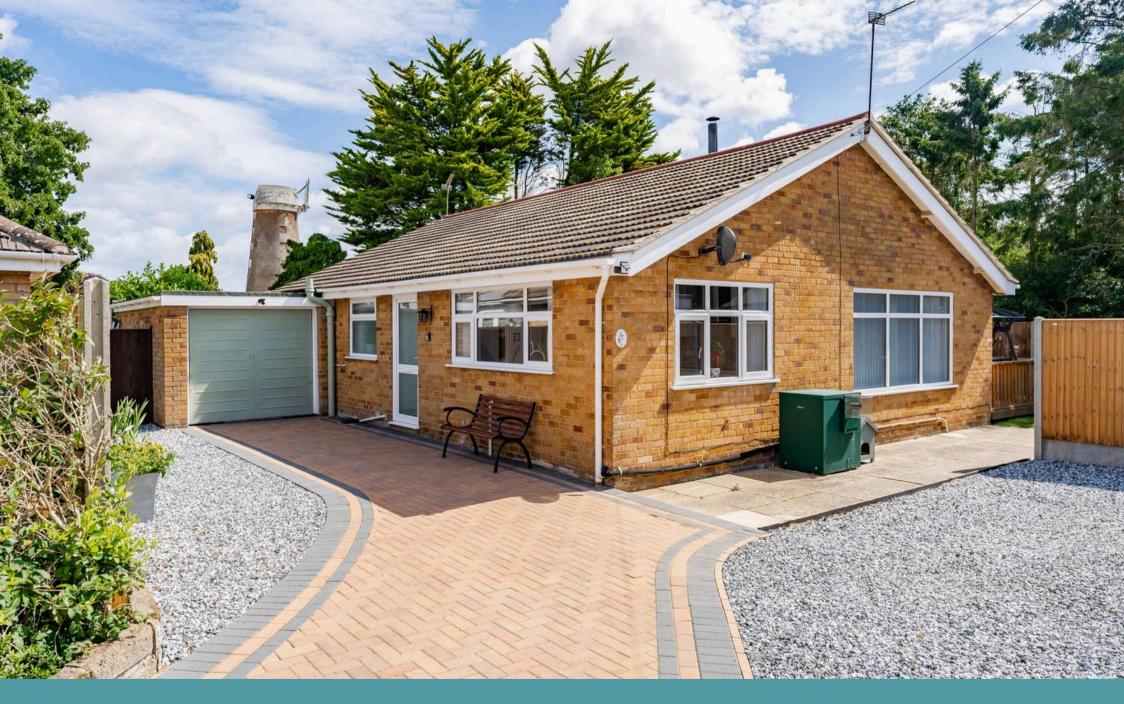

## Hickling, Norwich

Framed by a charming windmill in the distance and endless unspoilt field views, this modern bungalow offers a picturesque countryside setting. Designed for stylish and spacious living, the home features a contemporary kitchen/diner, an impressive lounge with a log burner, and a newly extended sunlit dining area. Three well-proportioned bedrooms provide comfort and versatility, while the beautifully maintained garden offers a peaceful outdoor environment. Completing the property is a driveway with a garage/WC, ensuring both convenience and practicality in this stunning countryside home.

## 12 Broadlands Road

Hickling, Norwich

Framed by a charming windmill in the distance and endless unspoilt field views, this modern bungalow offers a picturesque countryside setting. Designed for stylish and spacious living, the home features a contemporary kitchen/diner, an impressive lounge with a log burner, and a newly extended sunlit dining area. Three well-proportioned bedrooms provide comfort and versatility, while the beautifully maintained garden offers a peaceful outdoor environment. Completing the property is a driveway with a garage/WC, ensuring both convenience and practicality in this stunning countryside home.