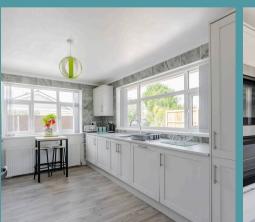

## Hickling, Norwich

Framed by a charming windmill in the distance and endless unspoilt field views, this modern bungalow offers a picturesque countryside setting. Designed for stylish and spacious living, the home features a contemporary kitchen/diner, an impressive lounge with a log burner, and a newly extended sunlit dining area. Three well-proportioned bedrooms provide comfort and versatility, while the beautifully maintained garden offers a peaceful outdoor environment. Completing the property is a driveway with a garage/WC, ensuring both convenience and practicality in this stunning countryside home.

## 12 Broadlands Road

Hickling, Norwich

Framed by a charming windmill in the distance and endless unspoilt field views, this modern bungalow offers a picturesque countryside setting. Designed for stylish and spacious living, the home features a contemporary kitchen/diner, an impressive lounge with a log burner, and a newly extended sunlit dining area. Three well-proportioned bedrooms provide comfort and versatility, while the beautifully maintained garden offers a peaceful outdoor environment. Completing the property is a driveway with a garage/WC, ensuring both convenience and practicality in this stunning countryside home.