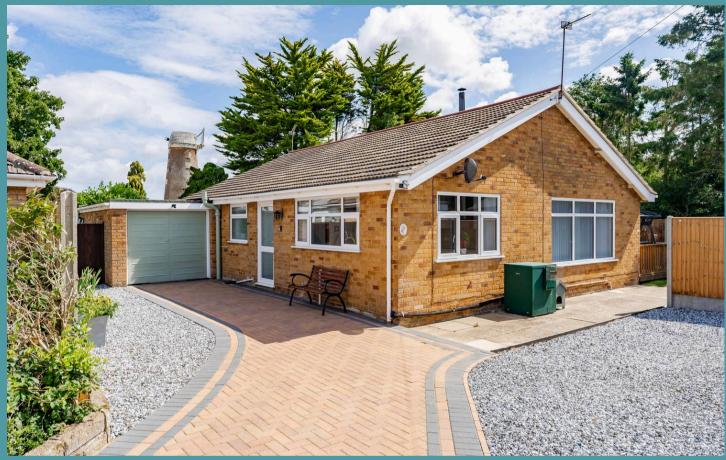

## Hickling, Norwich

Framed by a charming windmill in the distance and endless unspoilt field views, this modern bungalow offers a picturesque countryside setting. Designed for stylish and spacious living, the home features a contemporary kitchen/diner, an impressive lounge with a log burner, and a newly extended sunlit dining area. Three well-proportioned bedrooms provide comfort and versatility, while the beautifully maintained garden offers a peaceful outdoor environment. Completing the property is a driveway with a garage/WC, ensuring both convenience and practicality in this stunning countryside home.

## 12 Broadlands Road

Hickling, Norwich

Framed by a charming windmill in the distance and endless unspoilt field views, this modern bungalow offers a picturesque countryside setting. Designed for stylish and spacious living, the home features a contemporary kitchen/diner, an impressive lounge with a log burner, and a newly extended sunlit dining area. Three well-proportioned bedrooms provide comfort and versatility, while the beautifully maintained garden offers a peaceful outdoor environment. Completing the property is a driveway with a garage/WC, ensuring both convenience and practicality in this stunning countryside home.