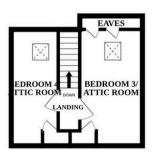

Price £280,000 - £300,000: Characterful family home located within the popular market town of Watton, benefiting from multiple fireplaces within...

Council Tax band: TBD

EPC Energy Efficiency Rating: D

EPC Environmental Impact Rating: E















## 15 Norwich Road

## Watton, Thetford

Guide Price £280,000 - £300,000: Characterful family home located within the popular market town of Watton, benefiting from multiple fireplaces within the stylish interior. Boasting four sizeable bedrooms, master dressing room, two family washrooms, four welcoming reception rooms for entertaining and the fitted kitchen with appliances. The gated driveway offers parking, along with the expansive private garden for alfresco dining, with a wooden workshop within.

GROUND FLOOR 1ST FLOOR 2ND FLOOR