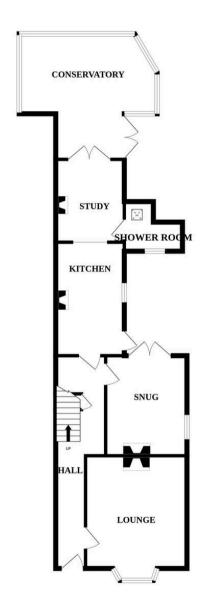

ide Price £280,000 - £300,000: Characterful family home located within the popular market town of Watton, benefiting from multiple fireplaces within...

Council Tax band: TBD

EPC Energy Efficiency Rating: D

EPC Environmental Impact Rating: E















## 15 Norwich Road

## Watton, Thetford

Guide Price £280,000 - £300,000: Characterful family home located within the popular market town of Watton, benefiting from multiple fireplaces within the stylish interior. Boasting four sizeable bedrooms, master dressing room, two family washrooms, four welcoming reception rooms for entertaining and the fitted kitchen with appliances. The gated driveway offers parking, along with the expansive private garden for alfresco dining, with a wooden workshop within.

GROUND FLOOR 1ST FLOOR 2ND FLOOR