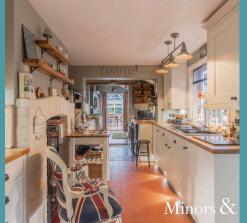

## Watton, Thetford

Guide Price £280,000 - £300,000: Characterful family home located within the popular market town of Watton, benefiting from multiple fireplaces within the stylish interior. Boasting four sizeable bedrooms, master dressing room, two family washrooms, four welcoming reception rooms for entertaining and the fitted kitchen with appliances. The gated driveway offers parking, along with the expansive private garden for alfresco dining, with a wooden workshop within.