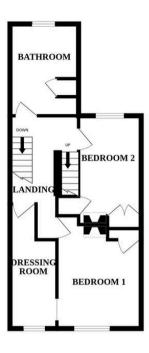

e Price £280,000 - £300,000: Characterful family home located within the popular market town of Watton, benefiting from multiple fireplaces within...

Council Tax band: TBD

EPC Energy Efficiency Rating: D

EPC Environmental Impact Rating: E















## 15 Norwich Road

## Watton, Thetford

Guide Price £280,000 - £300,000: Characterful family home located within the popular market town of Watton, benefiting from multiple fireplaces within the stylish interior. Boasting four sizeable bedrooms, master dressing room, two family washrooms, four welcoming reception rooms for entertaining and the fitted kitchen with appliances. The gated driveway offers parking, along with the expansive private garden for alfresco dining, with a wooden workshop within.

GROUND FLOOR 1ST FLOOR 2ND FLOOR