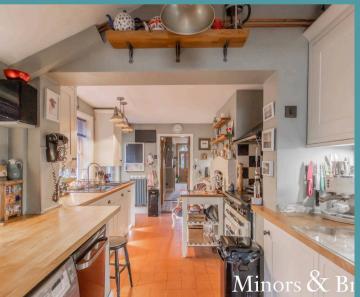

## Watton, Thetford

Guide Price £280,000 - £300,000: Characterful family home located within the popular market town of Watton, benefiting from multiple fireplaces within the stylish interior. Boasting four sizeable bedrooms, master dressing room, two family washrooms, four welcoming reception rooms for entertaining and the fitted kitchen with appliances. The gated driveway offers parking, along with the expansive private garden for alfresco dining, with a wooden workshop within.