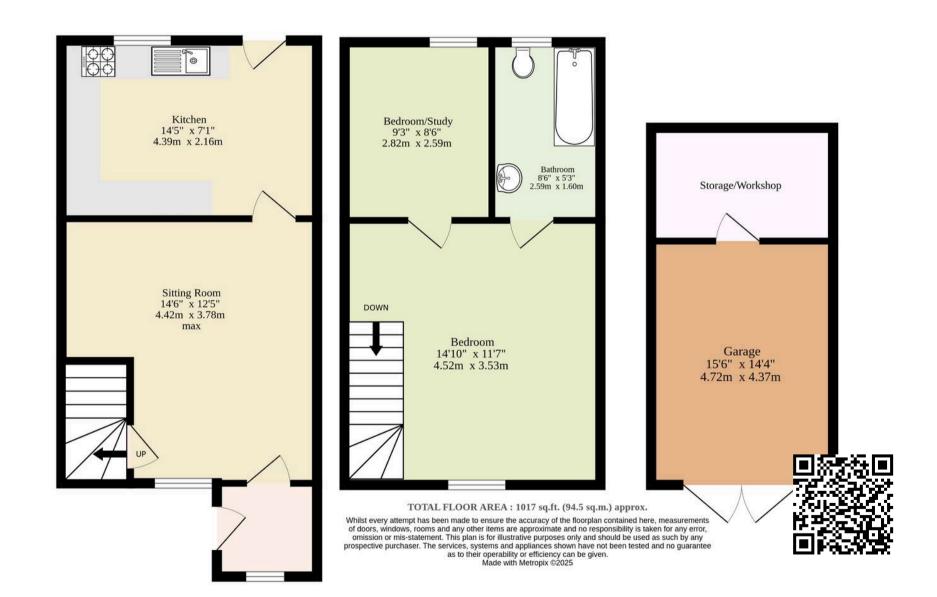

#### Coltishall, Norwich

In the admired Norfolk village of Coltishall, an exceptional opportunity arises to step into a historic part of village life with this charming 1800s endterraced, cottage on the sought-after Church Street. Tucked behind mature greenery, the property instantly offers a sense of privacy and traditional character that draws you in. Included in the offering is a detached, unusually spacious garage - once a working carriagehouse – now presenting a substantial footprint with a generous storage area or potential workshop to the rear. Inside, original features and a thoughtfully simple layout create the perfect foundation for a stylish renovation that honours the building's heritage. The established garden provides a wonderful extension of the living space, ideal for quiet afternoons or vibrant planting schemes. Full of charm, potential, and positioned in the heart of a thriving community, this is a rare find ready for its next chapter.

### Coltishall, Norwich

In the admired Norfolk village of Coltishall, an exceptional opportunity arises to step into a historic part of village life with this charming 1800s end-terraced, cottage on the sought-after Church Street. Tucked behind mature greenery, the property instantly offers a sense of privacy and traditional character that draws you in. Included in the offering is a detached, unusually spacious garage – once a working carriage-house – now presenting a substantial footprint with a generous storage area or potential workshop to the rear. Inside, original features and a thoughtfully simple layout create the perfect foundation for a stylish renovation that honours the building's heritage. The established garden provides a wonderful extension of the living space, ideal for quiet afternoons or vibrant planting schemes. Full of charm, potential, and positioned in the heart of a thriving community, this is a rare find ready for its next chapter.