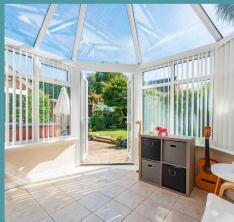

Welcome into the bright and airy entrance hall, completed with a convenient WC. Immediately capturing your attention with its warm and inviting ambience, is the comfortable sitting room. This light-filled space is perfect for showcasing your most comfortable furniture, to unwind and relax. With the presence of a conservatory that extends the living space, allowing you to enjoy the outdoors within the comfort of your own home.