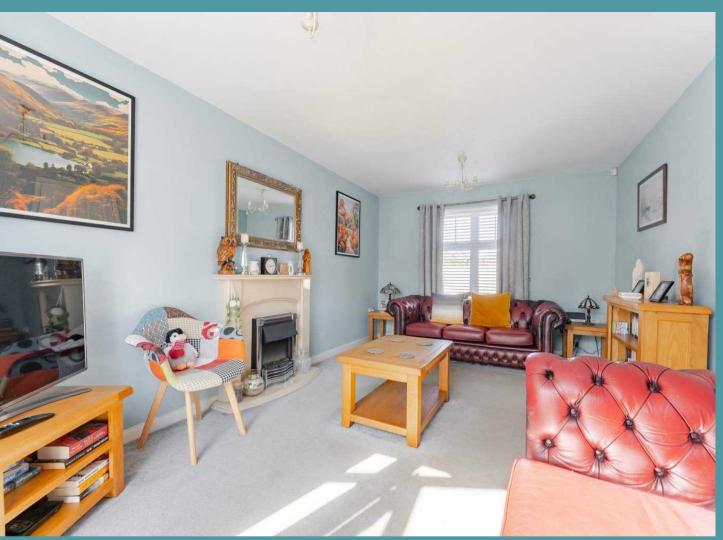

Welcome into the bright and airy entrance hall, completed with a convenient WC. Immediately capturing your attention with its warm and inviting ambience, is the comfortable sitting room. This light-filled space is perfect for showcasing your most comfortable furniture, to unwind and relax. With the presence of a conservatory that extends the living space, allowing you to enjoy the outdoors within the comfort of your own home.

Norwich

- BEAUTIFUL DETACHED RESIDENCE
- COMFORTABLE AND CONTEMPORARY INTERIOR PERFECT FAMILY HOME
- BRIGHT & AIRY ENTRANCE HALL CONVENIENT WC
- COMFORTABLE SITTING ROOM FILLED WITH NATURAL LIGHT
- WELL-EQUIPPED KITCHEN/DINING ROOM
- CONSERVATORY OFFERING GARDEN VIEWS
- THREE BEDROOMS, AN ENSUITE & A BATHROOM
- WELL-MAINTAINED GARDEN FULLY ENCLOSED FOR PRIVACY
- DRIVEWAY PROVIDING OFF-ROAD PARKING & A GARAGE
- IN CLOSE PROXIMITY TO ALL LOCAL AMENITIES AND NATURAL SURROUNDINGS