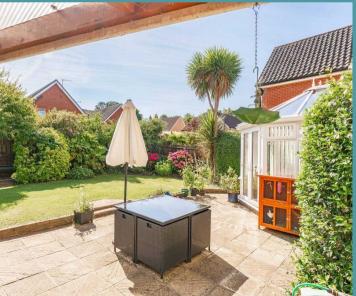

### Norwich

Leading out the double doors onto the patio, where the garden is equally appealing. This entertaining patio is ideal for your outdoor furniture to enjoy the afternoon sunshine or your al-fresco dining parties during the summer months. Following down to the laid to lawn garden, where flower beds surround the boundaries and a wooden shed sits perfectly for your garden equipment. Overall this enjoyable space is privately enclosed so you can unwind in seclusion.