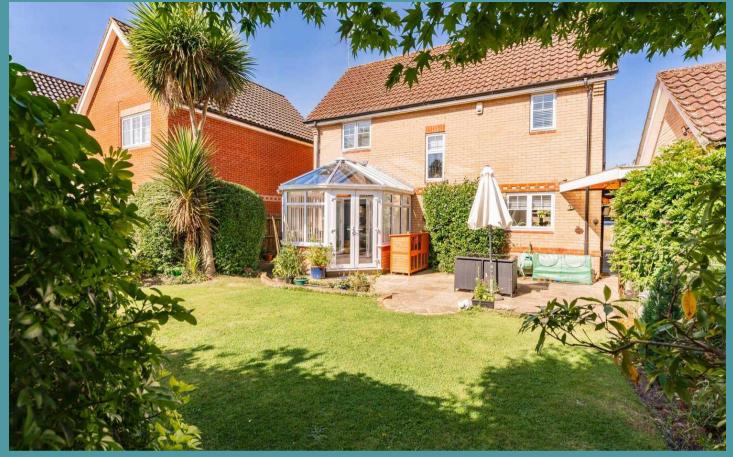

### Norwich

Leading out the double doors onto the patio, where the garden is equally appealing. This entertaining patio is ideal for your outdoor furniture to enjoy the afternoon sunshine or your al-fresco dining parties during the summer months. Following down to the laid to lawn garden, where flower beds surround the boundaries and a wooden shed sits perfectly for your garden equipment. Overall this enjoyable space is privately enclosed so you can unwind in seclusion.