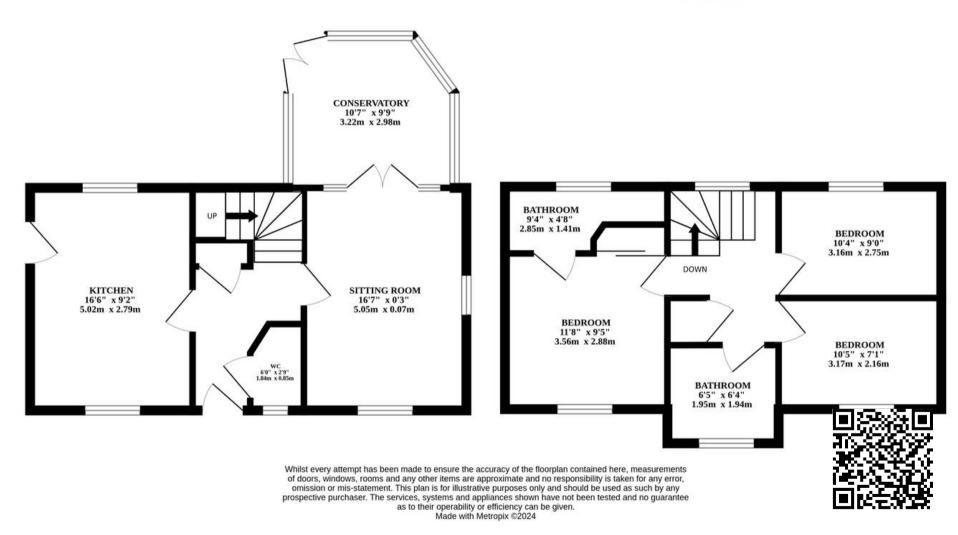

s enjoyable space is privately enclosed so you can unwind in seclusion.

#### **AGENTS NOTES**

We understand that this property is freehold.

Connected to mains water, electricity, gas and drainage.

Heating system - Gas central heating.

Electric charging point.

Council Tax Band: D







Norwich

- BEAUTIFUL DETACHED RESIDENCE
- COMFORTABLE AND CONTEMPORARY INTERIOR PERFECT FAMILY HOME
- BRIGHT & AIRY ENTRANCE HALL CONVENIENT WC
- COMFORTABLE SITTING ROOM FILLED WITH NATURAL LIGHT
- WELL-EQUIPPED KITCHEN/DINING ROOM
- CONSERVATORY OFFERING GARDEN VIEWS
- THREE BEDROOMS, AN ENSUITE & A BATHROOM
- WELL-MAINTAINED GARDEN FULLY ENCLOSED FOR PRIVACY
- DRIVEWAY PROVIDING OFF-ROAD PARKING & A GARAGE
- IN CLOSE PROXIMITY TO ALL LOCAL AMENITIES AND NATURAL SURROUNDINGS

GROUND FLOOR 1ST FLOOR