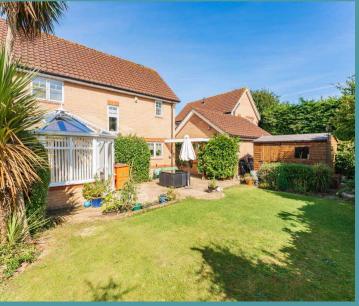

### Norwich

Leading out the double doors onto the patio, where the garden is equally appealing. This entertaining patio is ideal for your outdoor furniture to enjoy the afternoon sunshine or your al-fresco dining parties during the summer months. Following down to the laid to lawn garden, where flower beds surround the boundaries and a wooden shed sits perfectly for your garden equipment. Overall this enjoyable space is privately enclosed so you can unwind in seclusion.