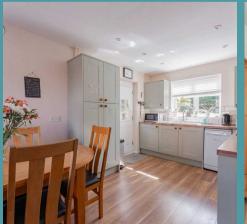

At the heart of the home lies an open-plan kitchen/dining room, ensuring effortless interaction when hosting occasions and everyday family living. Fitted with units and appliances to be able to cook your favourite meals. Offering ample amount of storage space and under-counter areas for your laundry essentials.

Norwich

- BEAUTIFUL DETACHED RESIDENCE
- COMFORTABLE AND CONTEMPORARY INTERIOR PERFECT FAMILY HOME
- BRIGHT & AIRY ENTRANCE HALL CONVENIENT WC
- COMFORTABLE SITTING ROOM FILLED WITH NATURAL LIGHT
- WELL-EQUIPPED KITCHEN/DINING ROOM
- CONSERVATORY OFFERING GARDEN VIEWS
- THREE BEDROOMS, AN ENSUITE & A BATHROOM
- WELL-MAINTAINED GARDEN FULLY ENCLOSED FOR PRIVACY
- DRIVEWAY PROVIDING OFF-ROAD PARKING & A GARAGE
- IN CLOSE PROXIMITY TO ALL LOCAL AMENITIES AND NATURAL SURROUNDINGS