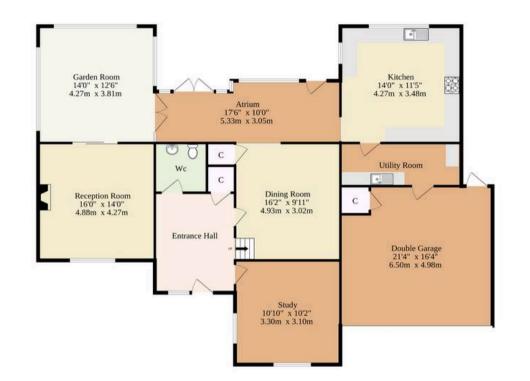

D

Bathroom 9'3" x 70" Max 2'82m x 2.13m Max

Landing

H.

Master Bedroom 14'3" x 11'9" 4.34m x 3.58m

00

Bathroom 8'1" x 5'6" 2.46m x 1.68m

Bedroom 4

12'9" x 10'8"

3.89m x 3.25m

Bedroom 2 16'4" x 10'10" 4.98m x 3.30m

#### TOTAL FLOOR AREA : 2532 sq.ft. (235.2 sq.m.) approx.

Whilst every attempt has been made to ensure the accuracy of the floorplan contained here, measurements of doors, windows, rooms and any other items are approximate and no responsibility is taken for any error, omission or mis-statement. This plan is for illustrative purposes only and should be used as such by any prospective purchaser. The services, systems and appliances shown have not been tested and no guarantee as to their operability or efficiency can be given. Made with Metropix ©2025

Bedroom 1

16'1" x 10'1"

4.90m x 3.07m

Bedroom 5 12'3" x 7'5" 3.73m x 2.26m

A/C

W