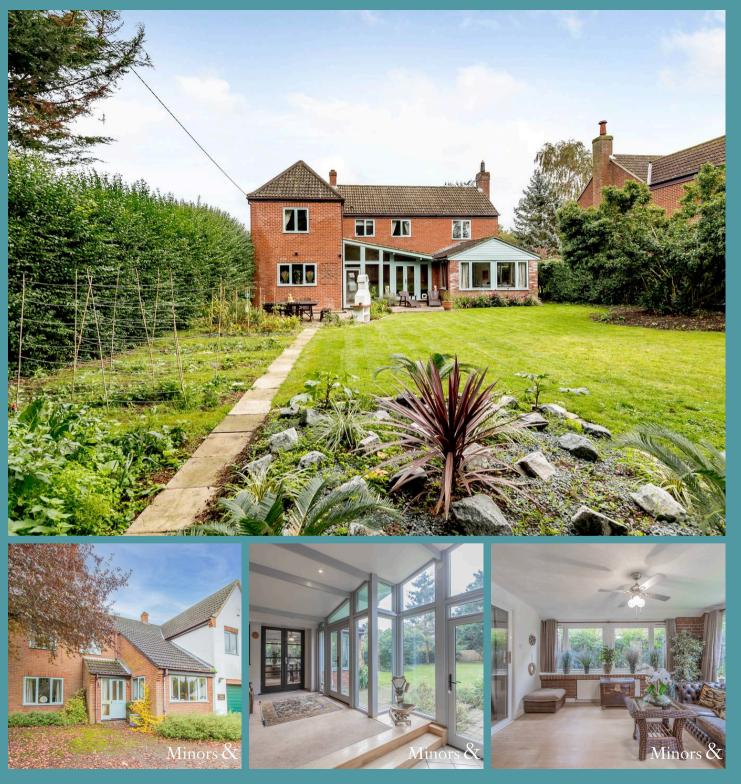

## Glebe House West End

Saxlingham Thorpe, Norwich

Guide price: £550,000-£575,000. This spacious and wellpresented five-bedroom detached house, set on a generous plot not far from Norwich City, is located in the peaceful village of Saxlingham Thorpe. The versatile layout includes a study, dining room, atrium, garden room, and reception room with a gas-feature fireplace, ideal for family living and entertaining. The large rear garden is perfect for outdoor activities, while the generous driveway provides off-road parking for six or more vehicles and access to a double garage. With the option to be sold furnished, this home offers comfort, space, and convenience in a sought-after location.

### Saxlingham Thorpe, Norwich

Guide price: £550,000 - £575,000. This spacious and well-presented five-bedroom detached house, set on a generous plot not far from Norwich City, is located in the peaceful village of Saxlingham Thorpe. The versatile layout includes a study, dining room, atrium, garden room, and reception room with a gas-feature fireplace, ideal for family living and entertaining. The large rear garden is perfect for outdoor activities, while the generous driveway provides off-road parking for six or more vehicles and access to a double garage. With the option to be sold furnished, this home offers comfort, space, and convenience in a sought-after location.

### West End, Saxlingham Thorpe

As you step through the entrance hall, you'll find a conveniently located WC and a useful cupboard for additional storage. Moving through the hall, you

**Ground Floor** 1504 sq.ft. (139.7 sq.m.) approx.