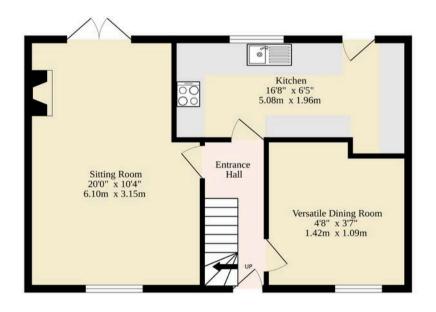

### Lowestoft

Upon entering the property, you are welcomed into a spacious sitting room flooded with natural light, offering a comfortable space for relaxation and entertaining. The well-appointed kitchen is fitted with wall and base units, integrated appliances, and generous storage space, ensuring functionality and practicality for every-day living.

The dining room, a versatile space, offers flexibility to be utilised as an additional bedroom, playroom, or home office, catering to the diverse needs of any household. With a total of four bedrooms, this property provides plenty of accommodation options for families, guests, or those in need of extra space. The family bathroom completes the upper level, offering convenience and privacy for residents.

Ground Floor 571 sq.ft. (53.0 sq.m.) approx. 1st Floor 470 sq.ft. (43.7 sq.m.) approx.

Sqft Includes The Garage

TOTAL FLOOR AREA : 1041 sq.ft. (96.7 sq.m.) approx.

Whilst every attempt has been made to ensure the accuracy of the floorplan contained here, measurements of doors, windows, rooms and any other items are approximate and no responsibility is taken for any error, omission or mis-statement. This plan is for illustrative purposes only and should be used as such by any prospective purchaser. The services, systems and appliances shown have not been tested and no guarantee as to their operability or efficiency can be given. Made with Metropix ©2025