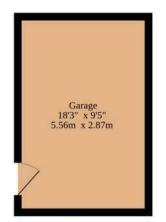

Ground Floor 571 sq.ft. (53.0 sq.m.) approx. 1st Floor 470 sq.ft. (43.7 sq.m.) approx.

Sqft Includes The Garage

TOTAL FLOOR AREA : 1041 sq.ft. (96.7 sq.m.) approx.

Whilst every attempt has been made to ensure the accuracy of the floorplan contained here, measurements of doors, windows, rooms and any other items are approximate and no responsibility is taken for any error, omission or mis-statement. This plan is for illustrative purposes only and should be used as such by any prospective purchaser. The services, systems and appliances shown have not been tested and no guarantee as to their operability or efficiency can be given. Made with Metropix ©2025