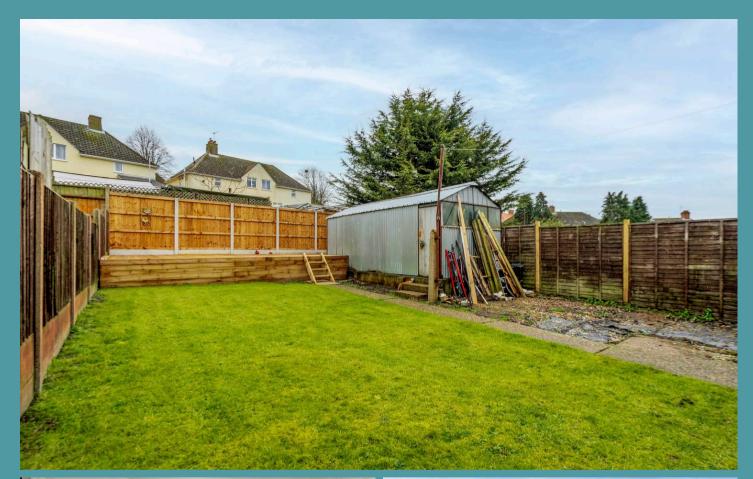

Outside, the large enclosed garden provides a wellmaintained space for outdoor activities and relaxation. A newly installed decked terrace is perfect for your outdoor seating arrangements, creating an ideal spot for al fresco dining or enjoying sunny days. Additional storage options are available with the presence of a garage, for your garden equipment and tools. Parking is made easy with on-road parking available for residents, while the potential for off-road parking at the rear of the property.