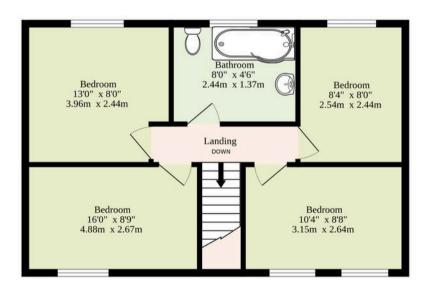

The dining room, a versatile space, offers flexibility to be utilised as an additional bedroom, playroom, or home office, catering to the diverse needs of any household. With a total of four bedrooms, this property provides plenty of accommodation options for families, guests, or those in need of extra space. The family bathroom completes the upper level, offering convenience and privacy for residents.

Ground Floor 571 sq.ft. (53.0 sq.m.) approx. 1st Floor 470 sq.ft. (43.7 sq.m.) approx.

Sqft Includes The Garage

TOTAL FLOOR AREA : 1041 sq.ft. (96.7 sq.m.) approx.

Whilst every attempt has been made to ensure the accuracy of the floorplan contained here, measurements of doors, windows, rooms and any other items are approximate and no responsibility is taken for any error, omission or mis-statement. This plan is for illustrative purposes only and should be used as such by any prospective purchaser. The services, systems and appliances shown have not been tested and no guarantee as to their operability or efficiency can be given. Made with Metropix ©2025