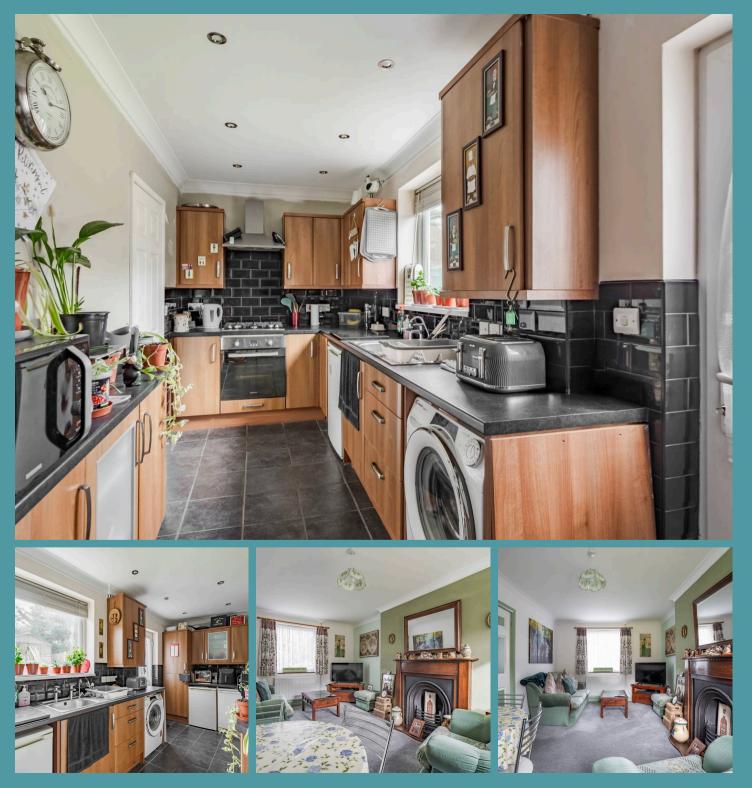

### Lowestoft

Upon entering the property, you are welcomed into a spacious sitting room flooded with natural light, offering a comfortable space for relaxation and entertaining. The well-appointed kitchen is fitted with wall and base units, integrated appliances, and generous storage space, ensuring functionality and practicality for every-day living.

The dining room, a versatile space, offers flexibility to be utilised as an additional bedroom, playroom, or home office, catering to the diverse needs of any household. With a total of four bedrooms, this property provides plenty of accommodation options for families, guests, or those in need of extra space. The family bathroom completes the upper level, offering convenience and privacy for residents.