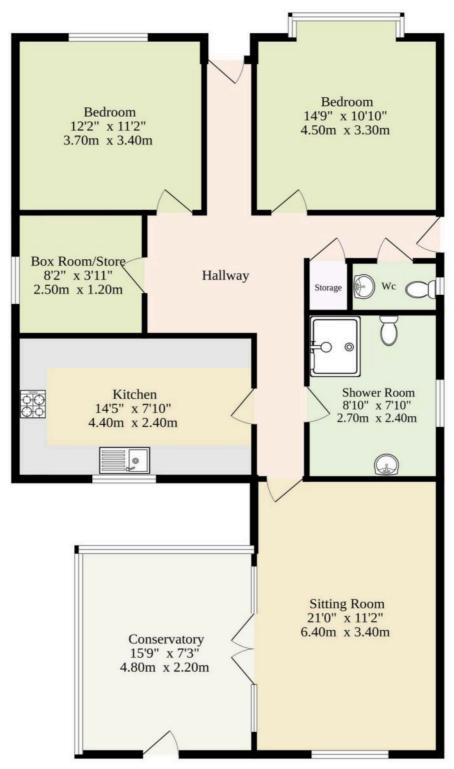

Generously proportioned inner hallways lead through to a spacious reception/sitting room, providing ample space to relax or entertain. A bright conservatory extends the living space, offering a peaceful spot to enjoy views of the garden all year round.

The U-shaped kitchen is both practical and well-equipped, featuring plentiful storage and generous worktop space that makes cooking effortless. The layout encourages a natural flow, ensuring ease of movement while preparing meals.

TOTAL FLOOR AREA: 946 sq.ft. (87.9 sq.m.) approx.

Whilst every attempt has been made to ensure the accuracy of the floorplan contained here, measurements of doors, windows, rooms and any other items are approximate and no responsibility is taken for any error, omission or mis-statement. This plan is for illustrative purposes only and should be used as such by any prospective purchaser. The services, systems and appliances shown have not been tested and no guarantee as to their operability or efficiency can be given.