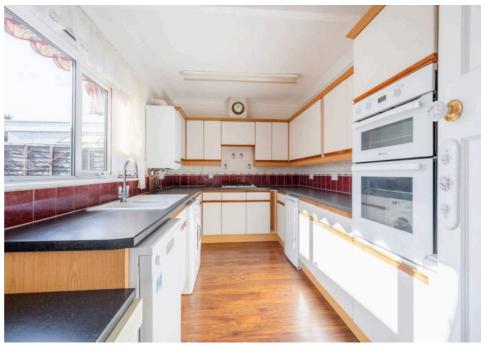

The U-shaped kitchen is both practical and well-equipped, featuring plentiful storage and generous worktop space that makes cooking effortless. The layout encourages a natural flow, ensuring ease of movement while preparing meals.