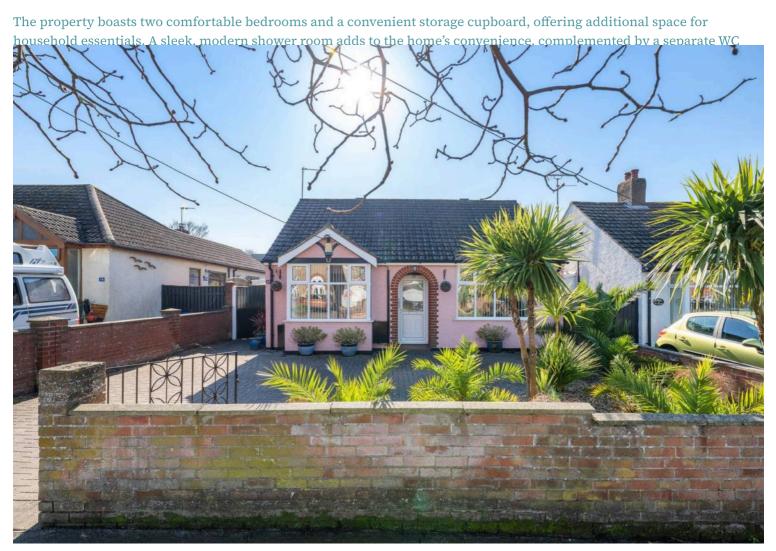

## 10 Grand Avenue, Lowestoft

£375,000 Freehold

Placed along a leafy, tree-lined avenue in the heart of Pakefield, this charming detached home offers the perfect opportunity for those seeking a manageable lifestyle with room to personalise. With no onward chain, this property presents a home to truly make your own. Inside, spacious living areas are complemented by a conservatory, while the U-shaped kitchen provides ample storage and workspace. The south-westerly-facing garden, private and serene, adds to the appeal, making this home ideal for those looking for comfort and convenience in a quiet, sought-after location.

Placed along a leafy, tree-lined avenue in the heart of Pakefield, this charming detached home offers the perfect opportunity for those seeking a manageable lifestyle with room to personalise. With no onward chain, this property presents a home to truly make your own. Inside, spacious living areas are complemented by a conservatory, while the U-shaped kitchen provides ample storage and workspace. The south-westerly-facing garden, private and serene, adds to the appeal, making this home ideal for those looking for comfort and convenience in a quiet, sought-after location.

## **Grand Avenue**

Set along a picturesque avenue, this detached home presents an excellent opportunity for those looking to downsize or embrace a more manageable lifestyle. With no onward chain, the property offers a space that allows you to add your own personal touch.