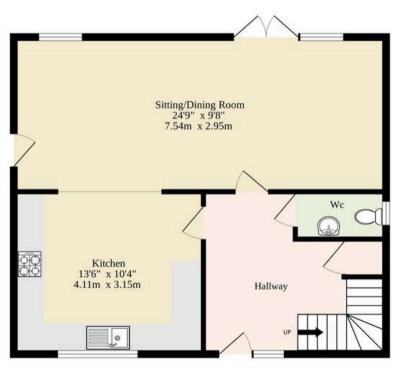

TOTAL FLOOR AREA: 1079 sq.ft. (100.2 sq.m.) approx.

Whilst every attempt has been made to ensure the accuracy of the floorplan contained here, measurements of doors, windows, rooms and any other items are approximate and no responsibility is taken for any error, omission or mis-statement. This plan is for illustrative purposes only and should be used as such by any prospective purchaser. The services, systems and appliances shown have not been tested and no guarantee as to their operability or efficiency can be given.

Made with Metropix ©2025