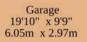

TOTAL FLOOR AREA: 1079 sq.ft. (100.2 sq.m.) approx.

Whilst every attempt has been made to ensure the accuracy of the floorplan contained here, measurements of doors, windows, rooms and any other items are approximate and no responsibility is taken for any error, omission or mis-statement. This plan is for illustrative purposes only and should be used as such by any prospective purchaser. The services, systems and appliances shown have not been tested and no guarantee as to their operability or efficiency can be given.

Made with Metropix ©2025