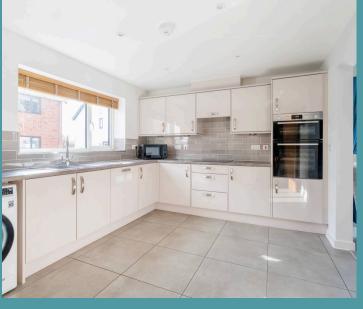

## Bawdeswell, Dereham

Guide Price £325,000 - £350,000. This eco-friendly Abel homes build in Bawdeswell combines modern living with energy efficiency, featuring an outstanding 'A' rated EPC, air source heating, and solar panels. The spacious living room and well-designed kitchen provide an ideal setting for both relaxation and entertaining. With three generously sized bedrooms, including a main bedroom with an en-suite, and a stylish family bathroom, the home offers both comfort and functionality. Outside, the property boasts a brick-paved driveway for two cars and a beautifully landscaped rear, north-facing garden. With no onward chain, this energy-efficient home is ready for its next owner.