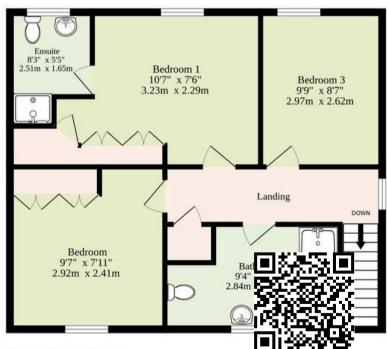

TOTAL FLOOR AREA: 1079 sq.ft. (100.2 sq.m.) approx.

Whilst every attempt has been made to ensure the accuracy of the floorplan contained here, measurements of doors, windows, rooms and any other items are approximate and no responsibility is taken for any error, omission or mis-statement. This plan is for illustrative purposes only and should be used as such by any prospective purchaser. The services, systems and appliances shown have not been tested and no guarantee as to their operability or efficiency can be given.

Made with Metropix ©2025