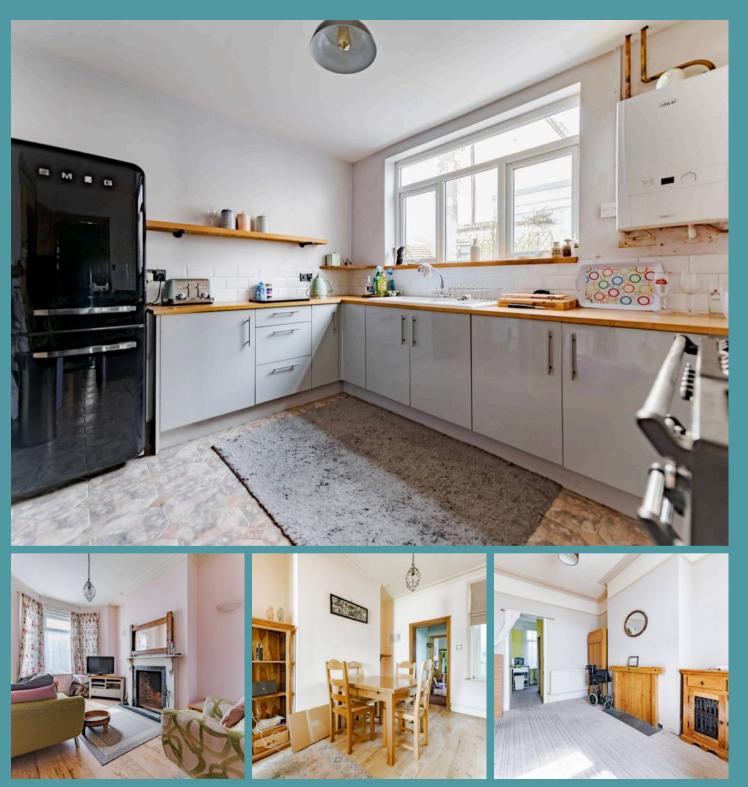

### Lowestoft

Welcoming you inside are four versatile reception rooms that can easily be converted into additional bedrooms if desired, providing ample space for both relaxation and entertaining. Each unit features its own kitchen, totalling three separate cooking spaces for added convenience and privacy.

A total of four double bedrooms are located on the first floor, each thoughtfully designed to offer relaxation and privacy. Two of the bedrooms, located at the rear, come complete with private ensuites, while the remaining bedrooms are accommodated by a bathroom and two additional WCs on the ground floor.

Outside, you will find a low-maintenance enclosed courtyard that is perfect for your outdoor seating arrangements during the summer months. Each unit has access to the courtyard, creating a communal area that can be enjoyed by all. At the front of the residence is on-road parking, for convenience and ease.