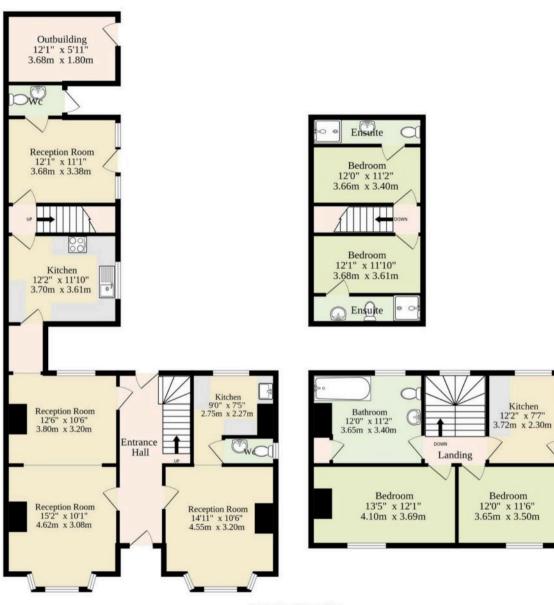

**1st Floor** 

998 sq.ft. (92.7 sq.m.) approx.

Ground Floor

991 sq.ft. (92.1 sq.m.) approx.

Sqft Includes The Outbuilding

TOTAL FLOOR AREA : 1989 sq.ft. (184.8 sq.m.) approx.

Whits every attempt has been made to ensure the accuracy of the floopfan contained here, measurements of dors, windows, rooms and any other items are approximate and no responsibility is taken for any error, omission or mis-statement. This plan is for illustrative purposes only and should be used as such by any prospective purchaser. The services, systems and appliances shown have not been tested and no guarantee as to their operability or efficiency can be given. Made with Metropix ©2025