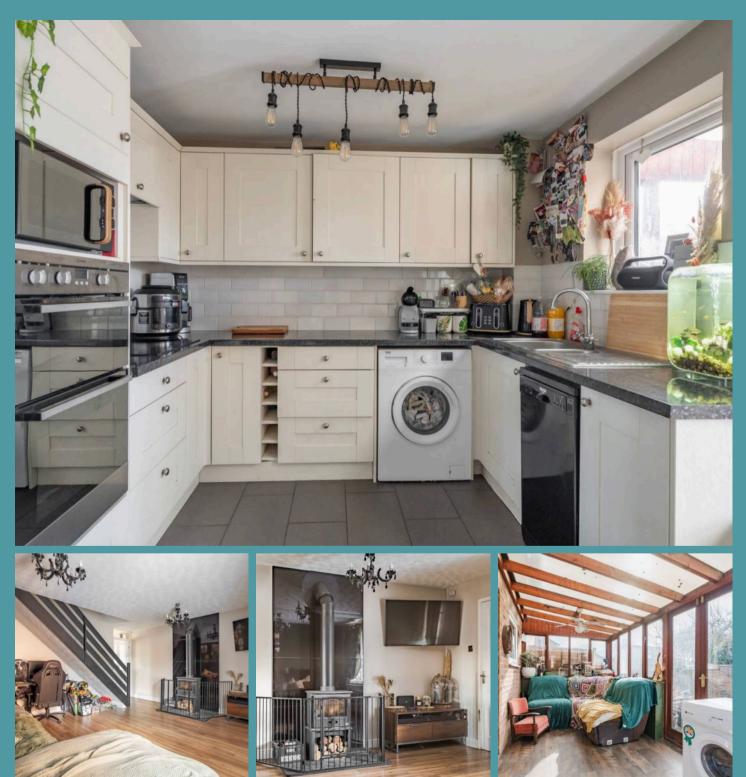

### Hemsby, Great Yarmouth

Upon entering the property, you are welcomed by a comfortable sitting room featuring a charming log burner, creating a cosy atmosphere perfect for relaxation or entertaining. The open-plan kitchen/dining room is a focal point of the home, equipped with modern wall and base units, integrated appliances, and ample storage space, to be able to cook your favourite meals. The adjacent light-filled conservatory extends the reception space, allowing you to enjoy the outdoors within the comfort of your own home.

### Council Tax Band: B

- Semi-detached residence situated at the end of a cul-de-sac, in the coastal village of Hemsby
- Perfect choice for first time buyers or a family home
- Comfortable sitting room accentuated by a charming log burner, inviting relaxation and entertaining
- Open-plan kitchen/dining room equipped with wall and base units, integrated appliances and plenty of storage space
- Light-filled conservatory that extends the reception space
- Three bedrooms and a family bathroom
- Well-kept west facing garden with a timber storage shed, fully enclosed for privacy
- Off-road parking and a garage for storage options
- Solar panels
- Close to local shops, bus routes, schools, healthcare facilities and the coast