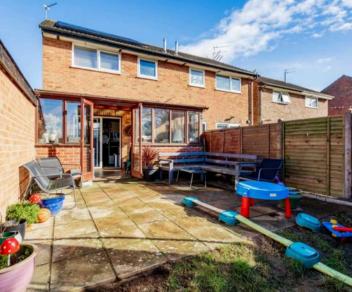

Outside, the property features a well-kept westfacing garden, ideal for enjoying the sunny afternoons or hosting outdoor gatherings. The garden also features a timber storage shed, providing additional space for tools or equipment, while being fully enclosed to ensure privacy and security. For those with vehicles, the property includes off-road parking options alongside a garage, offering both convenience and flexibility for storage needs.