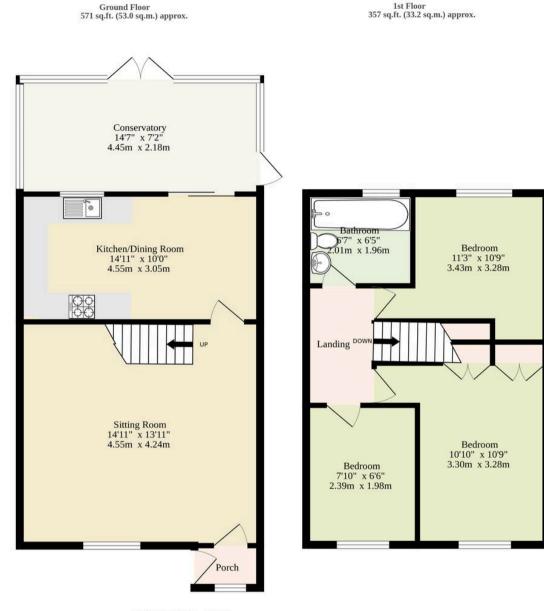

TOTAL FLOOR AREA : 928 sq.ft. (86.2 sq.m.) approx.

Garage 16'3" x 7'2"

4.95m x 2.18m

Whilst every attempt has been made to ensure the accuracy of the floorplan contained here, measurements of doors, windows, rooms and any other items are approximate and no responsibility is taken for any error, omission or mis-statement. This plan is for illustrative purposes only and should be used as such by any prospective purchaser. The services, systems and appliances shown have not been tested and no guarantee as to their operability or efficiency can be given. Made with Metropix ©2025