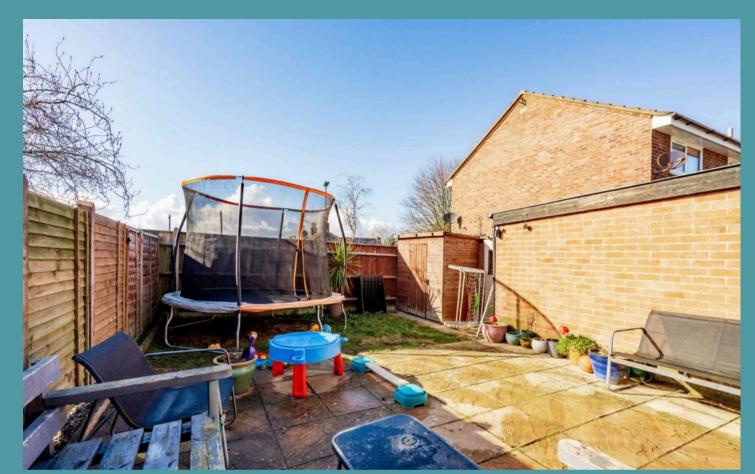

Outside, the property features a well-kept westfacing garden, ideal for enjoying the sunny afternoons or hosting outdoor gatherings. The garden also features a timber storage shed, providing additional space for tools or equipment, while being fully enclosed to ensure privacy and security. For those with vehicles, the property includes off-road parking options alongside a garage, offering both convenience and flexibility for storage needs.

### Council Tax Band: B

- Semi-detached residence situated at the end of a cul-de-sac, in the coastal village of Hemsby
- Perfect choice for first time buyers or a family home
- Comfortable sitting room accentuated by a charming log burner, inviting relaxation and entertaining
- Open-plan kitchen/dining room equipped with wall and base units, integrated appliances and plenty of storage space
- Light-filled conservatory that extends the reception space
- Three bedrooms and a family bathroom
- Well-kept west facing garden with a timber storage shed, fully enclosed for privacy
- Off-road parking and a garage for storage options
- Solar panels
- Close to local shops, bus routes, schools, healthcare facilities and the coast