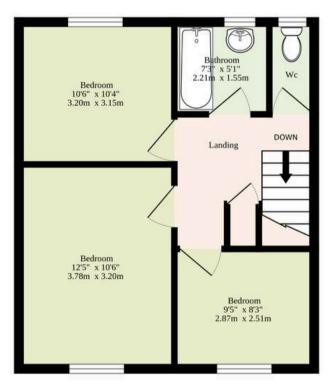

The upper level of the house features three well-appointed bedrooms, each thoughtfully designed to offer relaxation and privacy. A family bathroom and a separate WC ensure convenience and accessibility for all occupants, further enhancing the overall functionality of this property.

Sqft Includes The Garage

#### TOTAL FLOOR AREA: 1082 sq.ft. (100.5 sq.m.) approx.

Whilst every attempt has been made to ensure the accuracy of the floorplan contained here, measurements of doors, windows, rooms and any other items are approximate and no responsibility is taken for any error, omission or mis-statement. This plan is for illustrative purposes only and should be used as such by any prospective purchaser. The services, systems and appliances shown have not been tested and no guarantee as to their operability or efficiency can be given.