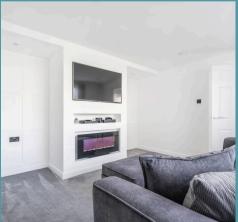

#### Lowestoft

Upon entering, you are greeted by a bright and airy porch, leading into the entrance hall. Positioned at the front of the residence is a light-filled sitting room that serves as the perfect space for relaxation or entertaining, complemented by a modern gas fireplace. The heart of the home lies in the openplan kitchen/dining room, equipped with high-quality fixtures and fittings, including contemporary wall and base units, integrated appliances and storage, to elevate your cooking experience. It flows into the dining area, encouraging intimate family meals and gatherings with loved ones.