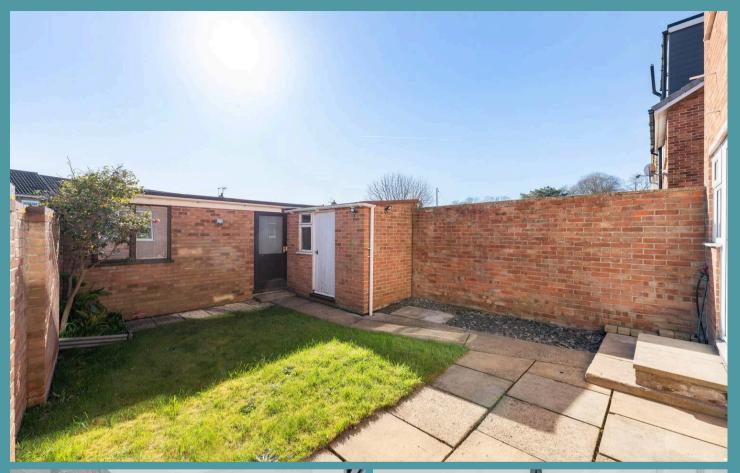

Towards the rear is a maintained enclosed garden, predominately laid to lawn, with a patio area for your outdoor seating arrangements during the summer months. With the addition of a brick-built storage unit, for your garden equipment and tools. Parking is available at the front and rear of the proeprty, as well as a garage for storage options.