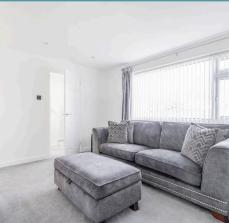

#### Lowestoft

Upon entering, you are greeted by a bright and airy porch, leading into the entrance hall. Positioned at the front of the residence is a light-filled sitting room that serves as the perfect space for relaxation or entertaining, complemented by a modern gas fireplace. The heart of the home lies in the openplan kitchen/dining room, equipped with high-quality fixtures and fittings, including contemporary wall and base units, integrated appliances and storage, to elevate your cooking experience. It flows into the dining area, encouraging intimate family meals and gatherings with loved ones.