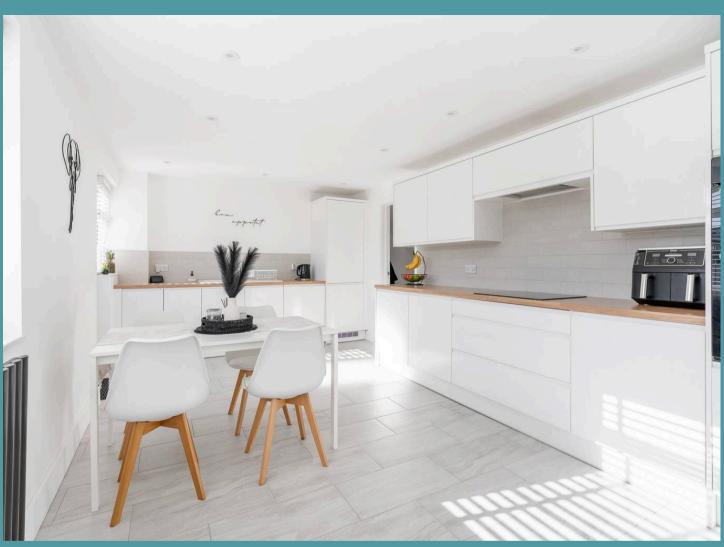

#### Lowestoft

Upon entering, you are greeted by a bright and airy porch, leading into the entrance hall. Positioned at the front of the residence is a light-filled sitting room that serves as the perfect space for relaxation or entertaining, complemented by a modern gas fireplace. The heart of the home lies in the openplan kitchen/dining room, equipped with high-quality fixtures and fittings, including contemporary wall and base units, integrated appliances and storage, to elevate your cooking experience. It flows into the dining area, encouraging intimate family meals and gatherings with loved ones.