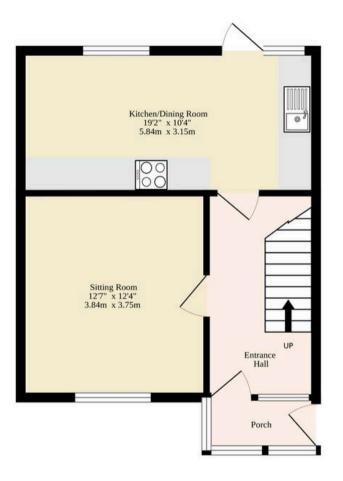

#### Lowestoft

Upon entering, you are greeted by a bright and airy porch, leading into the entrance hall. Positioned at the front of the residence is a light-filled sitting room that serves as the perfect space for relaxation or entertaining, complemented by a modern gas fireplace. The heart of the home lies in the openplan kitchen/dining room, equipped with high-quality fixtures and fittings, including contemporary wall and base units, integrated appliances and storage, to elevate your cooking experience. It flows into the dining area, encouraging intimate family meals and gatherings with loved ones.

Sqft Includes The Garage

#### TOTAL FLOOR AREA: 1082 sq.ft. (100.5 sq.m.) approx.

Whilst every attempt has been made to ensure the accuracy of the floorplan contained here, measurements of doors, windows, rooms and any other items are approximate and no responsibility is taken for any error, omission or mis-statement. This plan is for illustrative purposes only and should be used as such by any prospective purchaser. The services, systems and appliances shown have not been tested and no guarantee as to their operability or efficiency can be given.