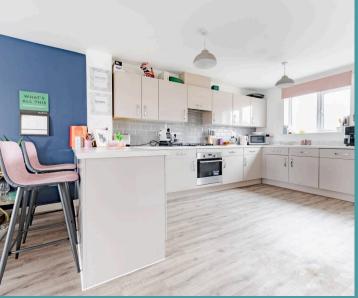

### North Walsham, North Walsham

Arranged across three floors, this spacious and flexible home in North Walsham offers ample living space for families or those seeking extra room. The ground floor features an integral garage, a welcoming hallway with storage, a convenient WC, and a versatile bedroom that could easily serve as a reception room. The middle floor boasts an open-plan living and kitchen area flooded with natural light, ideal for entertaining, with a modern gloss kitchen and Juliet balcony. The upper floor houses three generously sized bedrooms, including a master with an ensuite, and a family bathroom, ensuring convenience. Outside, the garden offers exciting potential for personalisation, while the property also benefits from parking to the front and nearby countryside walks for a perfect rural lifestyle.