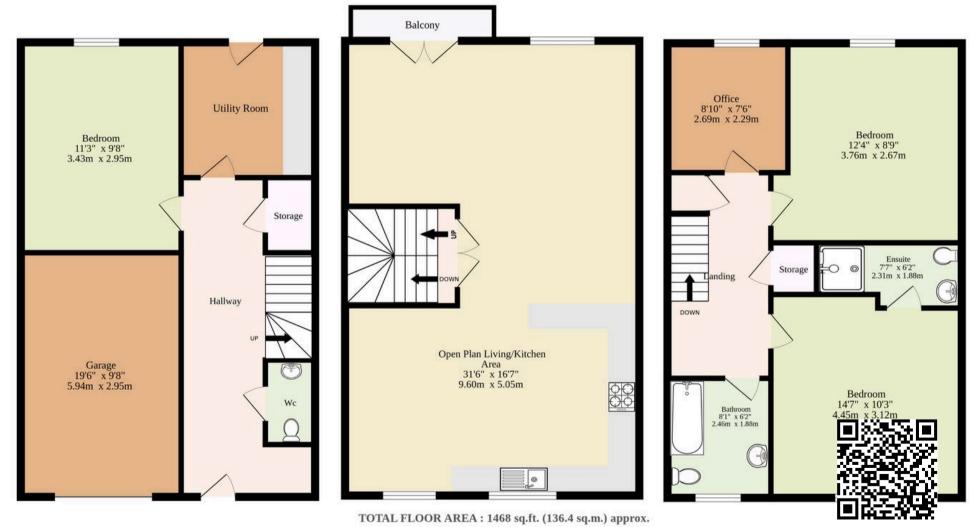

### North Walsham, North Walsham

Arranged across three floors, this spacious and flexible home in North Walsham offers ample living space for families or those seeking extra room. The ground floor features an integral garage, a welcoming hallway with storage, a convenient WC, and a versatile bedroom that could easily serve as a reception room. The middle floor boasts an open-plan living and kitchen area flooded with natural light, ideal for entertaining, with a modern gloss kitchen and Juliet balcony. The upper floor houses three generously sized bedrooms, including a master with an ensuite, and a family bathroom, ensuring convenience. Outside, the garden offers exciting potential for personalisation, while the property also benefits from parking to the front and nearby countryside walks for a perfect rural lifestyle.

## 9 Roper Way

North Walsham, North Walsham

Arranged across three floors, this spacious and flexible home in North Walsham offers ample living space for families or those seeking extra room. The ground floor features an integral garage, a welcoming hallway with storage, a convenient WC, and a versatile bedroom that could easily serve as a reception room. The middle floor boasts an openplan living and kitchen area flooded with natural light, ideal for entertaining, with a modern gloss kitchen and Juliet balcony. The upper floor houses three generously sized bedrooms, including a master with an ensuite, and a family bathroom, ensuring convenience. Outside, the garden offers exciting potential for personalisation, while the property also benefits from parking to the front and nearby countryside walks for a perfect rural lifestyle.

Whilst every attempt has been made to ensure the accuracy of the floorplan contained here, measurements of doors, windows, rooms and any other items are approximate and no responsibility is taken for any error, omission or mis-statement. This plan is for illustrative purposes only and should be used as such by any prospective purchaser. The services, systems and appliances shown have not been tested and no guarantee as to their operability or efficiency can be given.