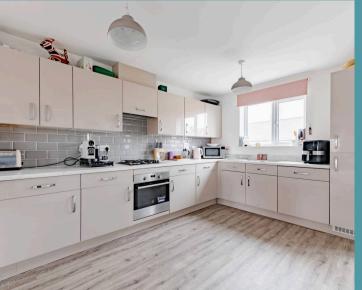

### North Walsham, North Walsham

Arranged across three floors, this spacious and flexible home in North Walsham offers ample living space for families or those seeking extra room. The ground floor features an integral garage, a welcoming hallway with storage, a convenient WC, and a versatile bedroom that could easily serve as a reception room. The middle floor boasts an open-plan living and kitchen area flooded with natural light, ideal for entertaining, with a modern gloss kitchen and Juliet balcony. The upper floor houses three generously sized bedrooms, including a master with an ensuite, and a family bathroom, ensuring convenience. Outside, the garden offers exciting potential for personalisation, while the property also benefits from parking to the front and nearby countryside walks for a perfect rural lifestyle.