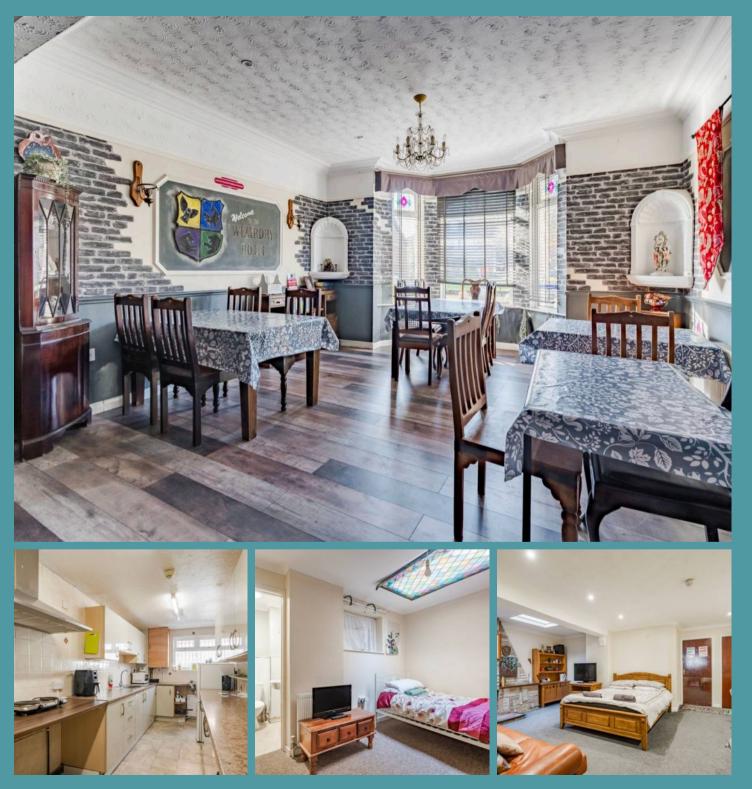

### 15 Trafalgar Road, Great Yarmouth

Upon entering, guests are greeted by a Wizardry themed décor that spans three floors, exuding a sense of charm and character. The property offers a generous and versatile layout, including customerfacing areas that can be adapted to suit various functions. From the welcoming restaurant/reception room with a bar area, to the well-equipped kitchen and convenient laundry room, every aspect of the space has been carefully curated for both functionality and style.

Offering a current configuration of seven spacious bedrooms, formerly nine, this guest house lends itself to flexibility and customisation. Each room is uniquely themed, offering guests an immersive and memorable experience. Five of the bedrooms feature private en-suites, while two communal WC's cater to the needs of all visitors. The layout allows for easy conversion back to the original nine bedrooms, should the new owner desire.