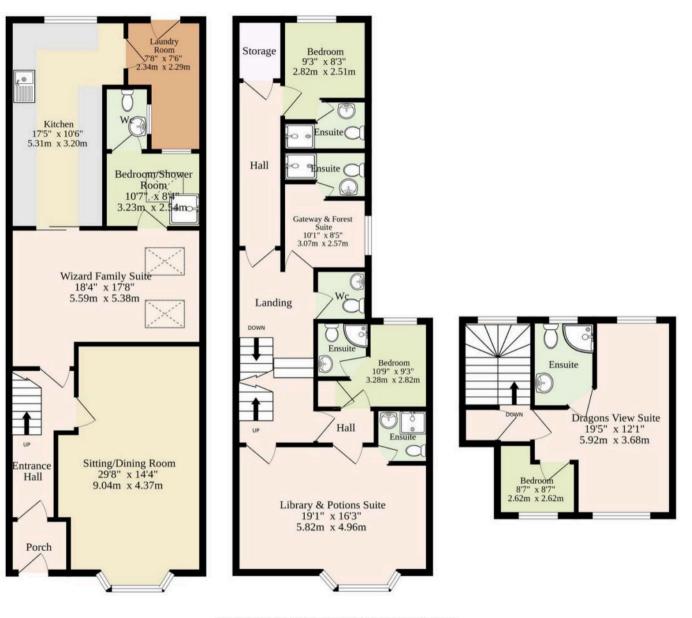

Ground Floor 1176 sq.ft. (109.3 sq.m.) approx. 1st Floor 901 sq.ft. (83.7 sq.m.) approx.

2nd Floor 340 sq.ft. (31.6 sq.m.) approx.

TOTAL FLOOR AREA : 2417 sq.ft. (224.5 sq.m.) approx.

Whilst every attempt has been made to ensure the accuracy of the floorplan contained here, measurements of doors, windows, rooms and any other items are approximate and no responsibility is taken for any error, omission or mis-statement. This plan is for illustrative purposes only and should be used as such by any prospective purchaser. The services, systems and appliances shown have not been tested and no guarantee as to their operability or efficiency can be given. Made with Metropix ©2025