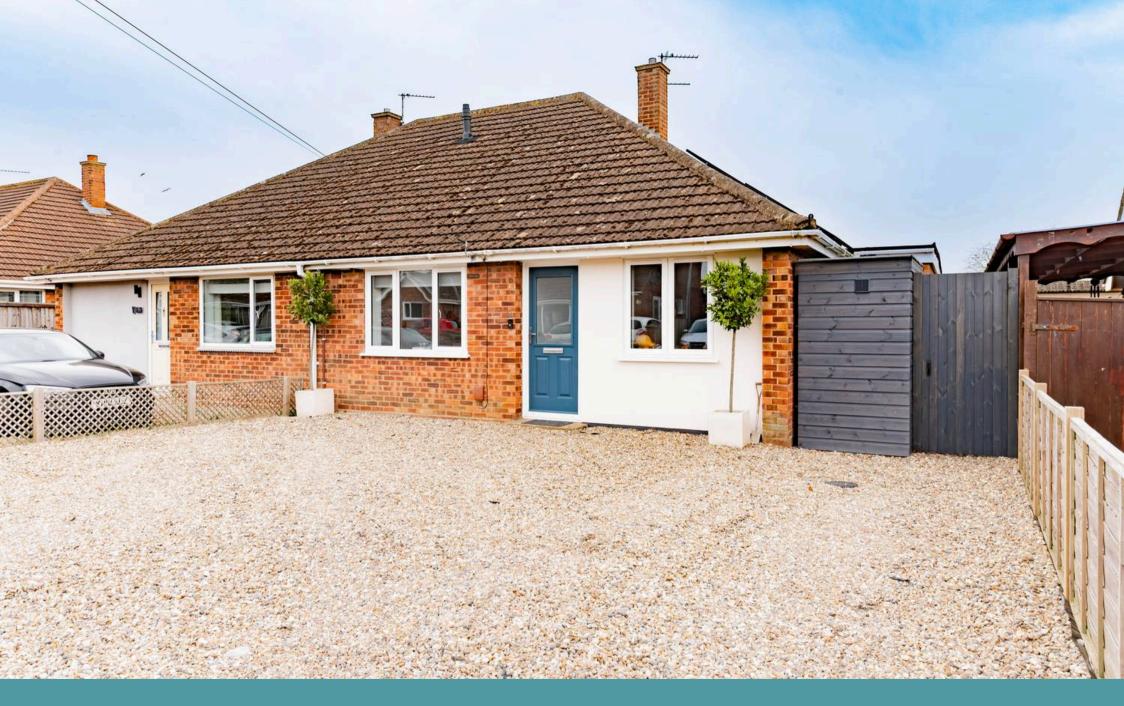

## 54 Gowing Road

Norwich, Norwich

Guide price £350,000-£375,000 Classy and contemporary living is granted in this extensively extended three-bedroom bungalow, perfectly positioned in the favoured area of Hellesdon. Designed with stylish refinement, the home boasts a spacious open-plan layout, featuring a stylish kitchen with monochrome fixtures, integrated appliances and a cohesive flow into the bright lounge and dining area. Full-width bi-fold doors flood the space with natural light, leading with ease to a beautifully landscaped rear garden. The principal bedroom suite offers a dedicated dressing area and a sleek ensuite, complemented by two further double bedrooms and a family bathroom. With ample off-street parking, a garage/storage space and excellent local amenities, this home presents a rare opportunity for those seeking contemporary comfort in a prime residential location.