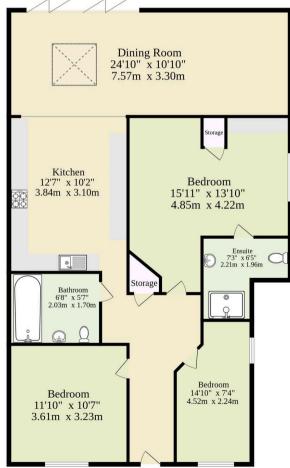

Garage 17'8" x 9'3" 5.38m x 2.82m

Ground Floor 1108 sq.ft. (102.9 sq.m.) approx.

TOTAL FLOOR AREA: 1108 sq.ft. (102.9 sq.m.) approx.

Whilst every attempt has been made to ensure the accuracy of the floorplan contained here, measurements of doors, windows, rooms and any other items are approximate and no responsibility is taken for any error, omission or mis-statement. This plan is for illustrative purposes only and should be used as such by any prospective purchaser. The services, systems and appliances shown have not been tested and no guarantee as to their observables of the state of the systems. Made with Metropix ©2025