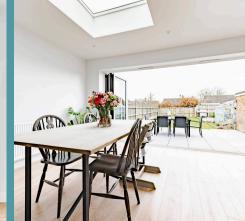

## 54 Gowing Road

Norwich, Norwich

Guide price £350,000-£375,000 Classy and contemporary living is granted in this extensively extended three-bedroom bungalow, perfectly positioned in the favoured area of Hellesdon. Designed with stylish refinement, the home boasts a spacious open-plan layout, featuring a stylish kitchen with monochrome fixtures, integrated appliances and a cohesive flow into the bright lounge and dining area. Full-width bi-fold doors flood the space with natural light, leading with ease to a beautifully landscaped rear garden. The principal bedroom suite offers a dedicated dressing area and a sleek ensuite, complemented by two further double bedrooms and a family bathroom. With ample off-street parking, a garage/storage space and excellent local amenities, this home presents a rare opportunity for those seeking contemporary comfort in a prime residential location.