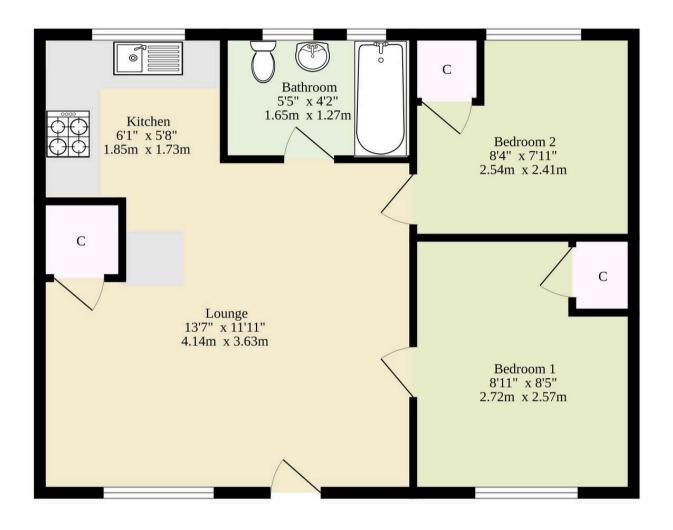

#### The Property

The open-plan layout maximizes space and creates a bright, inviting atmosphere, with the lounge area seamlessly flowing into the fitted kitchen. The kitchen is equipped with a range of wall and base units, providing ample storage, along with work surfaces and tiled splash backs.It also includes a stainless steel sink and drainer unit, dishwasher, and a fridge with freezer compartment.

### Mundesley, Norwich

The home also features two bedrooms with storage cupboards in both. Additionally, the family bathroom features an electric shower over.

One of the standout features of this property is the large, private garden. Whether you're looking to relax, entertain, or simply enjoy the outdoors, this garden offers plenty of space to do so in a peaceful setting.

www.holidaycottages.co.uk/cottage/89640-cosy-corner-cottage--mundesley

TOTAL FLOOR AREA : 339 sq.ft. (31.5 sq.m.) approx.

Whilst every attempt has been made to ensure the accuracy of the floophar contained here, measurements of doors, windows, rooms and any other items are approximate and no responsibility is taken for any error, omission or mis-statement. This plan is for illustrative purposes only and should be used as such by any prospective purchaser. The services, systems and appliances shown have not been tested and no guarantee as to their operatibility or efficiency can be given. Made with Metropix ©2025