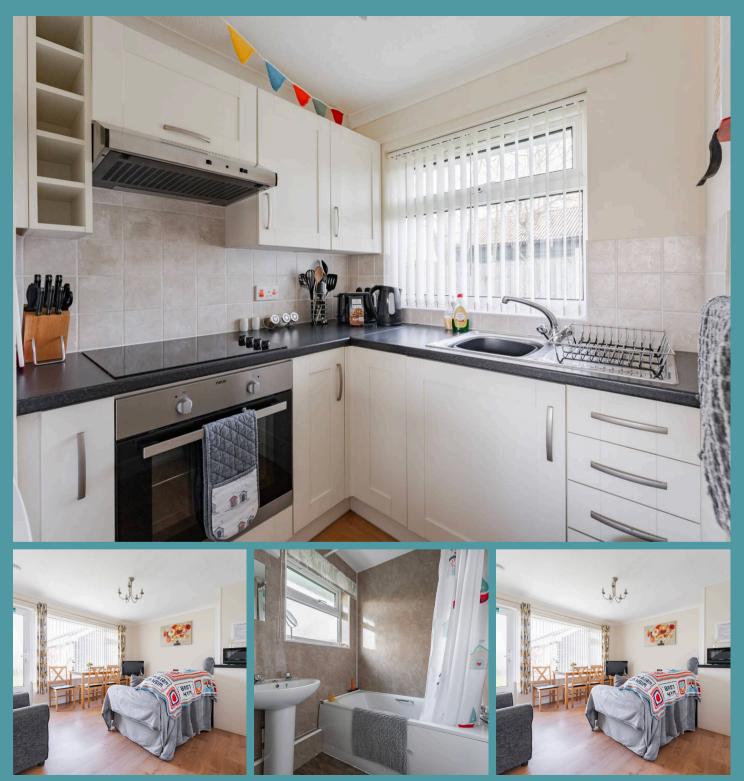

#### The Property

The open-plan layout maximizes space and creates a bright, inviting atmosphere, with the lounge area seamlessly flowing into the fitted kitchen. The kitchen is equipped with a range of wall and base units, providing ample storage, along with work surfaces and tiled splash backs.It also includes a stainless steel sink and drainer unit, dishwasher, and a fridge with freezer compartment.

### Mundesley, Norwich

The home also features two bedrooms with storage cupboards in both. Additionally, the family bathroom features an electric shower over.

One of the standout features of this property is the large, private garden. Whether you're looking to relax, entertain, or simply enjoy the outdoors, this garden offers plenty of space to do so in a peaceful setting.