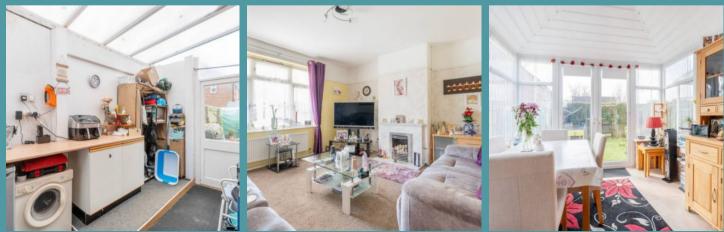

### Badersfield, Norwich

Welcome inside, where you are greeted by a bright and airy entrance hall, complemented by a convenient WC. Immediately capturing your attention is the spacious sitting room, inviting relaxation and entertaining. Complemented by a large window that draws in the natural light and a decorative feature fireplace. At the heart of the home lies an open-plan kitchen/dining room, refitted with wall and base units, integrated appliances and a functional utility room, for your additional storage and laundry essentials. One of the standout features of this home is the light-filled garden room, which seamlessly extends the reception space and offers views of the wellmaintained garden.