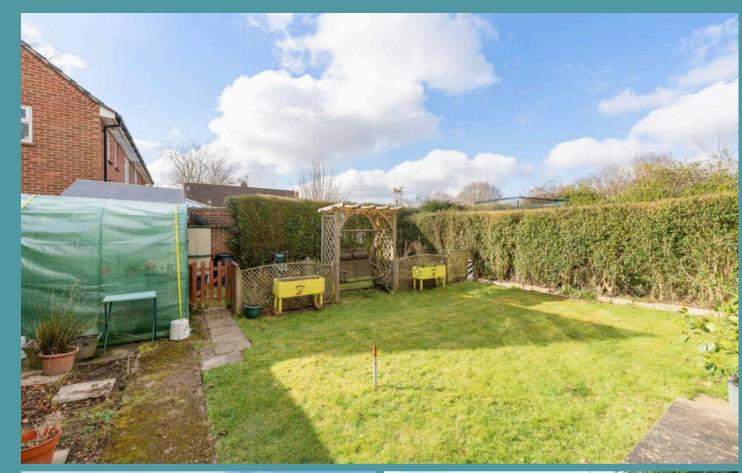

### Badersfield, Norwich

Towards the rear is a maintained garden, that is predominantly laid to lawn with a patio area for your outdoor seating arrangements. There is plenty of space for a timber storage shed, a summerhouse or a greenhouse, depending on your own requirements. Overall, it is fully enclosed so you can enjoy in seclusion. The addition of a two enblock garages are suitable for storage options, alongside two off-road parking spaces.