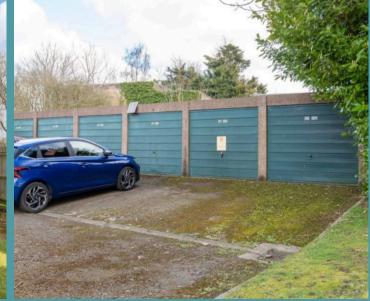

### Badersfield, Norwich

Towards the rear is a maintained garden, that is predominantly laid to lawn with a patio area for your outdoor seating arrangements. There is plenty of space for a timber storage shed, a summerhouse or a greenhouse, depending on your own requirements. Overall, it is fully enclosed so you can enjoy in seclusion. The addition of a two enblock garages are suitable for storage options, alongside two off-road parking spaces.

Garage Garage 175" x 88" 175" x 88" 5.31m x 2.64m 5.31m x 2.64m

Garage 308 sq.ft. (28.6 sq.m.) approx.

Total Sqft Includes The Garages