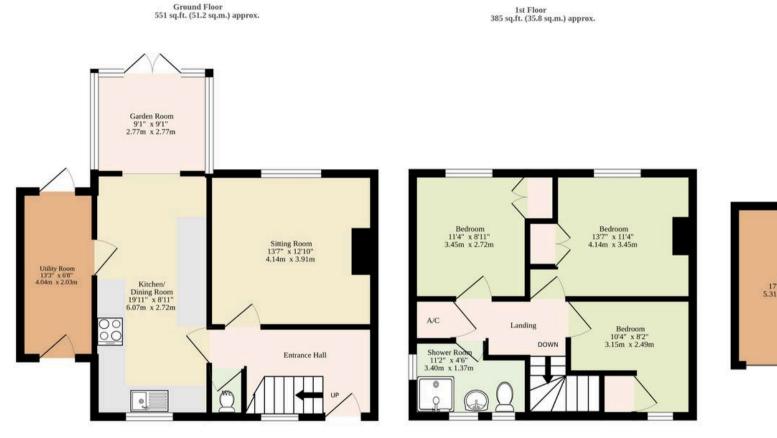

### Badersfield, Norwich

Welcome inside, where you are greeted by a bright and airy entrance hall, complemented by a convenient WC. Immediately capturing your attention is the spacious sitting room, inviting relaxation and entertaining. Complemented by a large window that draws in the natural light and a decorative feature fireplace. At the heart of the home lies an open-plan kitchen/dining room, refitted with wall and base units, integrated appliances and a functional utility room, for your additional storage and laundry essentials. One of the standout features of this home is the light-filled garden room, which seamlessly extends the reception space and offers views of the wellmaintained garden.

Ascend to the first floor, where you will encounter three bedrooms, each thoughtfully designed to offer relaxation and privacy. Two bedrooms are complemented by built-in wardrobes for storing your everyday essentials. Completing the upper floor is a shower room, comprising of a new three piece suite, accommodating all residents in the household.

Garage Garage 175" x 88" 175" x 88" 5.31m x 2.64m 5.31m x 2.64m

Garage 308 sq.ft. (28.6 sq.m.) approx.

Total Sqft Includes The Garages

#### TOTAL FLOOR AREA : 1244 sq.ft. (115.6 sq.m.) approx.

Whilst every attempt has been made to ensure the accuracy of the floorplan contained here, measurements of doors, windows, rooms and any other items are approximate and no responsibility is taken for any error, omission or mis-statement. This plan is for illustrative purposes only and should be used as such by any prospective purchaser. The services, systems and appliances shown have not been tested and no guarantee as to their operability or efficiency can be given. Made with Metropix ©2025