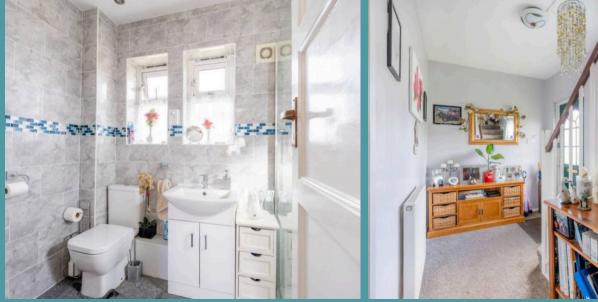

### Badersfield, Norwich

Welcome inside, where you are greeted by a bright and airy entrance hall, complemented by a convenient WC. Immediately capturing your attention is the spacious sitting room, inviting relaxation and entertaining. Complemented by a large window that draws in the natural light and a decorative feature fireplace. At the heart of the home lies an open-plan kitchen/dining room, refitted with wall and base units, integrated appliances and a functional utility room, for your additional storage and laundry essentials. One of the standout features of this home is the light-filled garden room, which seamlessly extends the reception space and offers views of the wellmaintained garden.

Ascend to the first floor, where you will encounter three bedrooms, each thoughtfully designed to offer relaxation and privacy. Two bedrooms are complemented by built-in wardrobes for storing your everyday essentials. Completing the upper floor is a shower room, comprising of a new three piece suite, accommodating all residents in the household.