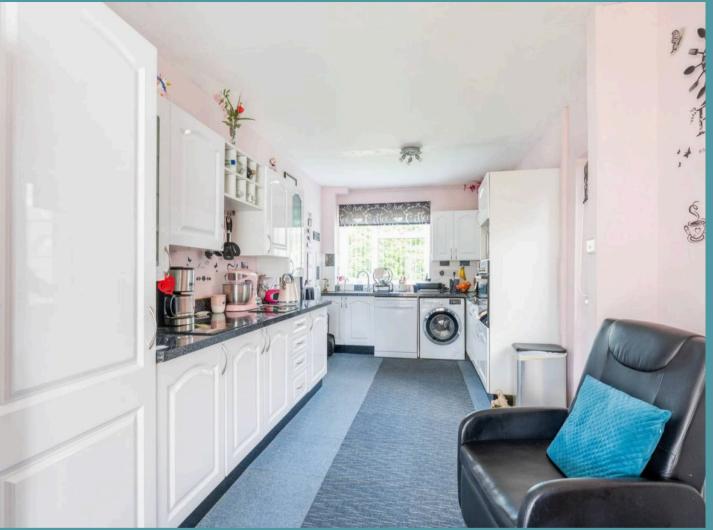

### Badersfield, Norwich

Welcome inside, where you are greeted by a bright and airy entrance hall, complemented by a convenient WC. Immediately capturing your attention is the spacious sitting room, inviting relaxation and entertaining. Complemented by a large window that draws in the natural light and a decorative feature fireplace. At the heart of the home lies an open-plan kitchen/dining room, refitted with wall and base units, integrated appliances and a functional utility room, for your additional storage and laundry essentials. One of the standout features of this home is the light-filled garden room, which seamlessly extends the reception space and offers views of the wellmaintained garden.