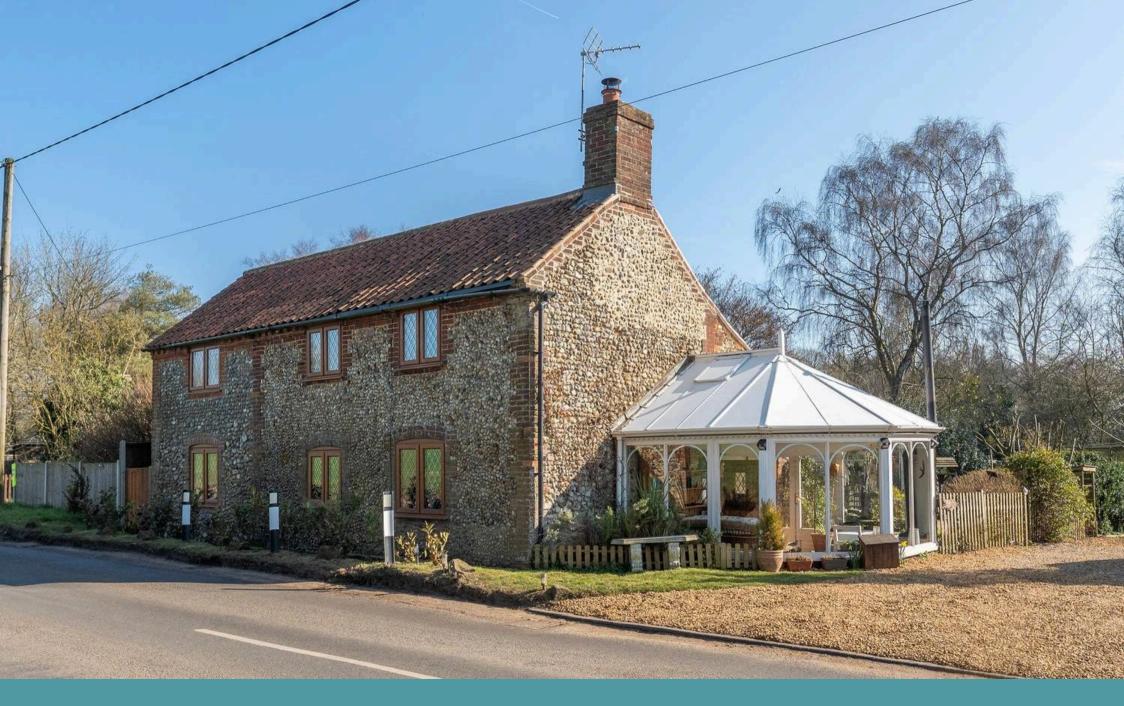

### North Elmham, Dereham

Character at every turn, this exceptional detached cottage, dating back over 200 years, is a true celebration of charm and individuality. Placed in a peaceful rural village, it enjoys a prime roadside setting with sweeping views over open countryside. Constructed from traditional brick and flint under a classic pantiled roof, the property has been carefully modernised while retaining its period allure, offering a unique blend of historic charm and modern comfort. With generous proportions throughout, the home is perfectly suited for those who appreciate a distinctive and character-filled living space.

#### The Location

Broom Green Road is ideally located in the picturesque village of North Elmham, Norfolk, offering a peaceful rural setting with easy access to local amenities. The property enjoys a quiet location, just a short stroll from the village centre, where you'll find essential services, including shops, a post office, and a welcoming pub. Surrounded by stunning countryside, North Elmham is perfect for nature enthusiasts, offering a tranquil retreat with beautiful walking and cycling routes.