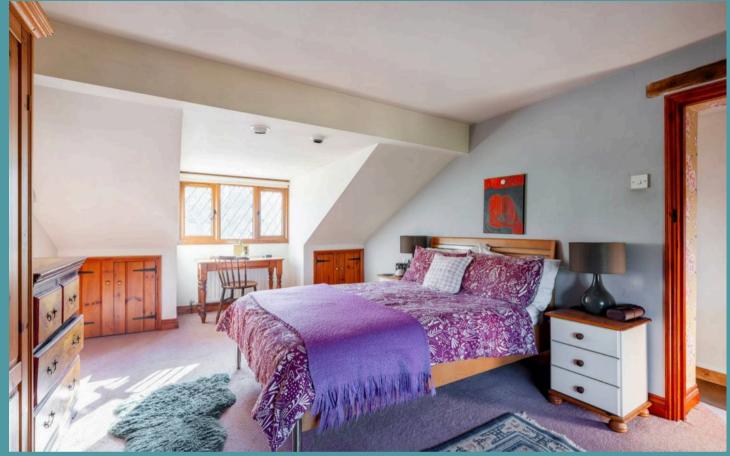

#### Broom Green Road, North Elmham

The accommodation extends to approximately 1,325 sq. ft., arranged across two floors, with a flexible layout that includes three well-proportioned bedrooms—one conveniently located on the ground floor—and four inviting reception rooms. The sitting room is a particularly welcoming space, featuring a woodburning stove set within a charming brick surround, perfect for cosy evenings.