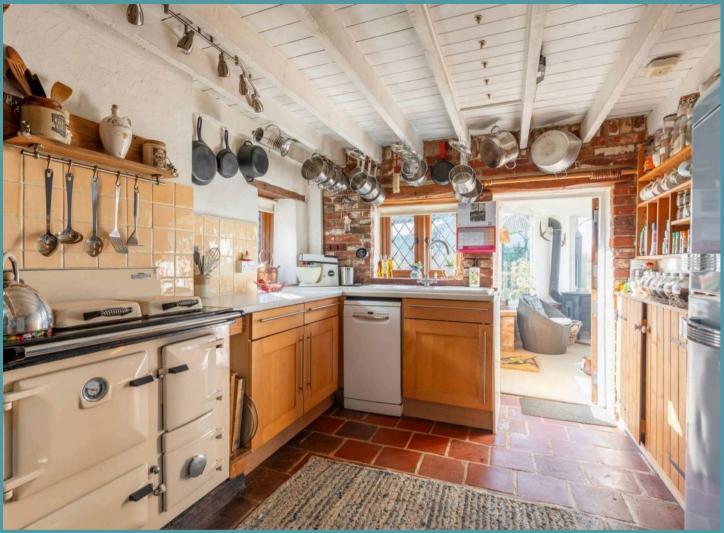

A second wood burner in the dining room enhances the home's warmth and ambiance, creating a truly inviting atmosphere. The kitchen is a highlight, boasting high ceilings, an exposed brick feature wall, pamment flooring and a traditional AGA, offering a quintessential country kitchen feel. Throughout the home, classic latch doors, exposed beams, and areas of exposed interior brickwork further reinforce its rustic appeal.