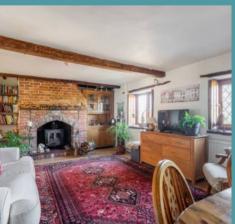

#### Broom Green Road, North Elmham

The accommodation extends to approximately 1,325 sq. ft., arranged across two floors, with a flexible layout that includes three well-proportioned bedrooms—one conveniently located on the ground floor—and four inviting reception rooms. The sitting room is a particularly welcoming space, featuring a woodburning stove set within a charming brick surround, perfect for cosy evenings.