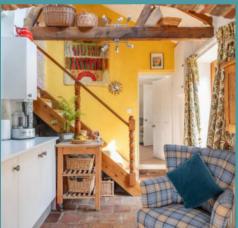

A second wood burner in the dining room enhances the home's warmth and ambiance, creating a truly inviting atmosphere. The kitchen is a highlight, boasting high ceilings, an exposed brick feature wall, pamment flooring and a traditional AGA, offering a quintessential country kitchen feel. Throughout the home, classic latch doors, exposed beams, and areas of exposed interior brickwork further reinforce its rustic appeal.