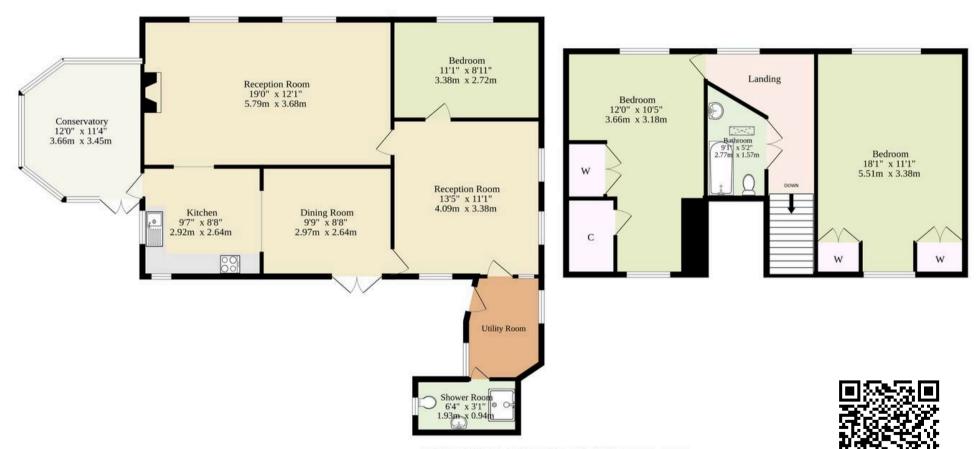

#### Broom Green Road, North Elmham

The accommodation extends to approximately 1,325 sq. ft., arranged across two floors, with a flexible layout that includes three well-proportioned bedrooms—one conveniently located on the ground floor—and four inviting reception rooms. The sitting room is a particularly welcoming space, featuring a woodburning stove set within a charming brick surround, perfect for cosy evenings.

A second wood burner in the dining room enhances the home's warmth and ambiance, creating a truly inviting atmosphere. The kitchen is a highlight, boasting high ceilings, an exposed brick feature wall, pamment flooring and a traditional AGA, offering a quintessential country kitchen feel. Throughout the home, classic latch doors, exposed beams, and areas of exposed interior brickwork further reinforce its rustic appeal.

A beautiful conservatory, bathed in natural light and featuring a stable door, provides a wonderful additional living space that links the indoors to the outdoors. The property also benefits from a separate study or snug, offering the perfect retreat for work or relaxation. A ground-floor shower room and an upstairs family bathroom ensure practicality for modern family living.

### TOTAL FLOOR AREA: 1325 sq.ft. (123.1 sq.m.) approx.

Whilst every attempt has been made to ensure the accuracy of the floorplan contained here, measurements of doors, windows, rooms and any other items are approximate and no responsibility is taken for any error, omission or mis-statement. This plan is for illustrative purposes only and should be used as such by any prospective purchaser. The services, systems and appliances shown have not been tested and no guarantee as to their operability or efficiency can be given.