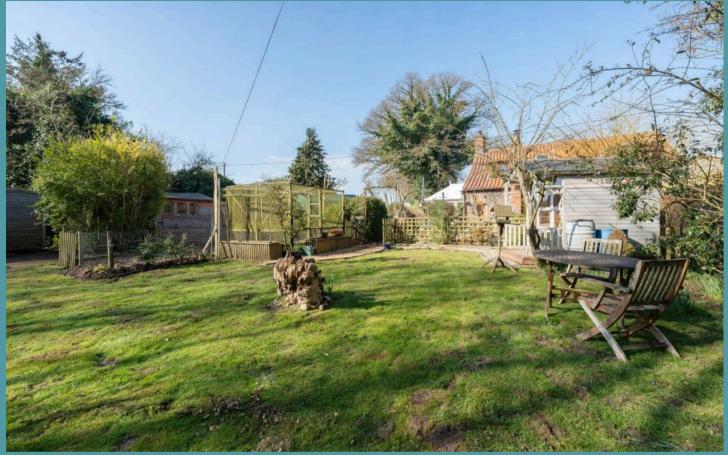

# Cobbles Broom Green Road

North Elmham, Dereham

The charm of this home extends beyond its interiors, with an impressive garden spanning approximately one-fifth of an acre (stms). This well-established outdoor space is an idyllic haven, featuring mature planting, lawned areas, and plenty of room for meal time or gardening enthusiasts to enjoy.

The stunning rural surroundings enhance the sense of tranquillity, with unhindered countryside views providing a spectacular backdrop. Off-road parking ensures convenience while maintaining the home's peaceful village setting.