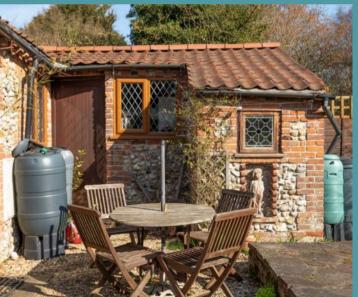

# Cobbles Broom Green Road

North Elmham, Dereham

The charm of this home extends beyond its interiors, with an impressive garden spanning approximately one-fifth of an acre (stms). This well-established outdoor space is an idyllic haven, featuring mature planting, lawned areas, and plenty of room for meal time or gardening enthusiasts to enjoy.

The stunning rural surroundings enhance the sense of tranquillity, with unhindered countryside views providing a spectacular backdrop. Off-road parking ensures convenience while maintaining the home's peaceful village setting.