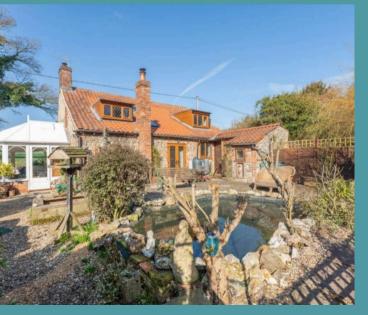

### North Elmham, Dereham

Character at every turn, this exceptional detached cottage, dating back over 200 years, is a true celebration of charm and individuality. Placed in a peaceful rural village, it enjoys a prime roadside setting with sweeping views over open countryside. Constructed from traditional brick and flint under a classic pantiled roof, the property has been carefully modernised while retaining its period allure, offering a unique blend of historic charm and modern comfort. With generous proportions throughout, the home is perfectly suited for those who appreciate a distinctive and character-filled living space.

# Cobbles Broom Green Road

North Elmham, Dereham

The charm of this home extends beyond its interiors, with an impressive garden spanning approximately one-fifth of an acre (stms). This well-established outdoor space is an idyllic haven, featuring mature planting, lawned areas, and plenty of room for meal time or gardening enthusiasts to enjoy.