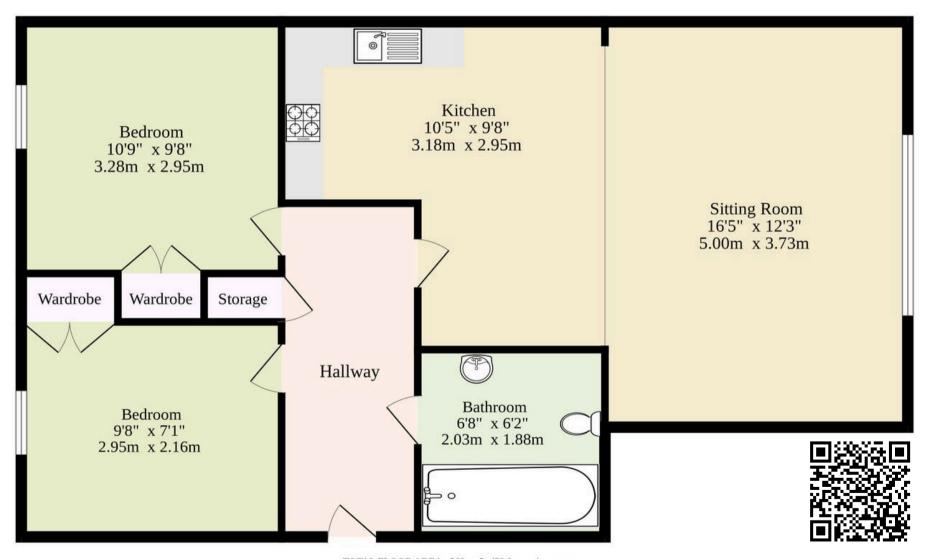

# 562 sq.ft. (52.2 sq.m.) approx.

TOTAL FLOOR AREA: 562 sq.ft. (52.2 sq.m.) approx.

Whilst every attempt has been made to ensure the accuracy of the floorplan contained here, measurements of doors, windows, rooms and any other items are approximate and no responsibility is taken for any error, omission or mis-statement. This plan is for illustrative purposes only and should be used as such by any prospective purchaser. The services, systems and appliances shown have not been tested and no guarantee as to their operability or efficiency can be given.