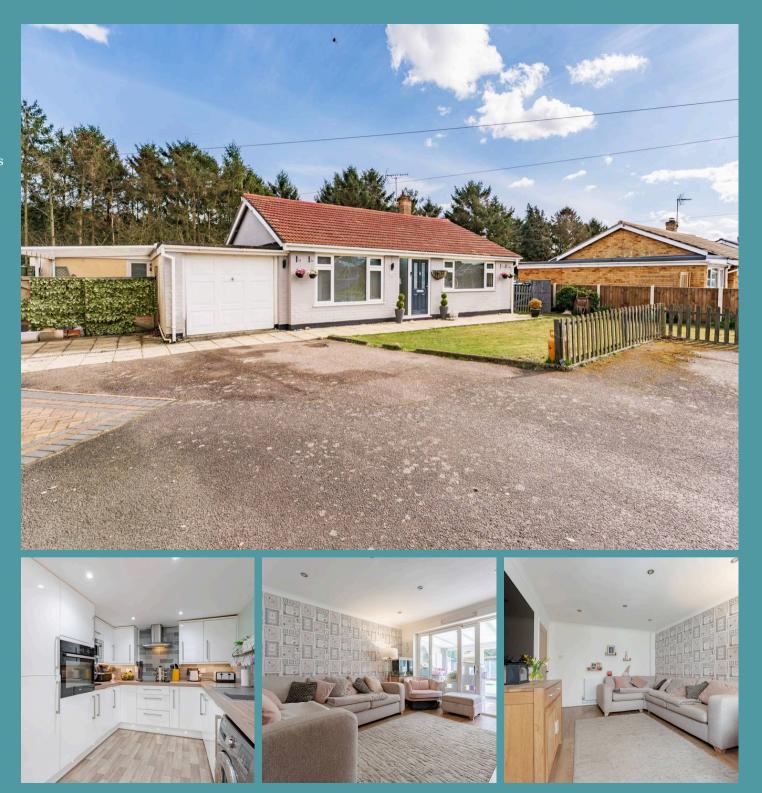

### Hickling, Norwich

Backing onto tree-lined views, this stunning fourbedroom detached bungalow offers a peaceful and rural setting. The flexible, single-storey layout provides over 1,100 square feet of modern living space, ideal for family life and entertaining. With three reception rooms, a contemporary U-shaped kitchen, and two well-appointed bathrooms, this home is designed for both comfort and convenience. The large rear garden offers privacy and plenty of space to relax, while the front features ample off-road parking, a garage, and a carport. Situated in the highly sought-after village of Hickling, this immaculate property is ready to move into and enjoy.