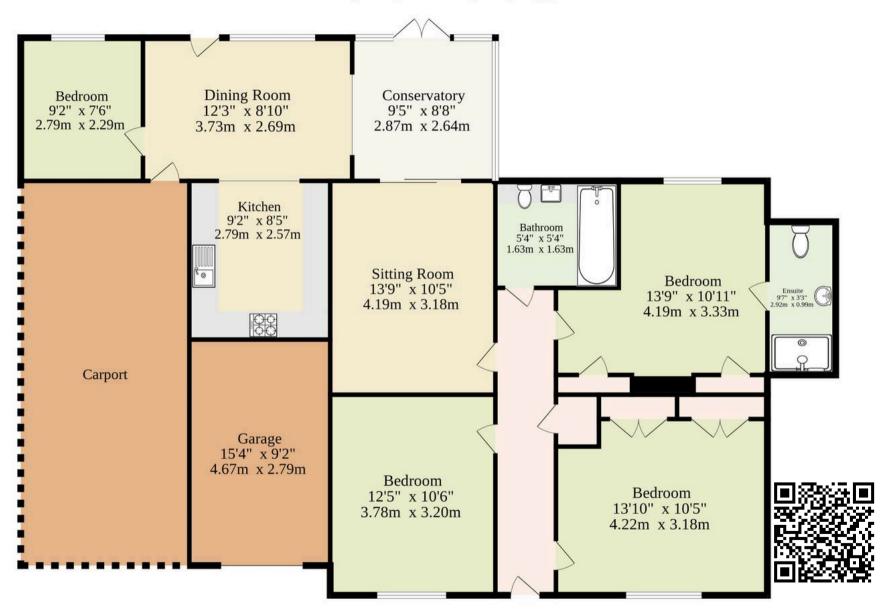

# Ground Floor 1183 sq.ft. (109.9 sq.m.) approx.

#### TOTAL FLOOR AREA : 1183 sq.ft. (109.9 sq.m.) approx.

Whilst every attempt has been made to ensure the accuracy of the floorplan contained here, measurements of doors, windows, rooms and any other items are approximate and no responsibility is taken for any error, omission or mis-statement. This plan is for illustrative purposes only and should be used as such by any prospective purchaser. The services, systems and appliances shown have not been tested and no guarantee as to their operability or efficiency can be given. Made with Metropix ©2025