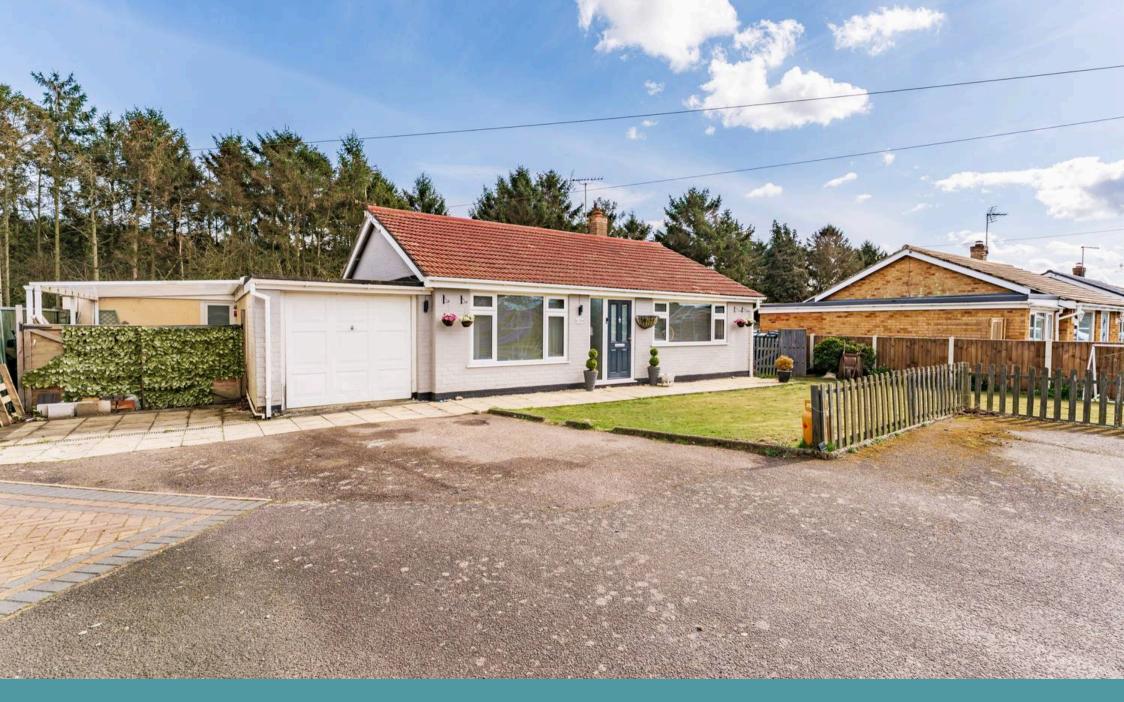

### Hickling, Norwich

Backing onto tree-lined views, this stunning fourbedroom detached bungalow offers a peaceful and rural setting. The flexible, single-storey layout provides over 1,100 square feet of modern living space, ideal for family life and entertaining. With three reception rooms, a contemporary U-shaped kitchen, and two well-appointed bathrooms, this home is designed for both comfort and convenience. The large rear garden offers privacy and plenty of space to relax, while the front features ample off-road parking, a garage, and a carport. Situated in the highly sought-after village of Hickling, this immaculate property is ready to move into and enjoy.