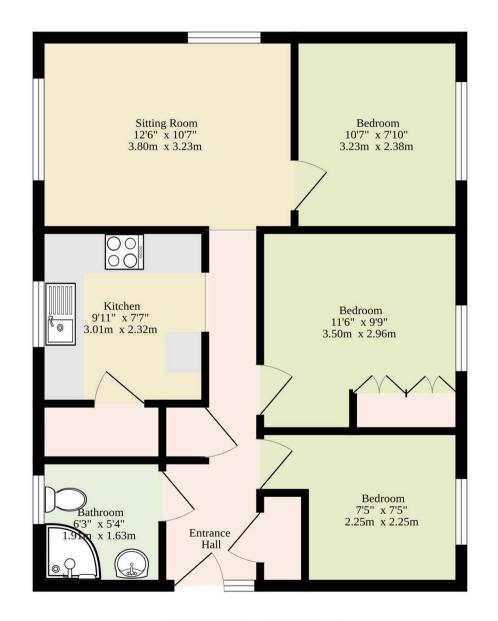

574 sq.ft. (53.3 sq.m.) approx.

TOTAL FLOOR AREA : 574 sq.ft. (53.3 sq.m.) approx.

Whilst every attempt has been made to ensure the accuracy to the floorplan contained here, measurements of dors, windows, rooms and any other items are approximate and no responsibility is taken for any error, omission or mis-statement. This plan is for illustrative purposes only and should be used as such by any prospective purchaser. The services, systems and appliances shown have not been tested and no guarantee as to their operability or efficiency can be given. Made with Metropix ©2025