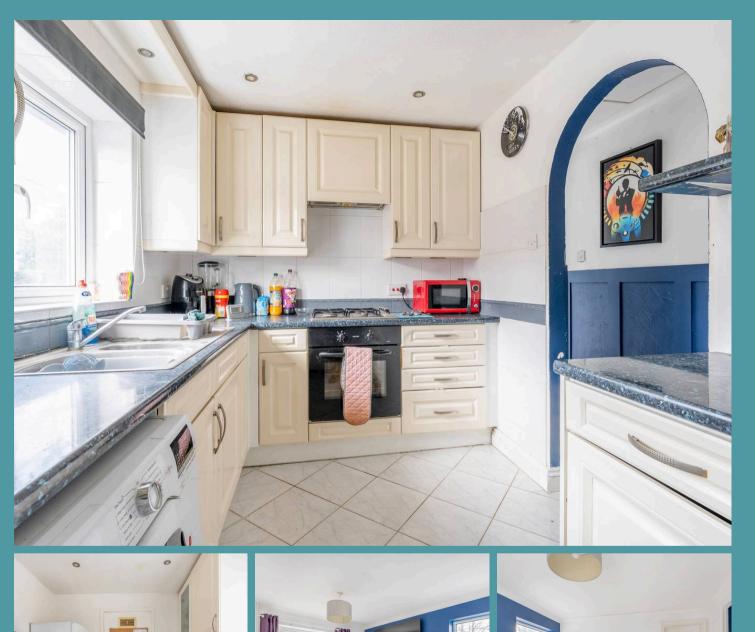

### Norwich

Upon entering, you are greeted by a welcoming entrance hall, accessing all rooms. Immediately capturing your attention is the spacious living area, filled with an abundance of natural light, inviting relaxation and entertaining. The kitchen is equipped with wall and base units, an integrated oven with a hob and areas for your own appliances, to be able to cook your favourite meals. Accommodation consists of three bedrooms, each thoughtfully designed to offer relaxation and privacy. The third bedroom has the versatility to be a home office, dressing room or guest room, depending on your own requirements. Completing the accommodation is a shower room, comprising of a three-piece suite.