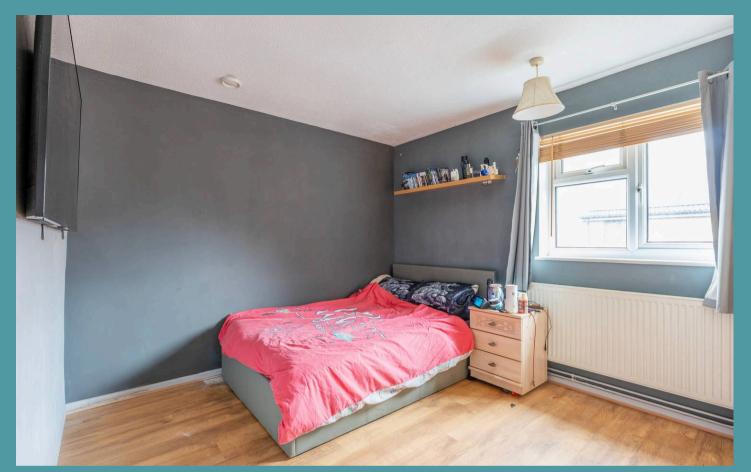

### Norwich

Upon entering, you are greeted by a welcoming entrance hall, accessing all rooms. Immediately capturing your attention is the spacious living area, filled with an abundance of natural light, inviting relaxation and entertaining. The kitchen is equipped with wall and base units, an integrated oven with a hob and areas for your own appliances, to be able to cook your favourite meals. Accommodation consists of three bedrooms, each thoughtfully designed to offer relaxation and privacy. The third bedroom has the versatility to be a home office, dressing room or guest room, depending on your own requirements. Completing the accommodation is a shower room, comprising of a three-piece suite.