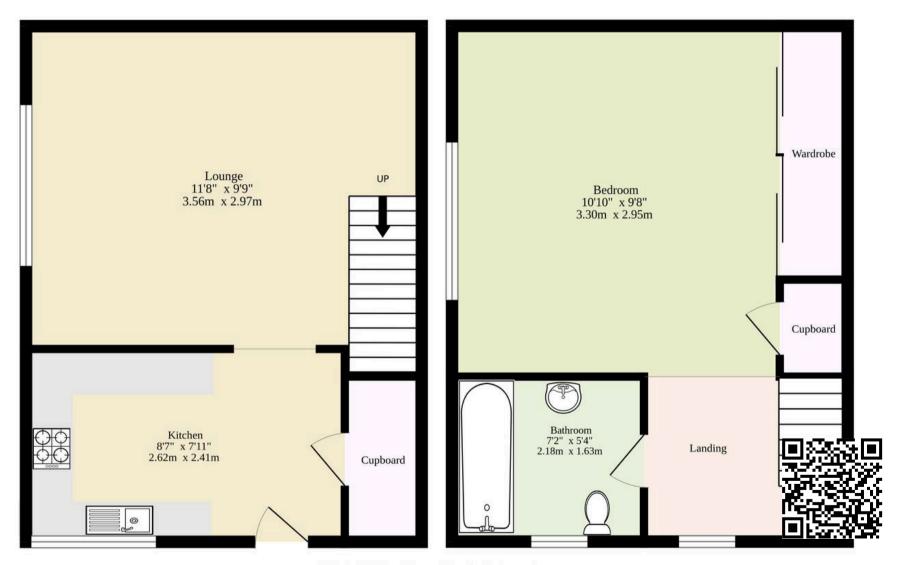

## **Parliament Court**

This well-maintained one-bedroom end terrace

TOTAL FLOOR AREA: 350 sq.ft. (32.5 sq.m.) approx.

Whilst every attempt has been made to ensure the accuracy of the floorplan contained here, measurements of doors, windows, rooms and any other items are approximate and no responsibility is taken for any error, omission or mis-statement. This plan is for illustrative purposes only and should be used as such by any prospective purchaser. The services, systems and appliances shown have not been tested and no guarantee as to their operability or efficiency can be given.

Made with Metropix ©2025