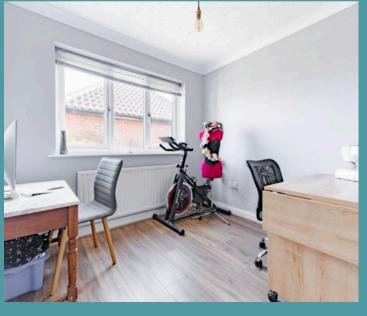

Step inside the bright and airy porch, that leads into the entrance hall, creating the perfect spot for storing your outdoor wear. Capturing your attention with its warm ambiance, is the spacious sitting room, accentuated by a charming wood burner. French doors open out to the decked terrace, creating a seamless flow between the indoor-outdoor spaces, inviting relaxation and entertaining. A versatile study awaits, providing an ideal space that can easily transition into a home office, playroom, or additional accommodation if required, accommodating the demands of modern lifestyles. Completing the ground floor is a convenient WC.