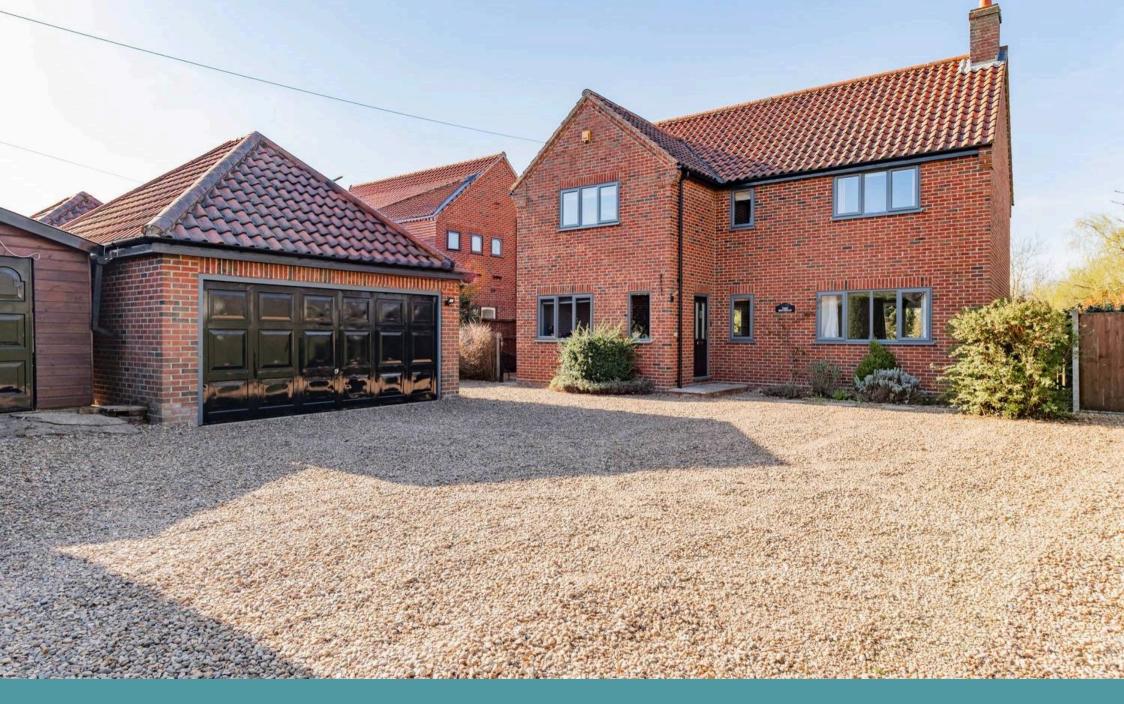

Great Moulton, Norwich

Welcome to The Retreat, where you are greeting by an impressive façade that sets the tone for the grandeur that lies within. A sweeping shingle driveway provides ample off-road parking for multiple vehicles, complete with a double and a single garage for secure parking options and storage. Tall mature hedging and planted beds seclude the front from neighbouring properties.

Step inside the bright and airy porch, that leads into the entrance hall, creating the perfect spot for storing your outdoor wear. Capturing your attention with its warm ambiance, is the spacious sitting room, accentuated by a charming wood burner. French doors open out to the decked terrace, creating a seamless flow between the indoor-outdoor spaces, inviting relaxation and entertaining. A versatile study awaits, providing an ideal space that can easily transition into a home office, playroom, or additional accommodation if required, accommodating the demands of modern lifestyles. Completing the ground floor is a convenient WC.