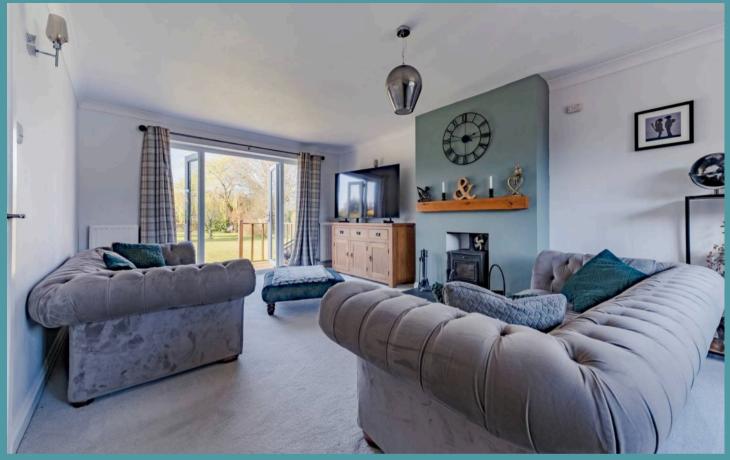

Step inside the bright and airy porch, that leads into the entrance hall, creating the perfect spot for storing your outdoor wear. Capturing your attention with its warm ambiance, is the spacious sitting room, accentuated by a charming wood burner. French doors open out to the decked terrace, creating a seamless flow between the indoor-outdoor spaces, inviting relaxation and entertaining. A versatile study awaits, providing an ideal space that can easily transition into a home office, playroom, or additional accommodation if required, accommodating the demands of modern lifestyles. Completing the ground floor is a convenient WC.