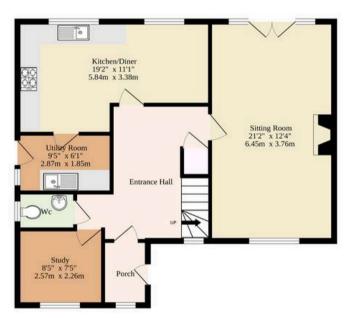

Step inside the bright and airy porch, that leads into the entrance hall, creating the perfect spot for storing your outdoor wear. Capturing your attention with its warm ambiance, is the spacious sitting room, accentuated by a charming wood burner. French doors open out to the decked terrace, creating a seamless flow between the indoor-outdoor spaces, inviting relaxation and entertaining. A versatile study awaits, providing an ideal space that can easily transition into a home office, playroom, or additional accommodation if required, accommodating the demands of modern lifestyles. Completing the ground floor is a convenient WC.

At the heart of the home lies an open-plan kitchen/dining room, equipped with high-quality fixtures and fittings, including contemporary wall and base units, integrated appliances and storage, to elevate your cooking experience. The dining area encourages intimate family meals and gatherings with loved ones. Complete with a functional utility room for additional storage and your laundry essentials.