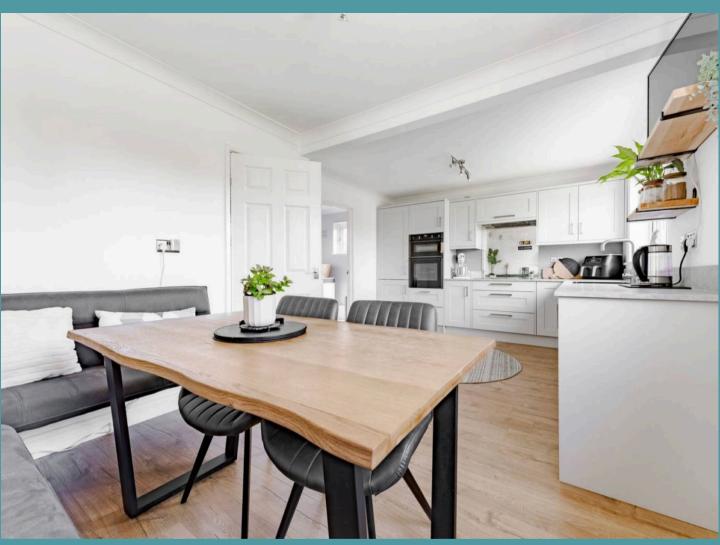

At the heart of the home lies an open-plan kitchen/dining room, equipped with high-quality fixtures and fittings, including contemporary wall and base units, integrated appliances and storage, to elevate your cooking experience. The dining area encourages intimate family meals and gatherings with loved ones. Complete with a functional utility room for additional storage and your laundry essentials.