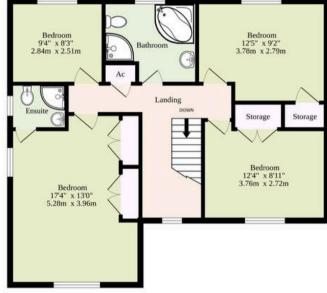

Great Moulton, Norwich

Ascend to the upper floor, where you will encounter four bedrooms that range in size, each thoughtfully designed to offer the utmost comfort and privacy. Two bedrooms feature built-in wardrobes for your personal belongings. The principal bedroom flaunts a private en-suite, adding a luxury touch to your everyday routine, whilst the remaining bedrooms share a family bathroom.