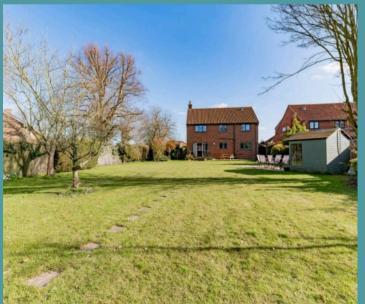

Great Moulton, Norwich

Welcome to The Retreat, where you are greeting by an impressive façade that sets the tone for the grandeur that lies within. A sweeping shingle driveway provides ample off-road parking for multiple vehicles, complete with a double and a single garage for secure parking options and storage. Tall mature hedging and planted beds seclude the front from neighbouring properties.

Beyond the interior lies the expansive enclosed grounds, offering endless possibilities for outdoor activities and enjoyment. Whether that is hosting summer bbqs or al-fresco dining on the patio area or decked terrace, enjoying garden activities on the maintained lawn, gardening or simply relaxing in the afternoon sunshine. With the addition of a timber storage shed and a summerhouse, for your furniture and garden equipment. Overall, it is fully enclosed so you can enjoy in seclusion and privacy.