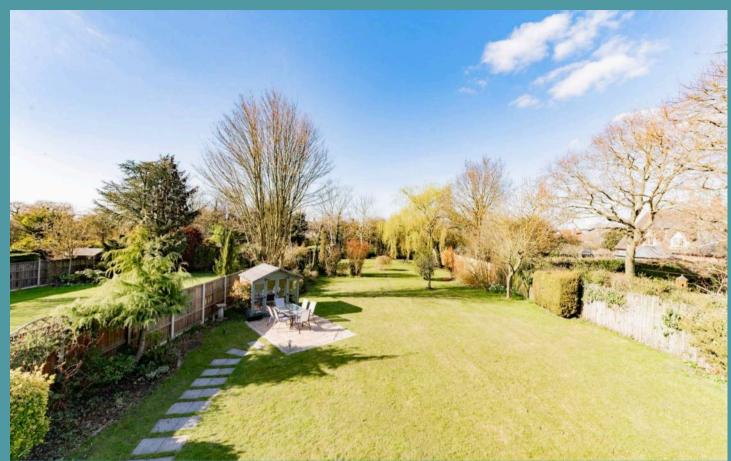

Beyond the interior lies the expansive enclosed grounds, offering endless possibilities for outdoor activities and enjoyment. Whether that is hosting summer bbqs or al-fresco dining on the patio area or decked terrace, enjoying garden activities on the maintained lawn, gardening or simply relaxing in the afternoon sunshine. With the addition of a timber storage shed and a summerhouse, for your furniture and garden equipment. Overall, it is fully enclosed so you can enjoy in seclusion and privacy.