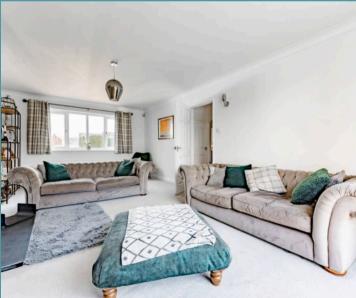

Step inside the bright and airy porch, that leads into the entrance hall, creating the perfect spot for storing your outdoor wear. Capturing your attention with its warm ambiance, is the spacious sitting room, accentuated by a charming wood burner. French doors open out to the decked terrace, creating a seamless flow between the indoor-outdoor spaces, inviting relaxation and entertaining. A versatile study awaits, providing an ideal space that can easily transition into a home office, playroom, or additional accommodation if required, accommodating the demands of modern lifestyles. Completing the ground floor is a convenient WC.