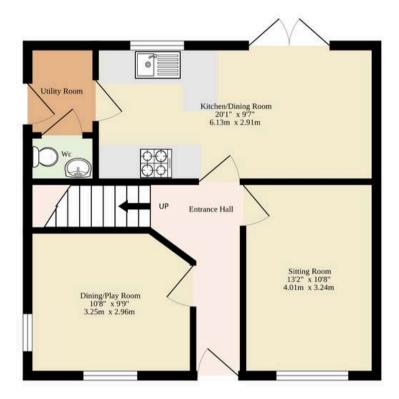

### Swaffham

Welcome inside, where you are greeted by a bright and airy entrance hall. Immediately capturing your attention is the sitting room, filled with an abundance of natural light, inviting relaxation and entertaining. Adjacent, is a versatile dining room that can either encourage intimate family gatherings or alternately be a home office or a playroom, depending on your own requirements. The heart of the home lies in the open-plan kitchen/dining room, equipped with high-quality fixtures and fittings, including modern wall and base units, integrated appliances and plenty of storage space, to enhance your cooking experience. Complete with a functional utility room for storage and laundry essentials, as well as a convenient WC.

### TOTAL FLOOR AREA: 1288sq.ft. (119.7 sq.m.) approx.

Whilst every attempt has been made to ensure the accuracy of the floorplan contained here, measurements of doors, windows, rooms and any other items are approximate and no responsibility is taken for any error, omission or mis-statement. This plan is for illustrative purposes only and should be used as such by any prospective purchaser. The services, systems and appliances shown have not been tested and no guarantee as to their operability or efficiency can be given.