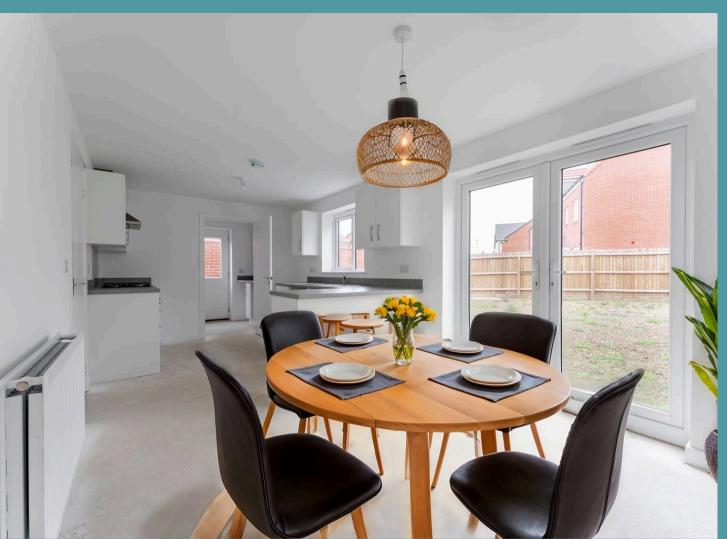

### Swaffham

Welcome inside, where you are greeted by a bright and airy entrance hall. Immediately capturing your attention is the sitting room, filled with an abundance of natural light, inviting relaxation and entertaining. Adjacent, is a versatile dining room that can either encourage intimate family gatherings or alternately be a home office or a playroom, depending on your own requirements. The heart of the home lies in the open-plan kitchen/dining room, equipped with high-quality fixtures and fittings, including modern wall and base units, integrated appliances and plenty of storage space, to enhance your cooking experience. Complete with a functional utility room for storage and laundry essentials, as well as a convenient WC.