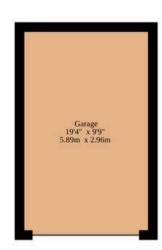

### Swaffham

Outside, you will find a large maintained garden, providing space for summer bbqs, garden activities or simply relaxing in the afternoon sunshine. There is plenty of space for a timber storage shed, summerhouse or a greenhouse. It is fully enclosed so you can enjoy in privacy and seclusion. At the rear of the residence is a brick-weave driveway providing off-road parking for multiple vehicles and a garage for storage options.

### **Total Sqft Includes The Garage**