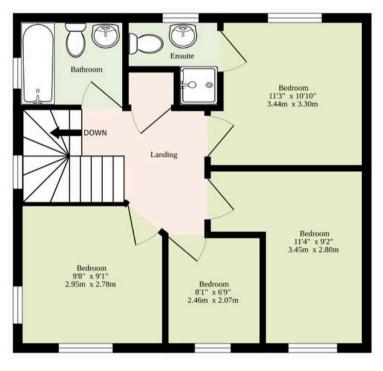

Ascend to the first floor, where you will encounter four bedrooms that range in size, each thoughtfully designed to offer the utmost comfort and privacy. The principal bedroom flaunts a private en-suite, adding a luxury yet convenient touch to your everyday routine. The remaining bedrooms share a family bathroom, comprising of a modern three piece suite.

### TOTAL FLOOR AREA: 1288sq.ft. (119.7 sq.m.) approx.

Whilst every attempt has been made to ensure the accuracy of the floorplan contained here, measurements of doors, windows, rooms and any other items are approximate and no responsibility is taken for any error, omission or mis-statement. This plan is for illustrative purposes only and should be used as such by any prospective purchaser. The services, systems and appliances shown have not been tested and no guarantee as to their operability or efficiency can be given.