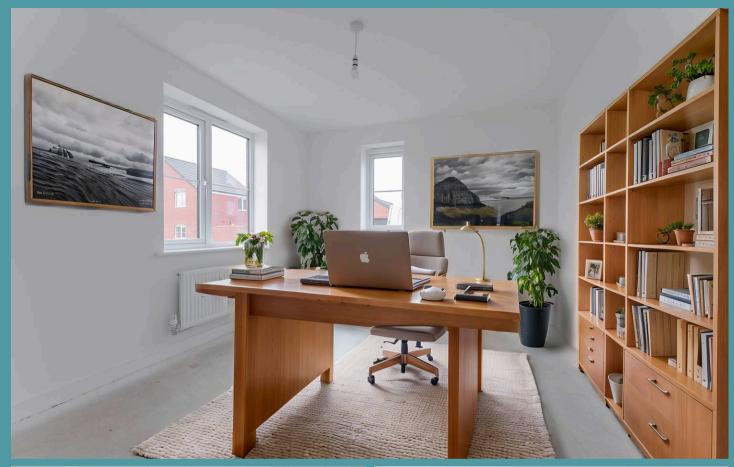

### Swaffham

Welcome inside, where you are greeted by a bright and airy entrance hall. Immediately capturing your attention is the sitting room, filled with an abundance of natural light, inviting relaxation and entertaining. Adjacent, is a versatile dining room that can either encourage intimate family gatherings or alternately be a home office or a playroom, depending on your own requirements. The heart of the home lies in the open-plan kitchen/dining room, equipped with high-quality fixtures and fittings, including modern wall and base units, integrated appliances and plenty of storage space, to enhance your cooking experience. Complete with a functional utility room for storage and laundry essentials, as well as a convenient WC.