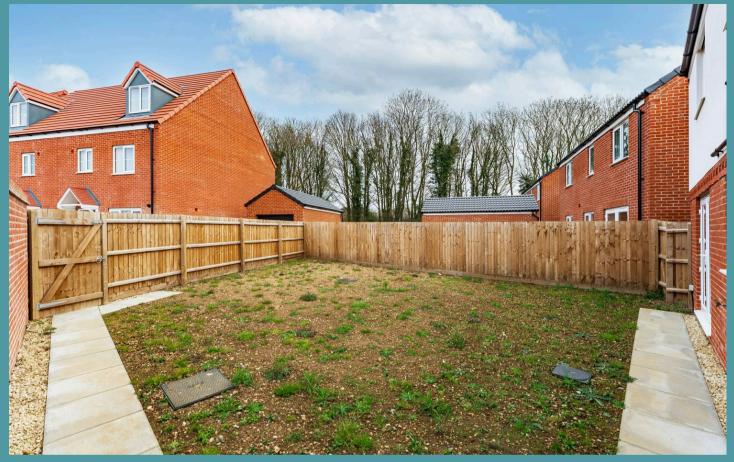

### Swaffham

Outside, you will find a large maintained garden, providing space for summer bbqs, garden activities or simply relaxing in the afternoon sunshine. There is plenty of space for a timber storage shed, summerhouse or a greenhouse. It is fully enclosed so you can enjoy in privacy and seclusion. At the rear of the residence is a brick-weave driveway providing off-road parking for multiple vehicles and a garage for storage options.