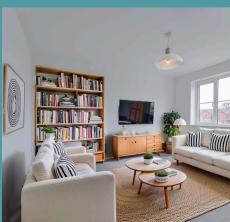

### Swaffham

Welcome inside, where you are greeted by a bright and airy entrance hall. Immediately capturing your attention is the sitting room, filled with an abundance of natural light, inviting relaxation and entertaining. Adjacent, is a versatile dining room that can either encourage intimate family gatherings or alternately be a home office or a playroom, depending on your own requirements. The heart of the home lies in the open-plan kitchen/dining room, equipped with high-quality fixtures and fittings, including modern wall and base units, integrated appliances and plenty of storage space, to enhance your cooking experience. Complete with a functional utility room for storage and laundry essentials, as well as a convenient WC.