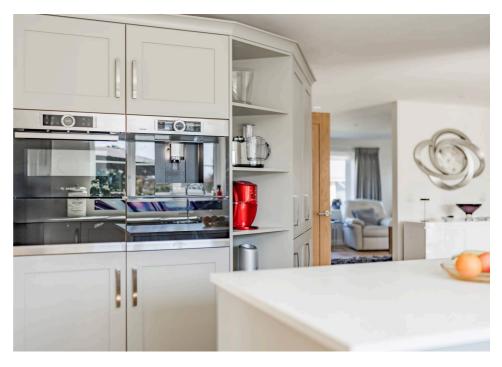

Welcome inside, where the premium quality of the property is immediately evident within its incredible kitchen, equipped with contemporary wall and base units, Quartz worktops, a central island and high-spec integrated appliances that elevate your cooking experience to new heights. Complete with a functional utility room for additional storage and laundry essentials. It seamlessly flows into a dining area, encouraging intimate family meals and gatherings with loved ones. A sense of warmth and homeliness comes from the multi-fuel wood burner in the sitting room. It provides a perfect spot for evenings and colder months, inviting relaxation and entertaining.