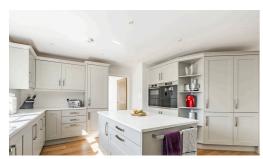

Welcome inside, where the premium quality of the property is immediately evident within its incredible kitchen, equipped with contemporary wall and base units, Quartz worktops, a central island and high-spec integrated appliances that elevate your cooking experience to new heights. Complete with a functional utility room for additional storage and laundry essentials. It seamlessly flows into a dining area, encouraging intimate family meals and gatherings with loved ones. A sense of warmth and homeliness comes from the multi-fuel wood burner in the sitting room. It provides a perfect spot for evenings and colder months, inviting relaxation and entertaining.