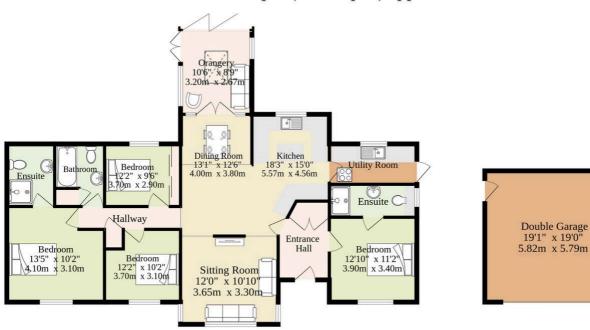

## Ground Floor 1886 sq.ft. (175.2 sq.m.) approx.

Sqft Includes The Double Garage

TOTAL FLOOR AREA: 1886 sq.ft. (175.2 sq.m.) approx.

Whilst every attempt has been made to ensure the accuracy of the floorplan contained here, measurements of doors, windows, rooms and any other terms are approximate and no responsibility is taken for any error, omission or mis-statement. This plan is for illustrative purposes only and should be used as such by any prospective purchaser. The services, systems and appliances shown have not been tested and no guarantee as to their operability or efficiency can be given.