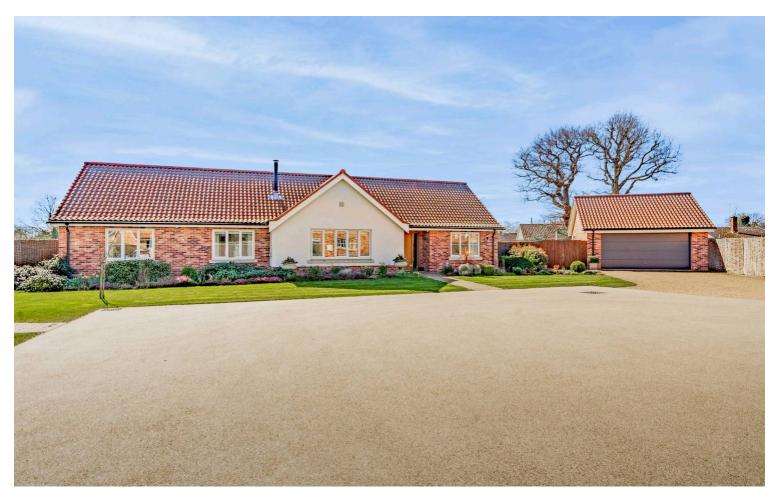

# 4 Panhard Drive, Gressenhall

£700,000 Freehold

Refined living is granted within this exquisite detached residence, constructed in 2020. Set down a private road on an exclusive development in the Norfolk village of Gressenhall; this home greets you with a stunning façade adorned with landscaped grounds, a brick-weave driveway and a double garage. Its outstanding interior showcases premium fixtures and fittings, creating a space designed for family living and hosting guests. The exterior is equally impressive, set on 0.38 acres (stms) of secluded grounds, complete with a BBQ hut, an artificial putting green with a practice net. Experience a lifestyle of luxury and comfort within this extraordinary residence, boasting a turnkey condition that is ready to move in straight away!

### The grand tour

Set on an exclusive development, down a private no-through road, is a beautiful façade that immediately captures your attention as you approach. Its meticulously landscaped front garden sets the tone for what lies within, alongside a brickweave driveway providing off-road parking and a double garage with electric doors, offering secure parking and storage options.