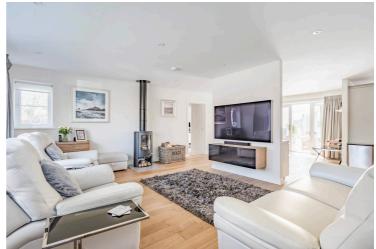

Welcome inside, where the premium quality of the property is immediately evident within its incredible kitchen, equipped with contemporary wall and base units, Quartz worktops, a central island and high-spec integrated appliances that elevate your cooking experience to new heights. Complete with a functional utility room for additional storage and laundry essentials. It seamlessly flows into a dining area, encouraging intimate family meals and gatherings with loved ones. A sense of warmth and homeliness comes from the multi-fuel wood burner in the sitting room. It provides a perfect spot for evenings and colder months, inviting relaxation and entertaining.