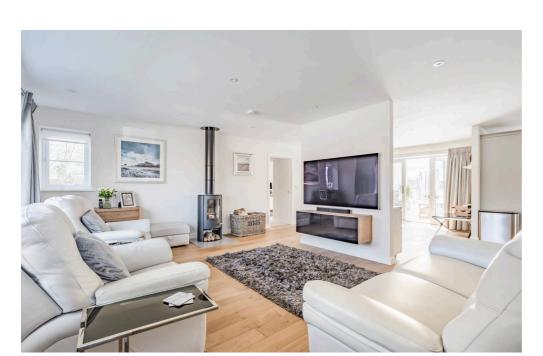

Welcome inside, where the premium quality of the property is immediately evident within its incredible kitchen, equipped with contemporary wall and base units, Quartz worktops, a central island and high-spec integrated appliances that elevate your cooking experience to new heights. Complete with a functional utility room for additional storage and laundry essentials. It seamlessly flows into a dining area, encouraging intimate family meals and gatherings with loved ones. A sense of warmth and homeliness comes from the multi-fuel wood burner in the sitting room. It provides a perfect spot for evenings and colder months, inviting relaxation and entertaining.