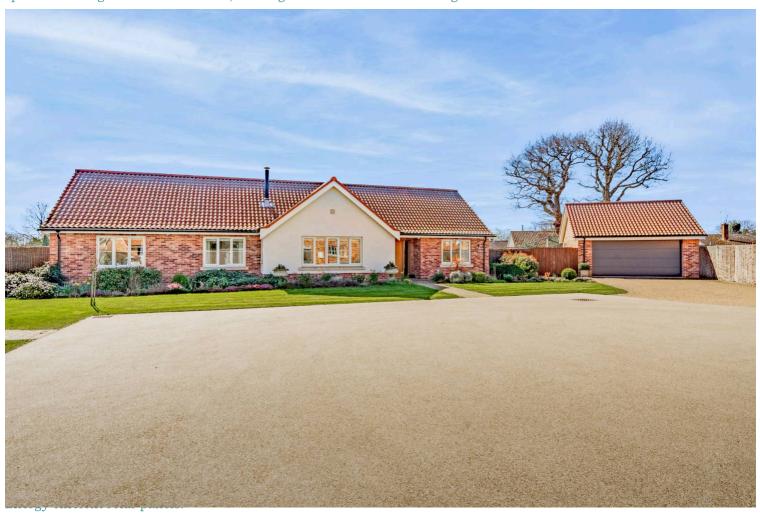

# 4 Panhard Drive, Gressenhall

£700,000 Freehold

Refined living is granted within this exquisite detached residence, constructed in 2020. Set down a private road on an exclusive development in the Norfolk village of Gressenhall; this home greets you with a stunning façade adorned with landscaped grounds, a brick-weave driveway and a double garage. Its outstanding interior showcases premium fixtures and fittings, creating a space designed for family living and hosting guests. The exterior is equally impressive, set on 0.38 acres (stms) of secluded grounds, complete with a BBQ hut, an artificial putting green with a practice net. Experience a lifestyle of luxury and comfort within this extraordinary residence, boasting a turnkey condition that is ready to move in straight away!

Refined living is granted within this exquisite detached residence, constructed in 2020. Set down a private road on an exclusive development in the Norfolk village of Gressenhall; this home greets you with a stunning façade adorned with landscaped grounds, a brick-weave driveway and a double garage. Its outstanding interior showcases premium fixtures and fittings, creating a space designed for family living and hosting guests. The exterior is equally impressive, set on 0.38 acres (stms) of secluded grounds, complete with a BBQ hut, an artificial putting green with a practice net. Experience a lifestyle of luxury and comfort within this extraordinary residence, boasting a turnkey condition that is ready to move in straight away!

### The grand tour

Set on an exclusive development, down a private no-through road, is a beautiful façade that immediately captures your attention as you approach. Its meticulously landscaped front garden sets the tone for what lies within, alongside a brickweave driveway providing off-road parking and a double garage with electric doors, offering secure parking and storage options.