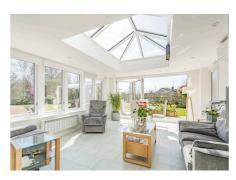

Welcome inside, where the premium quality of the property is immediately evident within its incredible kitchen, equipped with contemporary wall and base units, Quartz worktops, a central island and high-spec integrated appliances that elevate your cooking experience to new heights. Complete with a functional utility room for additional storage and laundry essentials. It seamlessly flows into a dining area, encouraging intimate family meals and gatherings with loved ones. A sense of warmth and homeliness comes from the multi-fuel wood burner in the sitting room. It provides a perfect spot for evenings and colder months, inviting relaxation and entertaining.