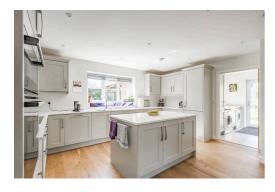

Welcome inside, where the premium quality of the property is immediately evident within its incredible kitchen, equipped with contemporary wall and base units, Quartz worktops, a central island and high-spec integrated appliances that elevate your cooking experience to new heights. Complete with a functional utility room for additional storage and laundry essentials. It seamlessly flows into a dining area, encouraging intimate family meals and gatherings with loved ones. A sense of warmth and homeliness comes from the multi-fuel wood burner in the sitting room. It provides a perfect spot for evenings and colder months, inviting relaxation and entertaining.