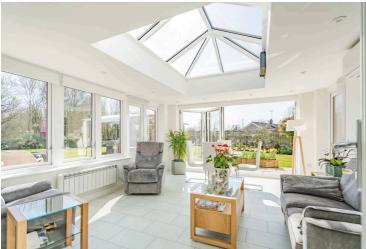

Welcome inside, where the premium quality of the property is immediately evident within its incredible kitchen, equipped with contemporary wall and base units, Quartz worktops, a central island and high-spec integrated appliances that elevate your cooking experience to new heights. Complete with a functional utility room for additional storage and laundry essentials. It seamlessly flows into a dining area, encouraging intimate family meals and gatherings with loved ones. A sense of warmth and homeliness comes from the multi-fuel wood burner in the sitting room. It provides a perfect spot for evenings and colder months, inviting relaxation and entertaining.