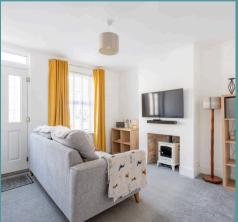

### Lowestoft

Upon entering the property, you are greeted by two inviting reception rooms for your versatile seating arrangements and dining set-up, inviting relaxation and entertaining. The kitchen is a focal point of the house, equipped with sleek wall and base units, integrated appliances, and ample storage space, to enhance your cooking experience. Completing the ground floor is a bathroom, comprising of a contemporary three piece suite, including a bathtub with shower attachment, a hand basin and a toilet.