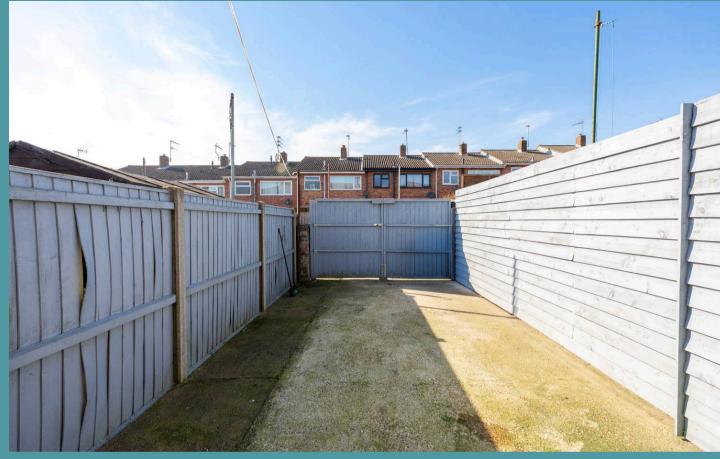

Outside, you'll find a low maintenance garden that is paved, suitable for your outdoor seating arrangements to relax in the sunshine. There is space for a timber shed, if you require additional storage space. It is fully enclosed so you can enjoy in seclusion. At the front of the residence is on-road parking, for convenience and ease.