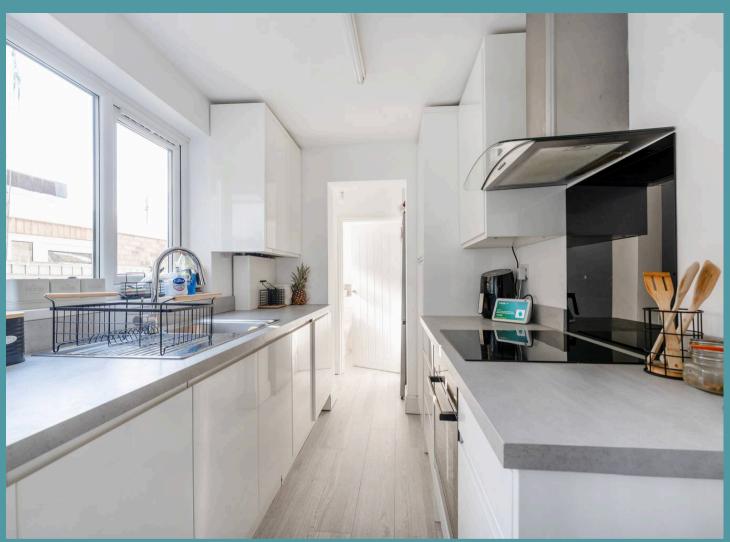

### Lowestoft

Upon entering the property, you are greeted by two inviting reception rooms for your versatile seating arrangements and dining set-up, inviting relaxation and entertaining. The kitchen is a focal point of the house, equipped with sleek wall and base units, integrated appliances, and ample storage space, to enhance your cooking experience. Completing the ground floor is a bathroom, comprising of a contemporary three piece suite, including a bathtub with shower attachment, a hand basin and a toilet.