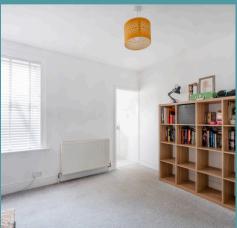

### Lowestoft

Upon entering the property, you are greeted by two inviting reception rooms for your versatile seating arrangements and dining set-up, inviting relaxation and entertaining. The kitchen is a focal point of the house, equipped with sleek wall and base units, integrated appliances, and ample storage space, to enhance your cooking experience. Completing the ground floor is a bathroom, comprising of a contemporary three piece suite, including a bathtub with shower attachment, a hand basin and a toilet.

Ascend to the first floor, where you will encounter three bedrooms, each thoughtfully designed to offer the utmost comfort and privacy. The third bedroom has the versatility to be a home office, a dressing room or a playroom for families.