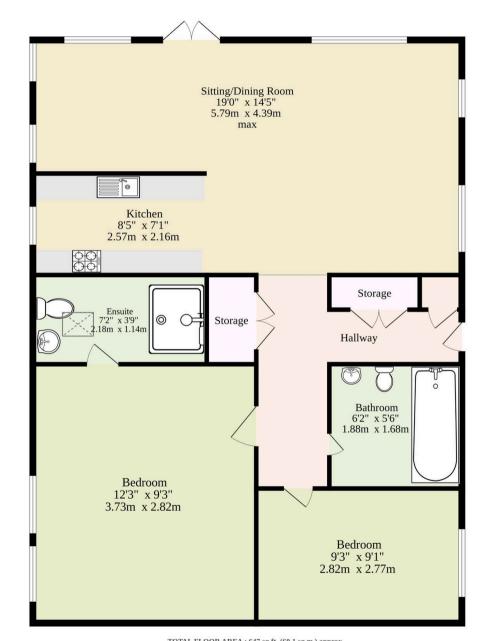

#### Olive Grove, Bacton Road

Step into a beautifully designed two-bedroom

Ground Floor 647 sq.ft. (60.1 sq.m.) approx.

TOTAL FLOOR AREA : 647 sq.ft. (60.1 sq.m.) approx. Whilst every attempt has been made to ensure the accuracy of the floorplan contained here, measurements of doors, videows, rooms and any other litems are approximate and no responsibility is taken for any error, omission or mis-statement. This plan is for illustrative purposes only and should be used as such by any prospective purchaser. The services, systems and appliances shown have no been tested and no guarantee as to their operability or efficiency can be given. Made with Metropix e2025