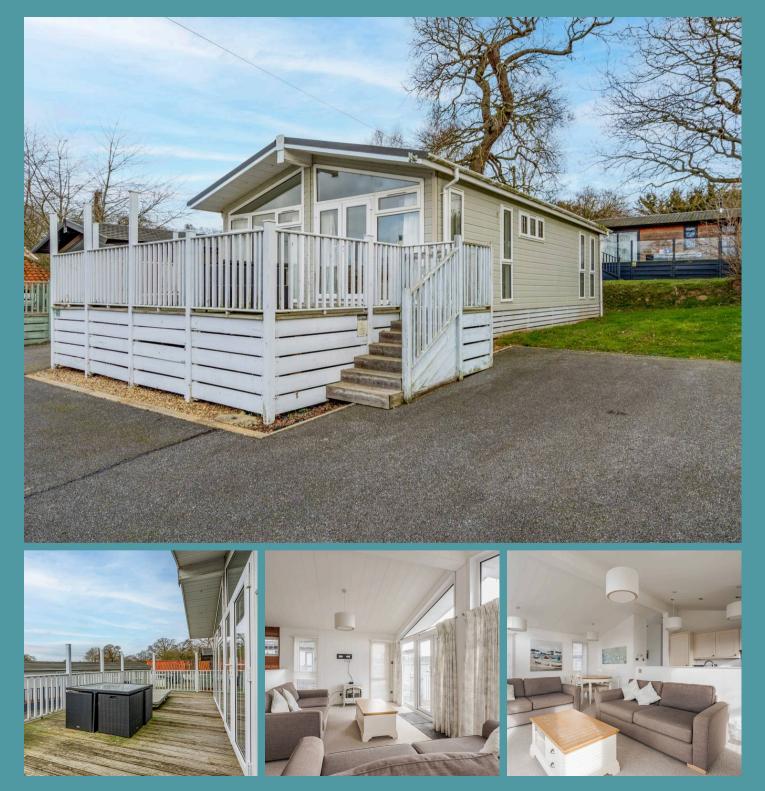

## Norwich Walsham, Norwich

Elevated living meets contemporary design in this stylish two-bedroom chalet, where open-plan spaces seamlessly combine for effortless modern comfort. A welcoming decked area leads into a bright and airy living, dining, and kitchen space, perfectly designed for all purposes. The sleek galley-style kitchen offers ample storage and built-in appliances. Two wellproportioned bedrooms provide comfort, with the primary featuring an en-suite shower room, complemented by a separate bathroom for added convenience. With generous parking, excellent local amenities, and easy access to Alder Country Park, this chalet is an ideal choice for a quiet escape.

### Norwich Walsham, Norwich

Elevated living meets contemporary design in this stylish two-bedroom chalet, where open-plan spaces seamlessly combine for effortless modern comfort. A welcoming decked area leads into a bright and airy living, dining, and kitchen space, perfectly designed for all purposes. The sleek galley-style kitchen offers ample storage and builtin appliances. Two well-proportioned bedrooms provide comfort, with the primary featuring an ensuite shower room, complemented by a separate bathroom for added convenience. With generous parking, excellent local amenities, and easy access to Alder Country Park, this chalet is an ideal choice for a quiet escape.