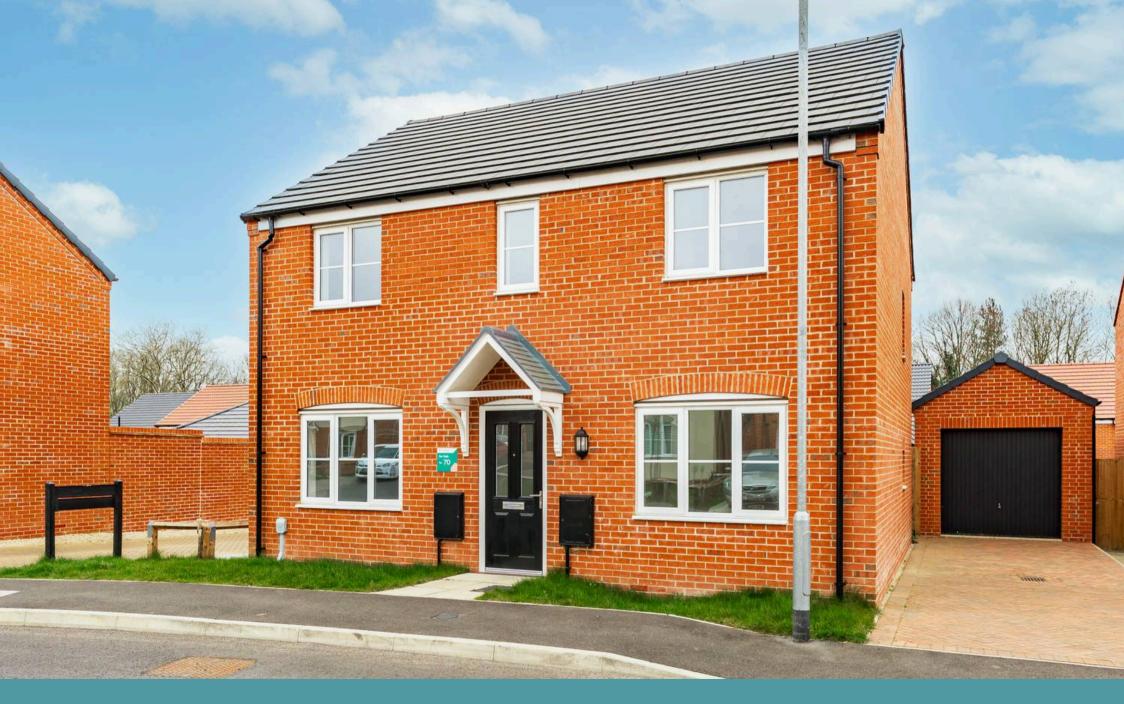

74 Lancaster Road, Swaffham £310,000

#### Swaffham

A wonderful opportunity to reside in a new build detached residence, in the esteemed market town of Swaffham. This chain-free home is ready for you to move in and make it your own. Showcasing a sitting room, a versatile dining room, an open-plan kitchen/dining room with a utility, four bedroom that range in size, a private en-suite and a family bathroom. Externally, you will find a large maintained garden, a brick-weave driveway and a garage. With its impeccable condition and flexible layout, this residence is perfect for a modern family lifestyle.

#### Swaffham

Outside, you will find a large maintained garden, providing space for summer bbqs, garden activities or simply relaxing in the afternoon sunshine. There is plenty of space for a timber storage shed, summerhouse or a greenhouse. It is fully enclosed so you can enjoy in privacy and seclusion. At the front of the residence is a brick-weave driveway providing off-road parking for multiple vehicles and a garage for storage options.

#### Swaffham

- Chain free, ready for you to move straight into!
- New build detached residence, set on a corner plot, in the market town of Swaffham
- Beautiful family home in an immaculate condition, with spacious and flexible accommodation to adapt to your own preferences and style
- Open-plan kitchen/dining room with highquality fixtures and fittings, complete with a functional utility room
- Light-filled sitting room inviting relaxation and entertaining
- Versatile dining room, with the option to be a home office or playroom
- Four bedrooms, a private en-suite and a modern family bathroom
- Large garden that is fully enclosed for privacy and seclusion
- Brick-weave driveway providing off-road parking and a garage for storage options
- Short drive into Swaffham's town centre offering a wide range of amenities, including shops, transport, healthcare facilities and schools