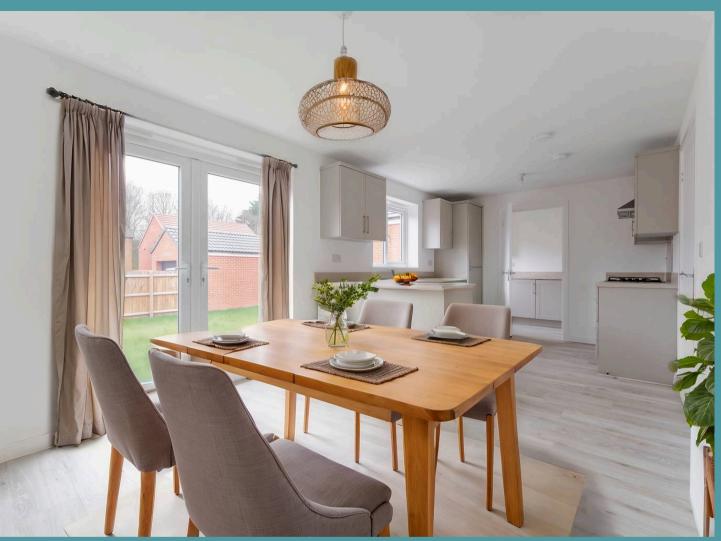

### Swaffham

Welcome inside, where you are greeted by a bright and airy entrance hall. Immediately capturing your attention is the sitting room, filled with an abundance of natural light, inviting relaxation and entertaining. Adjacent, is a versatile dining room that can either encourage intimate family gatherings or alternately be a home office or a playroom, depending on your own requirements. The heart of the home lies in the open-plan kitchen/dining room, equipped with high-quality fixtures and fittings, including modern wall and base units, integrated appliances and plenty of storage space, to enhance your cooking experience. Complete with a functional utility room for storage and laundry essentials.