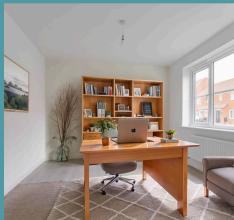

### Swaffham

Welcome inside, where you are greeted by a bright and airy entrance hall. Immediately capturing your attention is the sitting room, filled with an abundance of natural light, inviting relaxation and entertaining. Adjacent, is a versatile dining room that can either encourage intimate family gatherings or alternately be a home office or a playroom, depending on your own requirements. The heart of the home lies in the open-plan kitchen/dining room, equipped with high-quality fixtures and fittings, including modern wall and base units, integrated appliances and plenty of storage space, to enhance your cooking experience. Complete with a functional utility room for storage and laundry essentials.