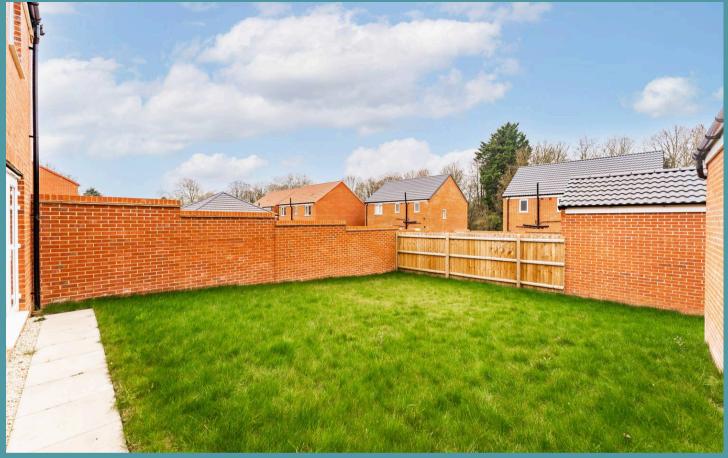

#### Swaffham

Outside, you will find a large maintained garden, providing space for summer bbqs, garden activities or simply relaxing in the afternoon sunshine. There is plenty of space for a timber storage shed, summerhouse or a greenhouse. It is fully enclosed so you can enjoy in privacy and seclusion. At the front of the residence is a brick-weave driveway providing off-road parking for multiple vehicles and a garage for storage options.