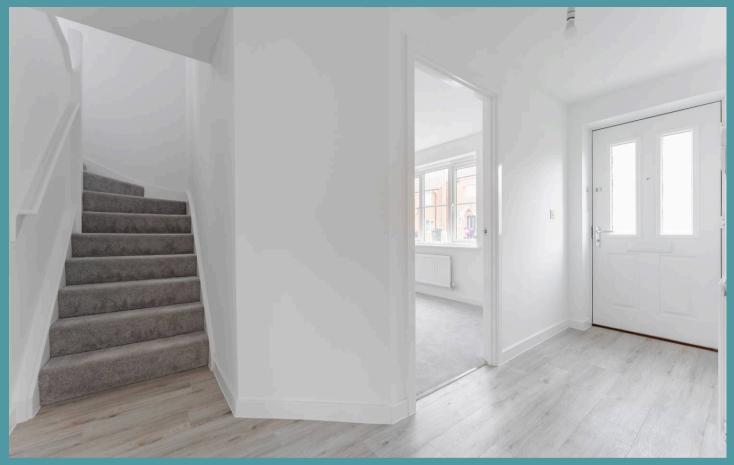

### Swaffham

Welcome inside, where you are greeted by a bright and airy entrance hall. Immediately capturing your attention is the sitting room, filled with an abundance of natural light, inviting relaxation and entertaining. Adjacent, is a versatile dining room that can either encourage intimate family gatherings or alternately be a home office or a playroom, depending on your own requirements. The heart of the home lies in the open-plan kitchen/dining room, equipped with high-quality fixtures and fittings, including modern wall and base units, integrated appliances and plenty of storage space, to enhance your cooking experience. Complete with a functional utility room for storage and laundry essentials.