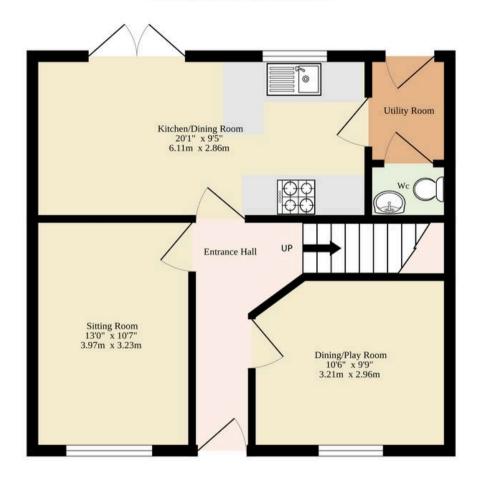

### Swaffham

Welcome inside, where you are greeted by a bright and airy entrance hall. Immediately capturing your attention is the sitting room, filled with an abundance of natural light, inviting relaxation and entertaining. Adjacent, is a versatile dining room that can either encourage intimate family gatherings or alternately be a home office or a playroom, depending on your own requirements. The heart of the home lies in the open-plan kitchen/dining room, equipped with high-quality fixtures and fittings, including modern wall and base units, integrated appliances and plenty of storage space, to enhance your cooking experience. Complete with a functional utility room for storage and laundry essentials.

Ground Floor 535 sq.ft. (49.7 sq.m.) approx.

1st Floor 366 sq.ft. (34.0 sq.m.) approx.

#### TOTAL FLOOR AREA: 1103sq.ft. (102.5 sq.m.) approx.

Whilst every attempt has been made to ensure the accuracy of the floorplan contained here, measurements of doors, windows, rooms and any other items are approximate and no responsibility is taken for any error, omission or mis-statement. This plan is for illustrative purposes only and should be used as such by any prospective purchaser. The services, systems and appliances shown have not been tested and no guarantee as to their operability or efficiency can be given.