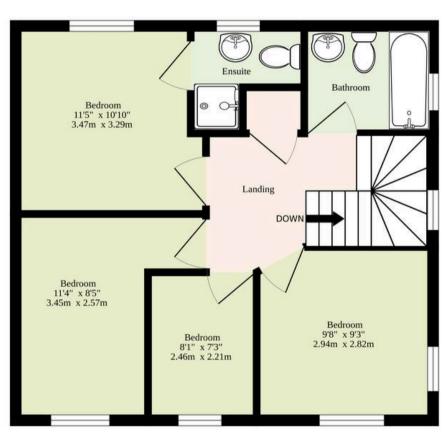

Ascend to the first floor, where you will encounter four bedrooms that range in size, each thoughtfully designed to offer the utmost comfort and privacy. The principal bedroom flaunts a private en-suite, adding a luxury yet convenient touch to your everyday routine. The remaining bedrooms share a family bathroom, comprising of a modern three piece suite.

Ground Floor 535 sq.ft. (49.7 sq.m.) approx.

1st Floor 366 sq.ft. (34.0 sq.m.) approx.

#### TOTAL FLOOR AREA: 1103sq.ft. (102.5 sq.m.) approx.

Whilst every attempt has been made to ensure the accuracy of the floorplan contained here, measurements of doors, windows, rooms and any other items are approximate and no responsibility is taken for any error, omission or mis-statement. This plan is for illustrative purposes only and should be used as such by any prospective purchaser. The services, systems and appliances shown have not been tested and no guarantee as to their operability or efficiency can be given.