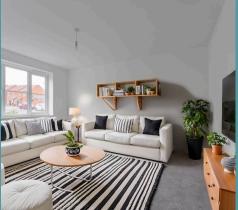

### Swaffham

Welcome inside, where you are greeted by a bright and airy entrance hall. Immediately capturing your attention is the sitting room, filled with an abundance of natural light, inviting relaxation and entertaining. Adjacent, is a versatile dining room that can either encourage intimate family gatherings or alternately be a home office or a playroom, depending on your own requirements. The heart of the home lies in the open-plan kitchen/dining room, equipped with high-quality fixtures and fittings, including modern wall and base units, integrated appliances and plenty of storage space, to enhance your cooking experience. Complete with a functional utility room for storage and laundry essentials.