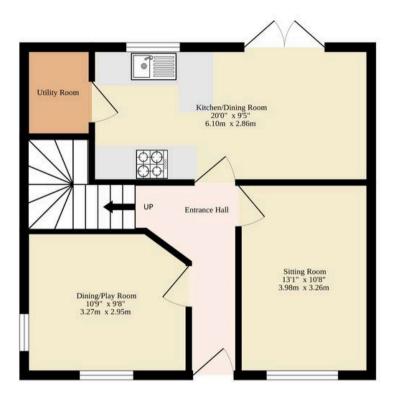

## Swaffham

Welcome inside, where you are greeted by a bright and airy entrance hall. Immediately capturing your attention is the sitting room, filled with an abundance of natural light, inviting relaxation and entertaining. Adjacent, is a versatile dining room that can either encourage intimate family gatherings or alternately be a home office or a playroom, depending on your own requirements. The heart of the home lies in the open-plan kitchen/dining room, equipped with high-quality fixtures and fittings, including modern wall and base units, integrated appliances and plenty of storage space, to enhance your cooking experience. Complete with a functional utility room for storage and laundry essentials.

 Ground Floor
 1st Floor
 Garage

 431 sq.ft. (40.0 sq.m.) approx.
 388 sq.ft. (36.0 sq.m.) approx.
 187 sq.ft. (17.4 sq.m.) approx.

#### TOTAL FLOOR AREA: 1287sq.ft. (119.6 sq.m.) approx.

Whilst every attempt has been made to ensure the accuracy of the floorplan contained here, measurements of doors, windows, rooms and any other items are approximate and no responsibility is taken for any error, omission or mis-statement. This plan is for illustrative purposes only and should be used as such by any prospective purchaser. The services, systems and appliances shown have not been tested and no guarantee as to their operability or efficiency can be given.