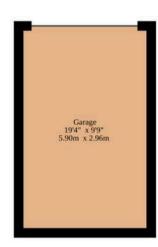

# Swaffham

Outside, you will find a large maintained garden, providing space for summer bbqs, garden activities or simply relaxing in the afternoon sunshine. There is plenty of space for a timber storage shed, summerhouse or a greenhouse. It is fully enclosed so you can enjoy in privacy and seclusion. At the front of the residence is a brick-weave driveway providing off-road parking for multiple vehicles and a garage for storage options.

 Ground Floor
 1st Floor
 Garage

 431 sq.ft. (40.0 sq.m.) approx.
 388 sq.ft. (36.0 sq.m.) approx.
 187 sq.ft. (17.4 sq.m.) approx.

## **Total Sqft Includes The Garage**

#### TOTAL FLOOR AREA: 1287sq.ft. (119.6 sq.m.) approx.

Whilst every attempt has been made to ensure the accuracy of the floorplan contained here, measurements of doors, windows, rooms and any other items are approximate and no responsibility is taken for any error, omission or mis-statement. This plan is for illustrative purposes only and should be used as such by any prospective purchaser. The services, systems and appliances shown have not been tested and no guarantee as to their operability or efficiency can be given.