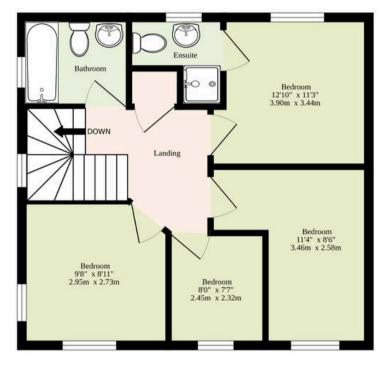

Ascend to the first floor, where you will encounter four bedrooms that range in size, each thoughtfully designed to offer the utmost comfort and privacy. The principal bedroom flaunts a private en-suite, adding a luxury yet convenient touch to your everyday routine. The remaining bedrooms share a family bathroom, comprising of a modern three piece suite.

 Ground Floor
 1st Floor
 Garage

 431 sq.ft. (40.0 sq.m.) approx.
 388 sq.ft. (36.0 sq.m.) approx.
 187 sq.ft. (17.4 sq.m.) approx.

#### TOTAL FLOOR AREA: 1287sq.ft. (119.6 sq.m.) approx.

Whilst every attempt has been made to ensure the accuracy of the floorplan contained here, measurements of doors, windows, rooms and any other items are approximate and no responsibility is taken for any error, omission or mis-statement. This plan is for illustrative purposes only and should be used as such by any prospective purchaser. The services, systems and appliances shown have not been tested and no guarantee as to their operability or efficiency can be given.