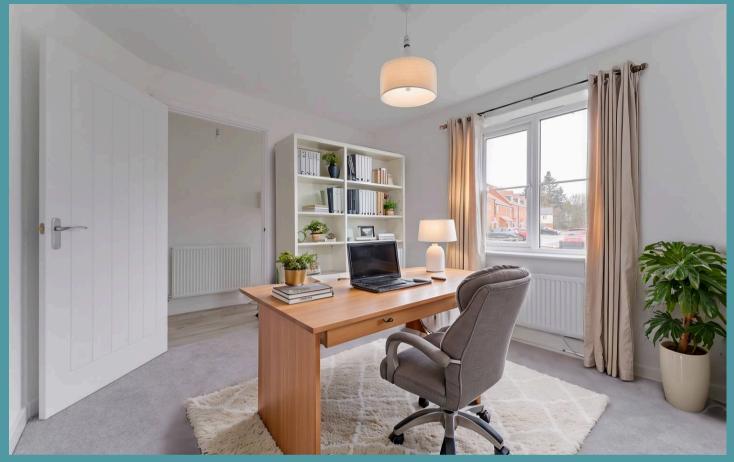

## Swaffham

Welcome inside, where you are greeted by a bright and airy entrance hall. Immediately capturing your attention is the sitting room, filled with an abundance of natural light, inviting relaxation and entertaining. Adjacent, is a versatile dining room that can either encourage intimate family gatherings or alternately be a home office or a playroom, depending on your own requirements. The heart of the home lies in the open-plan kitchen/dining room, equipped with high-quality fixtures and fittings, including modern wall and base units, integrated appliances and plenty of storage space, to enhance your cooking experience. Complete with a functional utility room for storage and laundry essentials.