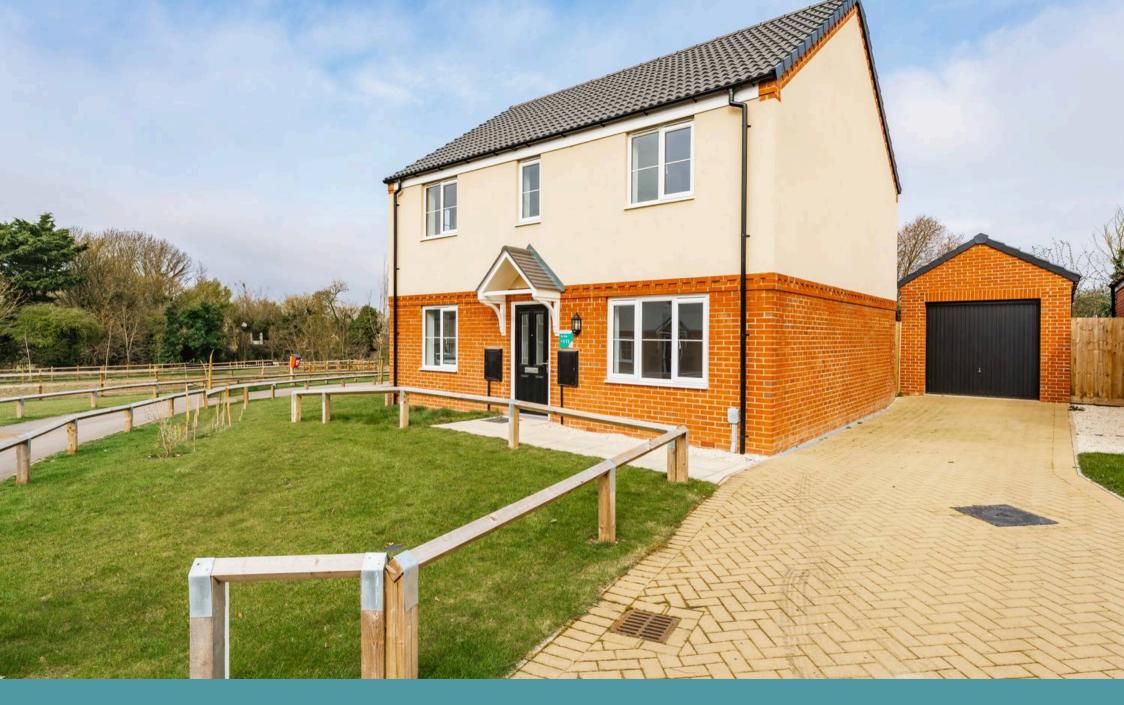

64 Lancaster Road, Swaffham £320,000

## Swaffham

Introducing an outstanding opportunity to reside in a new build detached residence, set on a large corner plot, in the esteemed market town of Swaffham. This chain-free home is ready for you to move in and make it your own. Showcasing a sitting room, a versatile dining room, an open-plan kitchen/dining room with a utility, four bedroom that range in size, a private ensuite and a family bathroom. Externally, you will find a large maintained garden, a brick-weave driveway and a garage. With its impeccable condition and flexible layout, this residence is perfect for a modern family lifestyle.

# Swaffham

Outside, you will find a large maintained garden, providing space for summer bbqs, garden activities or simply relaxing in the afternoon sunshine. There is plenty of space for a timber storage shed, summerhouse or a greenhouse. It is fully enclosed so you can enjoy in privacy and seclusion. At the front of the residence is a brick-weave driveway providing off-road parking for multiple vehicles and a garage for storage options.

## Swaffham

- Chain free, ready for you to move straight into!
- New build detached residence, set on a corner plot, in the market town of Swaffham
- Beautiful family home in an immaculate condition, with spacious and flexible accommodation to adapt to your own preferences and style
- Open-plan kitchen/dining room with highquality fixtures and fittings, complete with a functional utility room
- Light-filled sitting room inviting relaxation and entertaining
- Versatile dining room, with the option to be a home office or playroom
- Four bedrooms, a private en-suite and a modern family bathroom
- Large garden that is fully enclosed for privacy and seclusion
- Brick-weave driveway providing off-road parking and a garage for storage options
- Short drive into Swaffham's town centre offering a wide range of amenities, including shops, transport, healthcare facilities and schools