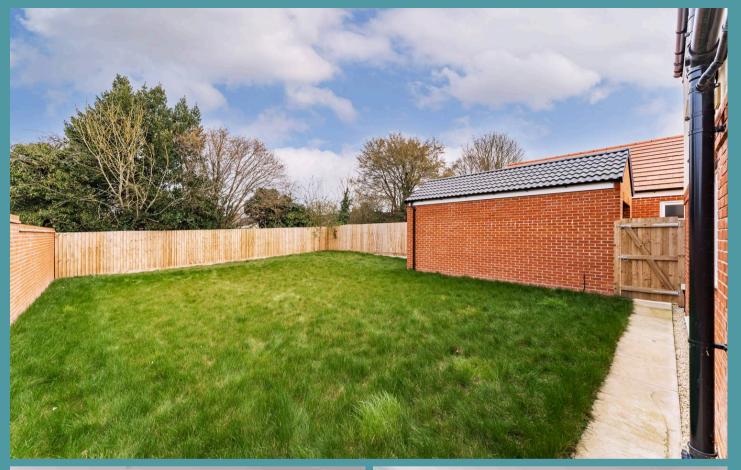

# Swaffham

Outside, you will find a large maintained garden, providing space for summer bbqs, garden activities or simply relaxing in the afternoon sunshine. There is plenty of space for a timber storage shed, summerhouse or a greenhouse. It is fully enclosed so you can enjoy in privacy and seclusion. At the front of the residence is a brick-weave driveway providing off-road parking for multiple vehicles and a garage for storage options.