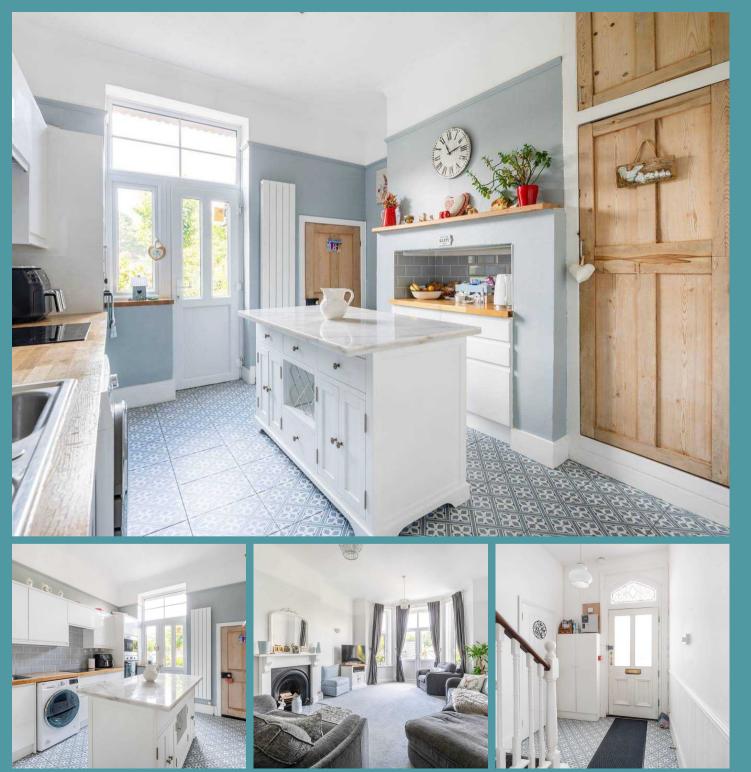

### Gunton, Lowestoft

Upon entry, you are greeted by a bright and welcoming communal entrance hall, leading into your private hallway. Immediately capturing your attention with its warm and inviting ambience is the comfortable sitting room, flooded with an abundance of natural light from the bay window, creating a welcoming atmosphere for relaxation and entertainment. At the heart of the home lies an incredible kitchen/breakfast room, complete with high-quality fixtures and fittings, ideal for culinary enthusiasts to prepare and enjoy meals in style. Additionally, a utility room provides convenience for laundry needs and household organisation. The property features a double bedroom, providing a peaceful space for rest and rejuvenation, while a modern bathroom offers functionality and comfort for daily routines.