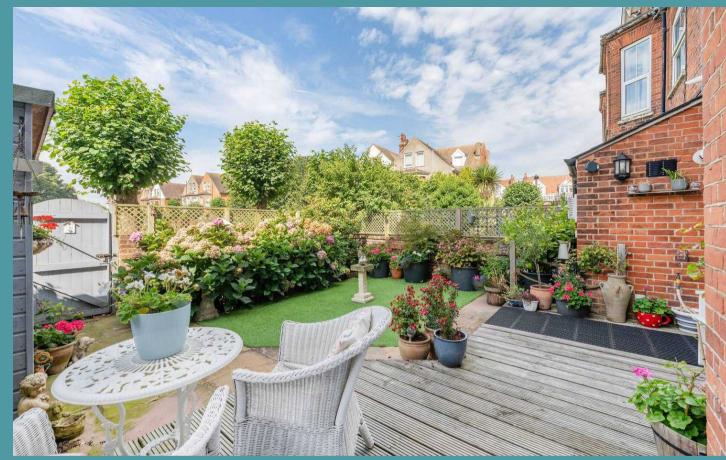

Towards the rear is a beautifully maintained garden, consisting of a decked terrace for your outdoor furniture and artificial lawn, bordered by a wide range of colourful plants and shrubbery. The addition of a wooden shed is suitable for storing your garden equipment and furniture. Overall, this wonderful space is fully enclosed so you can enjoy in seclusion. Street parking is easily accessible, ensuring convenience for residents with vehicles.