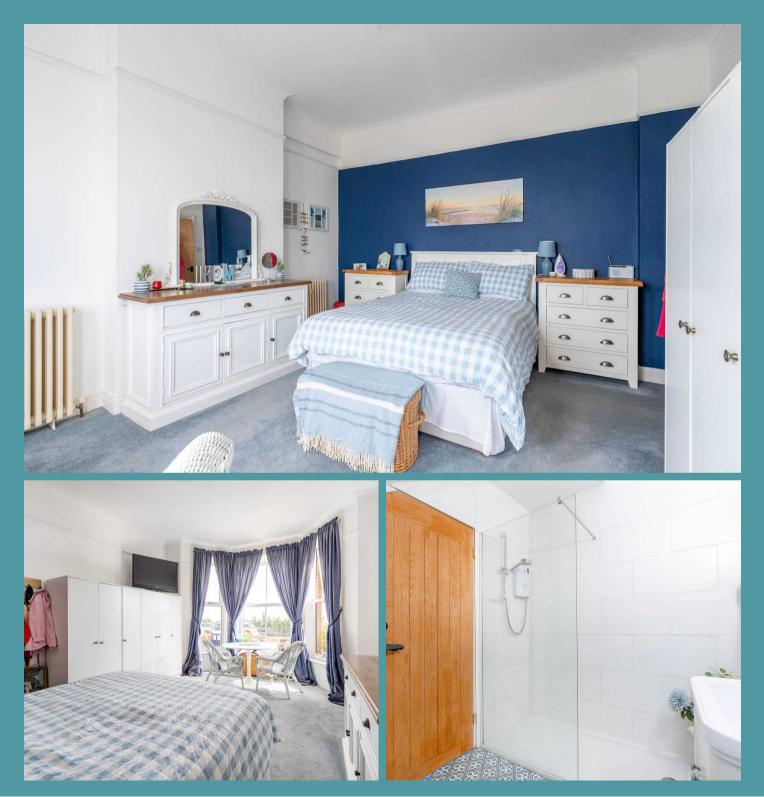

### Gunton, Lowestoft

Upon entry, you are greeted by a bright and welcoming communal entrance hall, leading into your private hallway. Immediately capturing your attention with its warm and inviting ambience is the comfortable sitting room, flooded with an abundance of natural light from the bay window, creating a welcoming atmosphere for relaxation and entertainment. At the heart of the home lies an incredible kitchen/breakfast room, complete with high-quality fixtures and fittings, ideal for culinary enthusiasts to prepare and enjoy meals in style. Additionally, a utility room provides convenience for laundry needs and household organisation. The property features a double bedroom, providing a peaceful space for rest and rejuvenation, while a modern bathroom offers functionality and comfort for daily routines.