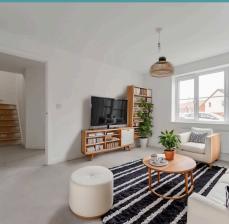

## Swaffham

Welcome inside, where you are greeted by a bright and airy entrance hall. Immediately capturing your attention is the sitting room, filled with an abundance of natural light, inviting relaxation and entertaining. Adjacent, is a versatile dining room that can either encourage intimate family gatherings or alternately be a home office or a playroom, depending on your own requirements. The heart of the home lies in the open-plan kitchen/dining room, equipped with high-quality fixtures and fittings, including modern wall and base units, integrated appliances and plenty of storage space, to enhance your cooking experience. Complete with a functional utility room for storage and laundry essentials, as well as a convenient WC.