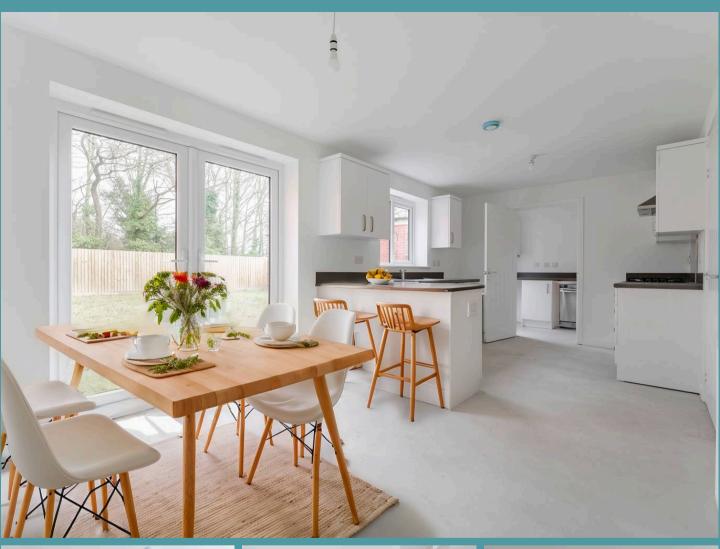

## Swaffham

Welcome inside, where you are greeted by a bright and airy entrance hall. Immediately capturing your attention is the sitting room, filled with an abundance of natural light, inviting relaxation and entertaining. Adjacent, is a versatile dining room that can either encourage intimate family gatherings or alternately be a home office or a playroom, depending on your own requirements. The heart of the home lies in the open-plan kitchen/dining room, equipped with high-quality fixtures and fittings, including modern wall and base units, integrated appliances and plenty of storage space, to enhance your cooking experience. Complete with a functional utility room for storage and laundry essentials, as well as a convenient WC.