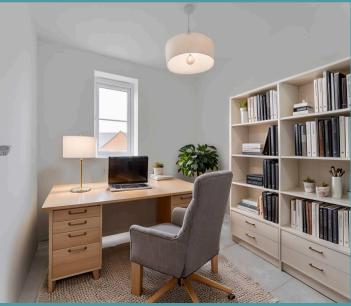

## Swaffham

Welcome inside, where you are greeted by a bright and airy entrance hall. Immediately capturing your attention is the sitting room, filled with an abundance of natural light, inviting relaxation and entertaining. Adjacent, is a versatile dining room that can either encourage intimate family gatherings or alternately be a home office or a playroom, depending on your own requirements. The heart of the home lies in the open-plan kitchen/dining room, equipped with high-quality fixtures and fittings, including modern wall and base units, integrated appliances and plenty of storage space, to enhance your cooking experience. Complete with a functional utility room for storage and laundry essentials, as well as a convenient WC.