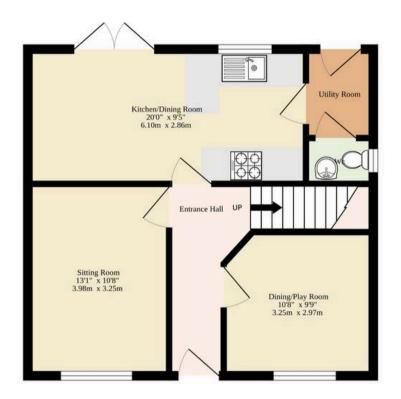

## Swaffham

Welcome inside, where you are greeted by a bright and airy entrance hall. Immediately capturing your attention is the sitting room, filled with an abundance of natural light, inviting relaxation and entertaining. Adjacent, is a versatile dining room that can either encourage intimate family gatherings or alternately be a home office or a playroom, depending on your own requirements. The heart of the home lies in the open-plan kitchen/dining room, equipped with high-quality fixtures and fittings, including modern wall and base units, integrated appliances and plenty of storage space, to enhance your cooking experience. Complete with a functional utility room for storage and laundry essentials, as well as a convenient WC.

#### TOTAL FLOOR AREA: 1297sq.ft. (120.5 sq.m.) approx.

Whilst every attempt has been made to ensure the accuracy of the floorplan contained here, measurements of doors, windows, rooms and any other items are approximate and no responsibility is taken for any error, omission or mis-statement. This plan is for illustrative purposes only and should be used as such by any prospective purchaser. The services, systems and appliances shown have not been tested and no guarantee as to their operability or efficiency can be given.