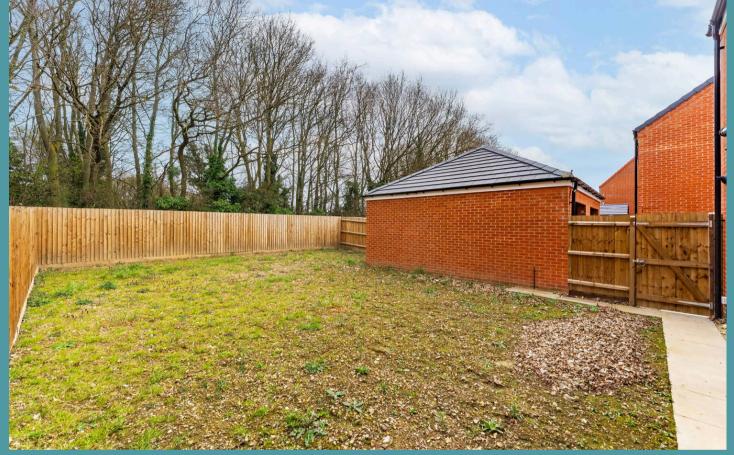

## Swaffham

Outside, you will find a large maintained garden, providing space for summer bbqs, garden activities or simply relaxing in the afternoon sunshine. There is plenty of space for a timber storage shed, summerhouse or a greenhouse. It is fully enclosed so you can enjoy in privacy and seclusion. At the front of the residence is a brick-weave driveway providing off-road parking for multiple vehicles and a garage for storage options.