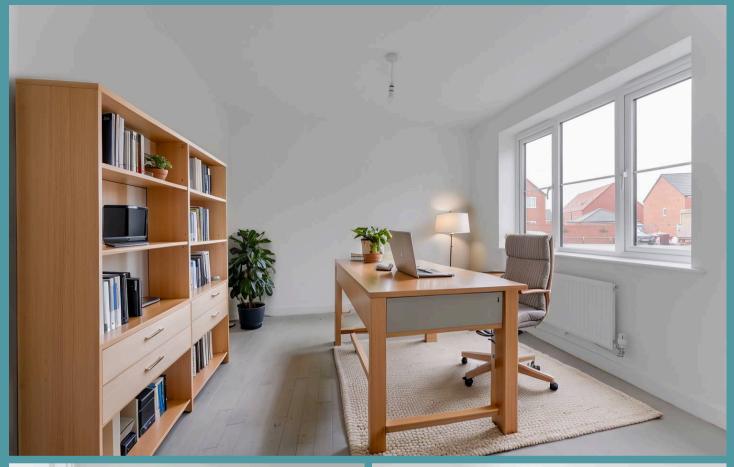

## Swaffham

Welcome inside, where you are greeted by a bright and airy entrance hall. Immediately capturing your attention is the sitting room, filled with an abundance of natural light, inviting relaxation and entertaining. Adjacent, is a versatile dining room that can either encourage intimate family gatherings or alternately be a home office or a playroom, depending on your own requirements. The heart of the home lies in the open-plan kitchen/dining room, equipped with high-quality fixtures and fittings, including modern wall and base units, integrated appliances and plenty of storage space, to enhance your cooking experience. Complete with a functional utility room for storage and laundry essentials, as well as a convenient WC.