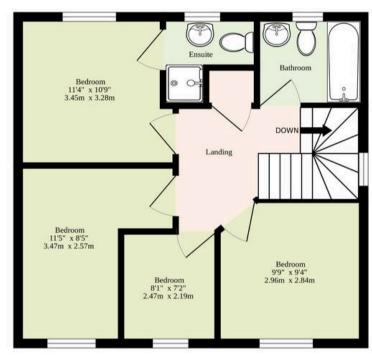

Ascend to the first floor, where you will encounter four bedrooms that range in size, each thoughtfully designed to offer the utmost comfort and privacy. The principal bedroom flaunts a private en-suite, adding a luxury yet convenient touch to your everyday routine. The remaining bedrooms share a family bathroom, comprising of a modern three piece suite.

#### TOTAL FLOOR AREA: 1297sq.ft. (120.5 sq.m.) approx.

Whilst every attempt has been made to ensure the accuracy of the floorplan contained here, measurements of doors, windows, rooms and any other items are approximate and no responsibility is taken for any error, omission or mis-statement. This plan is for illustrative purposes only and should be used as such by any prospective purchaser. The services, systems and appliances shown have not been tested and no guarantee as to their operability or efficiency can be given.