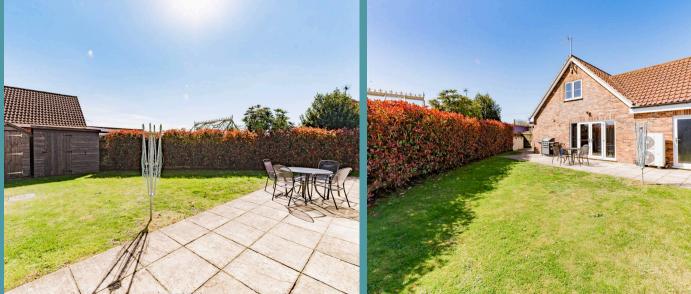

### Felthorpe, Norwich

Externally, the property features a gravel driveway leading to a single garage, providing ample off-road parking for multiple vehicles. The side and rear gardens offer a serene retreat, with a laid-to-lawn area and a patio perfect for dining or relaxation. A shed further adds to the practicality of the outdoor space, ideal for storage or hobbies.