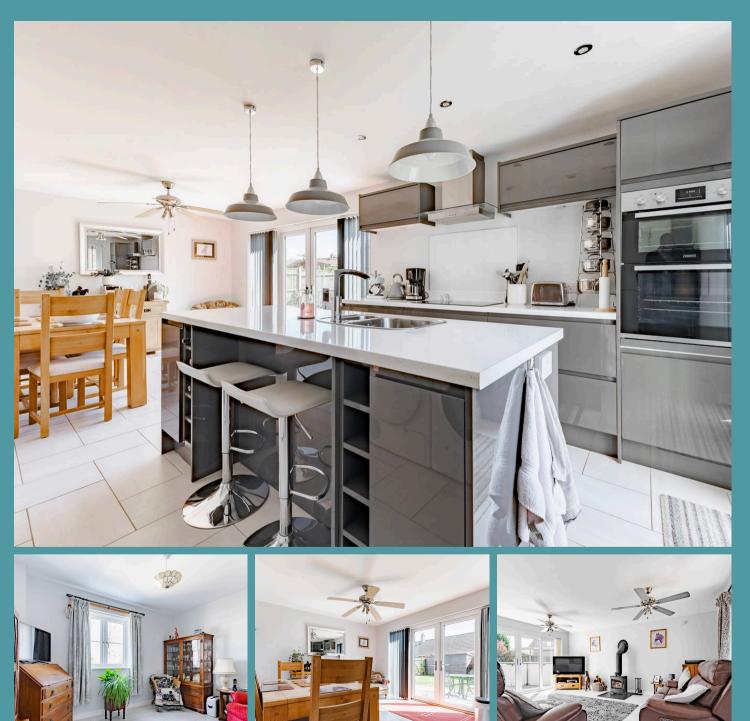

#### Taverham Road

Upon entering through the double glazed door, the inviting entrance hall sets the tone for the rest of the house with its underfloor heating and stylish staircase leading to the first floor. The lounge is a bright and airy space, complete with a feature woodburner and double glazed patio doors that flood the room with natural light. The adjacent shower room and kitchen/breakfast room further enhance the ground floor experience, offering a seamless flow for every-day living and entertaining. The kitchen is well-equipped with quality fittings and modern appliances - making it the heart of the home for both cooking and dining.

The ground floor is completed by a study which has the potential for to be an additional ground floor bedroom if desired, as well as a dining room.

Upstairs, the first floor landing leads to the two generously proportioned bedrooms, each thoughtfully designed to maximise comfort and functionality. The master bedroom boasts a range of fitted wardrobes, a dressing area, and a modern en-suite for added convenience. The remaining bedroom provide ample space for family members or guests.