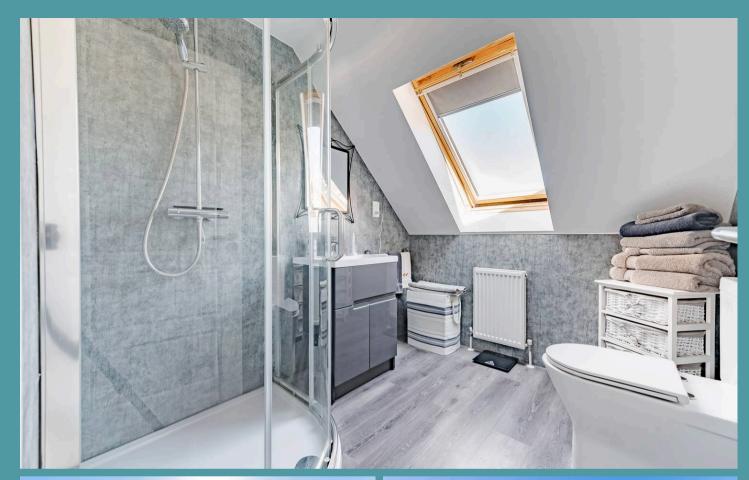

#### Taverham Road

Upon entering through the double glazed door, the inviting entrance hall sets the tone for the rest of the house with its underfloor heating and stylish staircase leading to the first floor. The lounge is a bright and airy space, complete with a feature woodburner and double glazed patio doors that flood the room with natural light. The adjacent shower room and kitchen/breakfast room further enhance the ground floor experience, offering a seamless flow for every-day living and entertaining. The kitchen is well-equipped with quality fittings and modern appliances - making it the heart of the home for both cooking and dining.