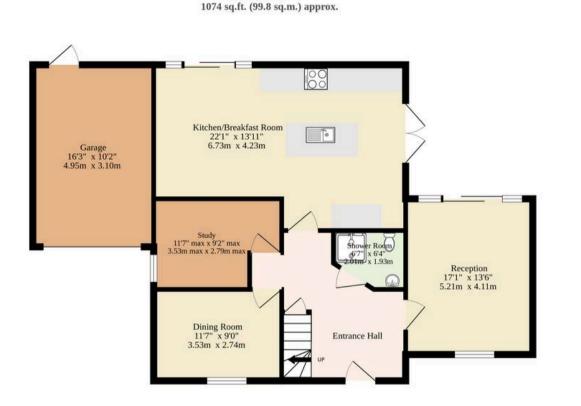

Ground Floor

1st Floor 505 sq.ft. (46.9 sq.m.) approx.

Sqft Includes Garage

TOTAL FLOOR AREA : 1579 sq.ft. (146.7 sq.m.) approx.

Whilst every attempt has been made to ensure the accuracy of the floorplan contained here, measurements of doors, windows, rooms and any other items are approximate and no responsibility is taken for any error, omission or mis-statement. This plan is for illustrative purposes only and should be used as such by any prospective purchaser. The services, systems and appliances shown have not been tested and no guarantee as to their operability or efficiency can be given. Made with Metropix ©2025