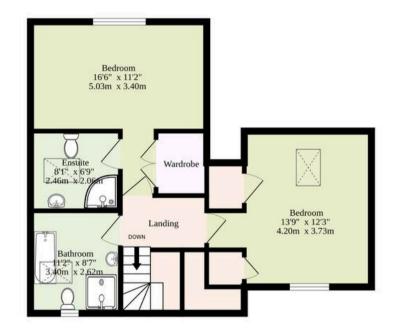

The ground floor is completed by a study which has the potential for to be an additional ground floor bedroom if desired, as well as a dining room.

Upstairs, the first floor landing leads to the two generously proportioned bedrooms, each thoughtfully designed to maximise comfort and functionality. The master bedroom boasts a range of fitted wardrobes, a dressing area, and a modern en-suite for added convenience. The remaining bedroom provide ample space for family members or guests.

Ground Floor

1st Floor 505 sq.ft. (46.9 sq.m.) approx.

Sqft Includes Garage

TOTAL FLOOR AREA : 1579 sq.ft. (146.7 sq.m.) approx.

Whilst every attempt has been made to ensure the accuracy of the floorplan contained here, measurements of doors, windows, rooms and any other items are approximate and no responsibility is taken for any error, omission or mis-statement. This plan is for illustrative purposes only and should be used as such by any prospective purchaser. The services, systems and appliances shown have not been tested and no guarantee as to their operability or efficiency can be given. Made with Metropix ©2025