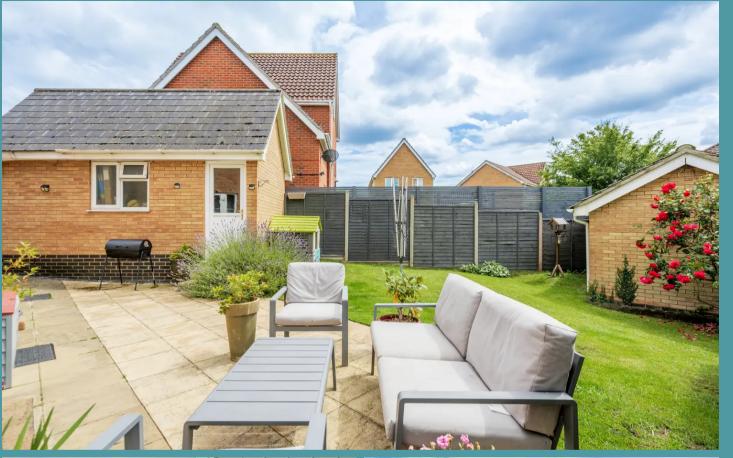

Leading out the double doors onto the patio, where the garden is equally appealing. This entertaining patio is ideal for your outdoor furniture to enjoy the afternoon sunshine or your al-fresco dining parties during the summer months. Leading to the laid to lawn garden, where plants and shrubbery surround the boundary. Overall, this enjoyable space is privately enclosed so you can unwind in seclusion.