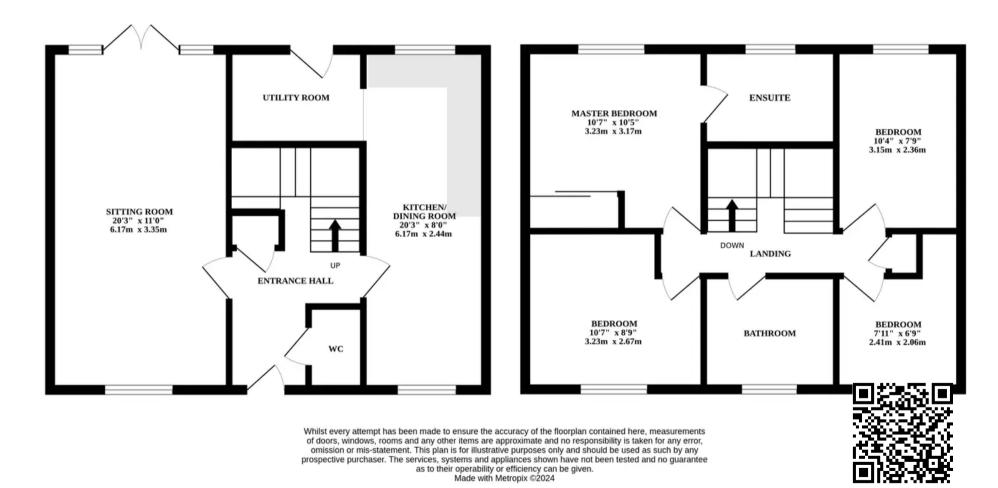

At the heart of the home lies an incredible openplan kitchen/dining room, ensuring effortless interaction when hosting and the busy family lifestyle. The kitchen is well-equipped with high quality units and integrated appliances, to enhance your cooking experience. Complemented by a utility area, for your everyday essentials and laundry goods. The dining area consists of a breakfast bar unit and table, encouraging gatherings with loved ones.

### Norwich

This property offers four well-proportioned bedrooms, each thoughtfully designed for comfort and functionality. The master bedroom flaunts a private ensuite, adding a luxury yet convenient touch. Whether for family members, guests, or home office needs, the flexibility of the bedroom spaces ensures every need is met. The main bathroom comprises of a three piece suite, accommodating all residents in the household.

GROUND FLOOR 1ST FLOOR