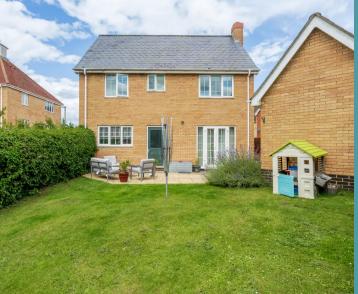

Leading out the double doors onto the patio, where the garden is equally appealing. This entertaining patio is ideal for your outdoor furniture to enjoy the afternoon sunshine or your al-fresco dining parties during the summer months. Leading to the laid to lawn garden, where plants and shrubbery surround the boundary. Overall, this enjoyable space is privately enclosed so you can unwind in seclusion.