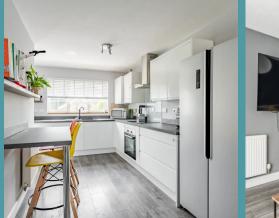

At the heart of the home lies an incredible openplan kitchen/dining room, ensuring effortless interaction when hosting and the busy family lifestyle. The kitchen is well-equipped with high quality units and integrated appliances, to enhance your cooking experience. Complemented by a utility area, for your everyday essentials and laundry goods. The dining area consists of a breakfast bar unit and table, encouraging gatherings with loved ones.