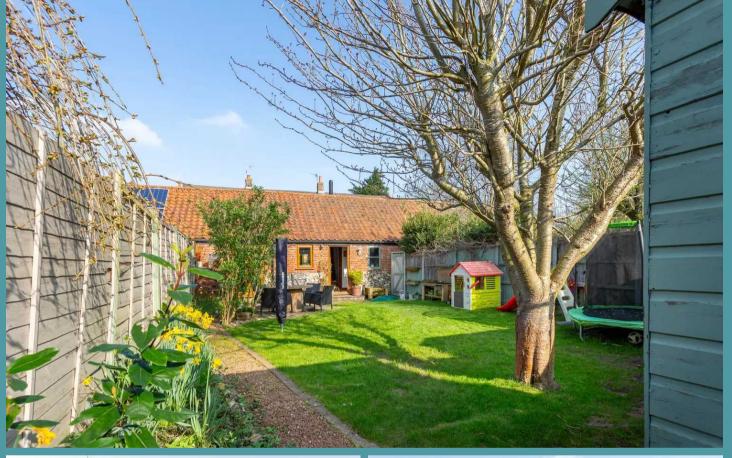

# The Willows Street Farm Barns

Catfield, Great Yarmouth

Stepping outside, the property presents a south-facing garden plot, offering a great expanse of lawn and a patio area ideal for dining or simply basking in the sun. The garden is thoughtfully enclosed with fencing, providing privacy and security for children and pets to roam freely. Convenience is key with off-road parking available, ensuring hassle-free arrivals and departures.