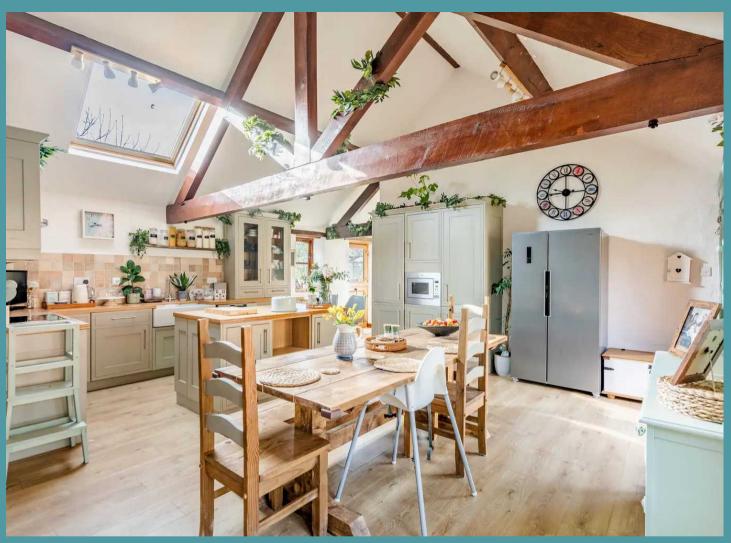

### THE PROPERTY

Upon entering, you are greeted by a delightful kitchen/diner boasting wooden beams, a classic butler sink and ample space for versatile dining arrangements, making it the heart of the home for family gatherings and entertaining guests. The property seamlessly flows into a generous living room featuring brick accents, a cosy wood burner and an overall pleasant ambiance, providing the perfect space to unwind and relax after a long day.