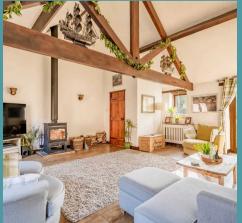

### THE PROPERTY

Upon entering, you are greeted by a delightful kitchen/diner boasting wooden beams, a classic butler sink and ample space for versatile dining arrangements, making it the heart of the home for family gatherings and entertaining guests. The property seamlessly flows into a generous living room featuring brick accents, a cosy wood burner and an overall pleasant ambiance, providing the perfect space to unwind and relax after a long day.