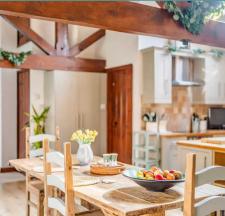

### THE PROPERTY

Upon entering, you are greeted by a delightful kitchen/diner boasting wooden beams, a classic butler sink and ample space for versatile dining arrangements, making it the heart of the home for family gatherings and entertaining guests. The property seamlessly flows into a generous living room featuring brick accents, a cosy wood burner and an overall pleasant ambiance, providing the perfect space to unwind and relax after a long day.