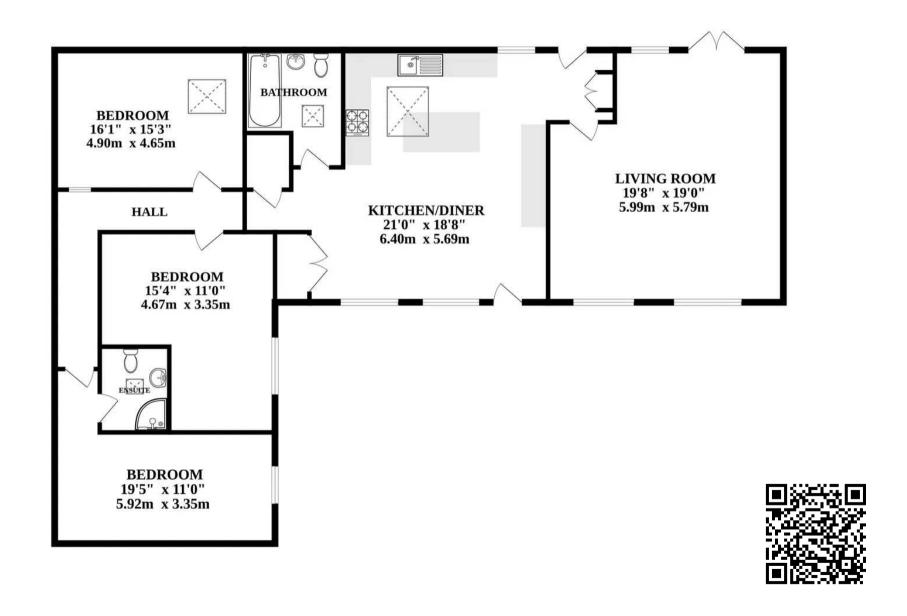

ful kitchen/diner boasting wooden beams, a classic butler sink and ample space for versatile dining arrangements, making it the heart of the home for family gatherings and entertaining guests. The property seamlessly flows into a generous living room featuring brick accents, a cosy wood burner and an overall pleasant ambiance, providing the perfect space to unwind and relax after a long day.

The modern bathroom is tastefully designed with contemporary fixtures and fittings, offering a retreat for daily self-care routines. The master bedroom boasts an ensuite shower room for added convenience and privacy, while the remaining two bedrooms are equally well-sized to cater to your evolving needs, whether you require additional living space, a home office, or a guest room.

# **GROUND FLOOR**









# The Willows Street Farm Barns

Catfield, Great Yarmouth

Stepping outside, the property presents a south-facing garden plot, offering a great expanse of lawn and a patio area ideal for dining or simply basking in the sun. The garden is thoughtfully enclosed with fencing, providing privacy and security for children and pets to roam freely. Convenience is key with off-road parking available, ensuring hassle-free arrivals and departures.

### **AGENTS NOTE**

We understand this property will be sold freehold connected to mains water, electricity and drainage.

Oil central heating