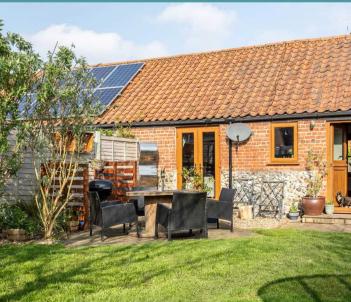

# The Willows Street Farm Barns

Catfield, Great Yarmouth

Stepping outside, the property presents a south-facing garden plot, offering a great expanse of lawn and a patio area ideal for dining or simply basking in the sun. The garden is thoughtfully enclosed with fencing, providing privacy and security for children and pets to roam freely. Convenience is key with off-road parking available, ensuring hassle-free arrivals and departures.