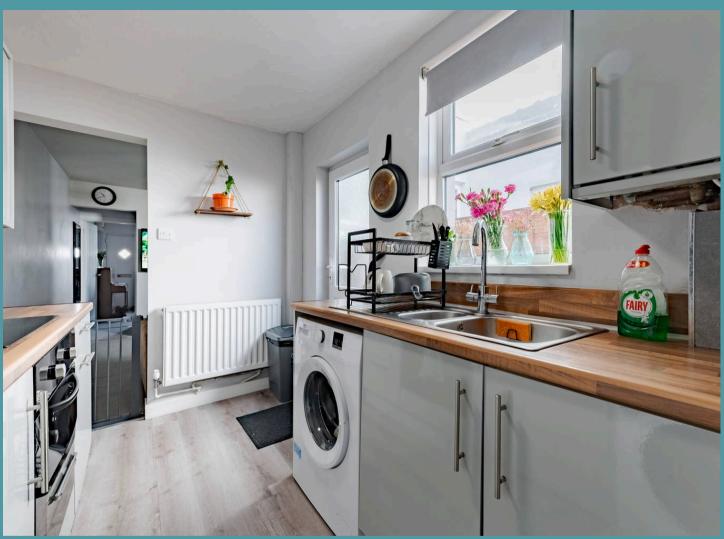

### 71 Oulton Street

Oulton, Lowestoft

Upon stepping into this residence, you are met with a sense of warmth and welcome. The well-presented interiors are ready for you to add your own personal touches, allowing you to make this house your own with ease. Two inviting reception rooms invite relaxation and entertaining, to showcase comfortable seating arrangements and a dining set-up. The kitchen is equipped with modern wall and base units, integrated appliances and plenty of storage, to be able to cook your favourite meals. Completing the ground floor is a family bathroom, comprising of a contemporary three piece suite, accommodating all residents in the household.