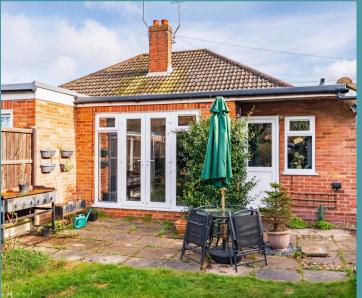

## 22 Thornham Road

Norwich

The main feature of this home is the expansive open-plan sitting and dining area. A wood-burning stove adds character to the sitting room, while the well-lit dining space is perfectly positioned next to French patio doors, seamlessly connecting indoor and outdoor living. The kitchen, installed in 2019, boasts a contemporary matte grey finish, integrated appliances and a single door leading directly to the garden for added ease.

Stepping outside, the large south-facing garden is a true highlight. Offering excellent privacy, it is fully fenced for security—ideal for children and pets to roam freely. A durable metal outbuilding provides additional storage, making the space both practical and versatile. With a wealth of modern upgrades and a spacious, flowing layout, this stylish bungalow is ready to be enjoyed by its next owners.