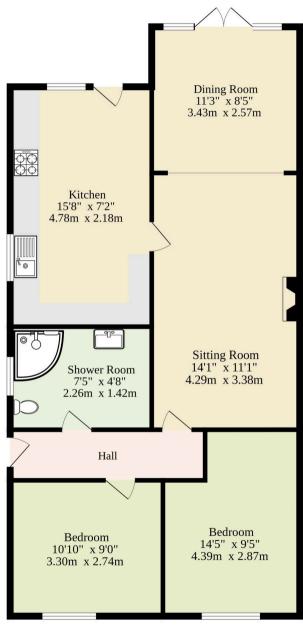

**Agents Note** 

Sold Freehold

Connected to all mains services

Ground Floor 654 sq.ft. (60.8 sq.m.) approx.

TOTAL FLOOR AREA: 654 sq.ft. (60.8 sq.m.) approx.

Whilst every attempt has been made to ensure the accuracy of the floorplan contained here, measurements of doors, windows, rooms and any other items are approximate and no responsibility is taken for any error, omission or mis-statement. This plan is for illustrative purposes only and should be used as such by any prospective purchaser. The services, systems and appliances shown have not been tested and no guarantee as to their orballity or efficiency can be given.