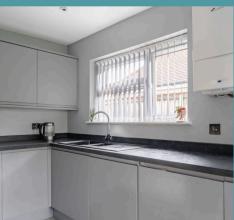

## 22 Thornham Road

Norwich

The main feature of this home is the expansive open-plan sitting and dining area. A wood-burning stove adds character to the sitting room, while the well-lit dining space is perfectly positioned next to French patio doors, seamlessly connecting indoor and outdoor living. The kitchen, installed in 2019, boasts a contemporary matte grey finish, integrated appliances and a single door leading directly to the garden for added ease.