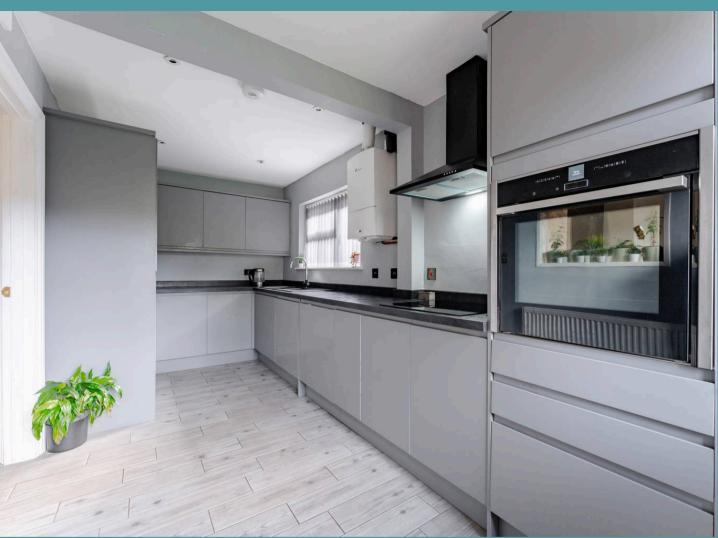

## 22 Thornham Road

Norwich

The main feature of this home is the expansive open-plan sitting and dining area. A wood-burning stove adds character to the sitting room, while the well-lit dining space is perfectly positioned next to French patio doors, seamlessly connecting indoor and outdoor living. The kitchen, installed in 2019, boasts a contemporary matte grey finish, integrated appliances and a single door leading directly to the garden for added ease.