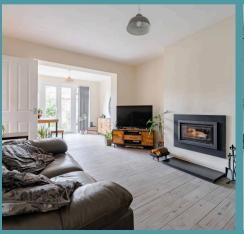

## 22 Thornham Road

Norwich

The main feature of this home is the expansive open-plan sitting and dining area. A wood-burning stove adds character to the sitting room, while the well-lit dining space is perfectly positioned next to French patio doors, seamlessly connecting indoor and outdoor living. The kitchen, installed in 2019, boasts a contemporary matte grey finish, integrated appliances and a single door leading directly to the garden for added ease.