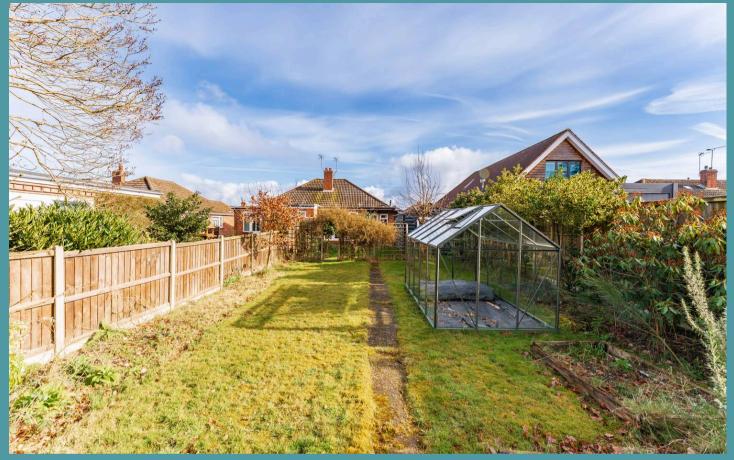

Stepping outside, the large south-facing garden is a true highlight. Offering excellent privacy, it is fully fenced for security—ideal for children and pets to roam freely. A durable metal outbuilding provides additional storage, making the space both practical and versatile. With a wealth of modern upgrades and a spacious, flowing layout, this stylish bungalow is ready to be enjoyed by its next owners.