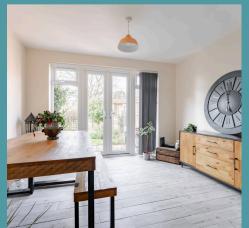

## 22 Thornham Road

Norwich

The main feature of this home is the expansive open-plan sitting and dining area. A wood-burning stove adds character to the sitting room, while the well-lit dining space is perfectly positioned next to French patio doors, seamlessly connecting indoor and outdoor living. The kitchen, installed in 2019, boasts a contemporary matte grey finish, integrated appliances and a single door leading directly to the garden for added ease.