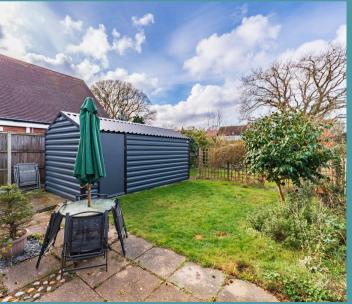

Stepping outside, the large south-facing garden is a true highlight. Offering excellent privacy, it is fully fenced for security—ideal for children and pets to roam freely. A durable metal outbuilding provides additional storage, making the space both practical and versatile. With a wealth of modern upgrades and a spacious, flowing layout, this stylish bungalow is ready to be enjoyed by its next owners.