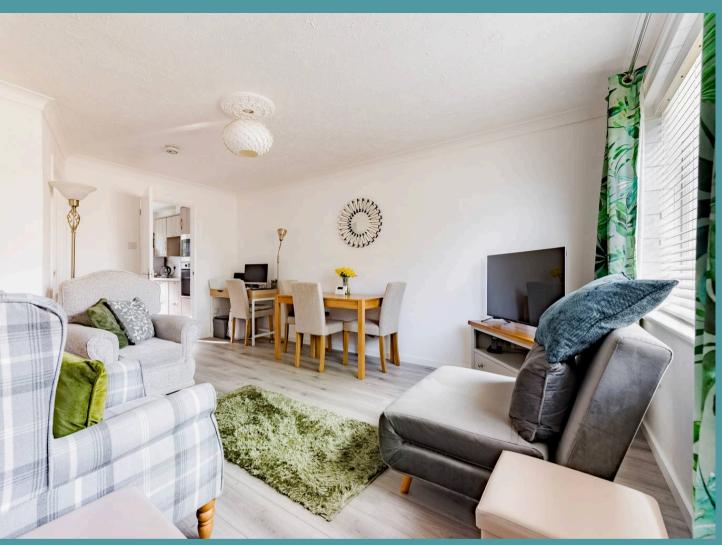

#### Lowestoft

Upon entering, you are greeted by a spacious sitting/dining room, ideal for relaxation and entertaining guests. The neutral decor complements the abundance of natural light that floods the room, creating a warm and welcoming atmosphere. This main living area provides ample space for both lounging and dining, accommodating various furniture configurations to suit your lifestyle. The kitchen, adjacent to the living area, is equipped with modern fixtures and fittings, providing a functional space for meal preparation. Including sleek wall and base units, integrated appliances and storage space.