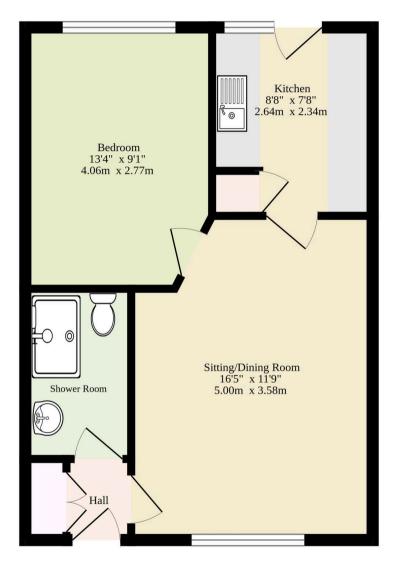

# Ground Floor 379 sq.ft. (35.2 sq.m.) approx.

Sqft Does Not Include The Shower Room And The Hall

TOTAL FLOOR AREA: 379 sq.ft. (35.2 sq.m.) approx.

Whilst every attempt has been made to ensure the accuracy of the floopflan contained here, measurements of doors, windows, rooms and any other items are approximate and no responsibility is taken for any error, comission or mis-statement. This plan is for litterative purposes only and should be used as such by any prospective purchaser. The services, systems and appliances shown have not been tested and no guarantee as to their operability or efficiency can be given.