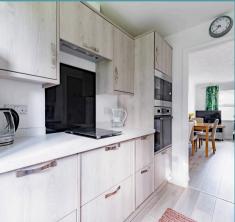

#### Lowestoft

Upon entering, you are greeted by a spacious sitting/dining room, ideal for relaxation and entertaining guests. The neutral decor complements the abundance of natural light that floods the room, creating a warm and welcoming atmosphere. This main living area provides ample space for both lounging and dining, accommodating various furniture configurations to suit your lifestyle. The kitchen, adjacent to the living area, is equipped with modern fixtures and fittings, providing a functional space for meal preparation. Including sleek wall and base units, integrated appliances and storage space.