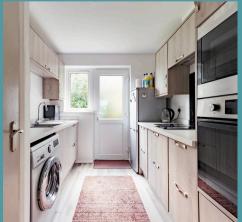

#### Lowestoft

Upon entering, you are greeted by a spacious sitting/dining room, ideal for relaxation and entertaining guests. The neutral decor complements the abundance of natural light that floods the room, creating a warm and welcoming atmosphere. This main living area provides ample space for both lounging and dining, accommodating various furniture configurations to suit your lifestyle. The kitchen, adjacent to the living area, is equipped with modern fixtures and fittings, providing a functional space for meal preparation. Including sleek wall and base units, integrated appliances and storage space.