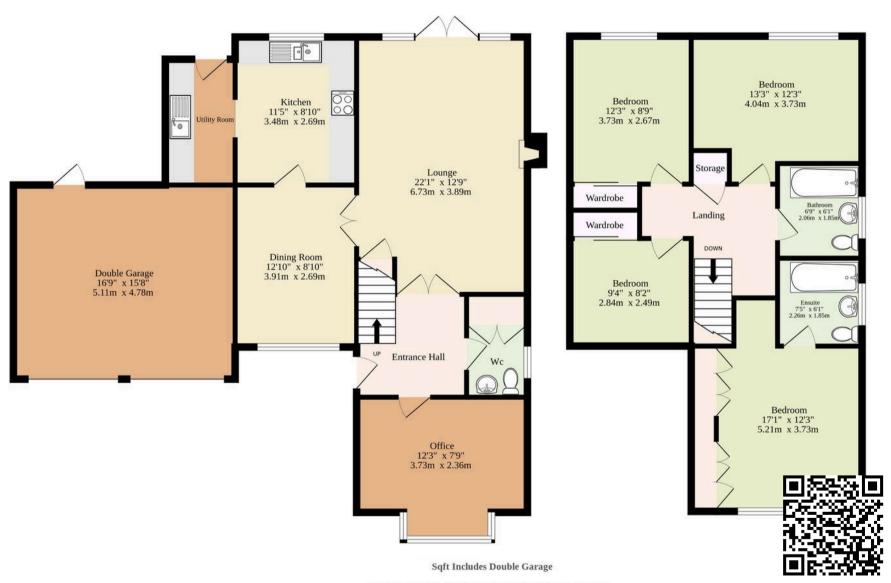

### TOTAL FLOOR AREA: 1708 sq.ft. (158.7 sq.m.) approx.

Whilst every attempt has been made to ensure the accuracy of the floorplan contained here, measurements of doors, windows, rooms and any other items are approximate and no responsibility is taken for any error, omission or mis-statement. This plan is for illustrative purposes only and should be used as such by any prospective purchaser. The services, systems and appliances shown have not been tested and no guarantee as to their operability or efficiency can be given.