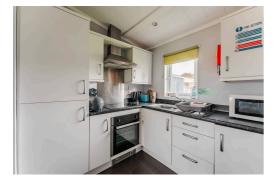

#### **STEP INSIDE...**

Step inside where you are instantly greeted by a welcoming ambiance. The open plan living area is where you can present your comfortable furniture and dining set up. With the presence of a well-equipped kitchen, fitted with units and appliances to be able to cook your favourite meals.