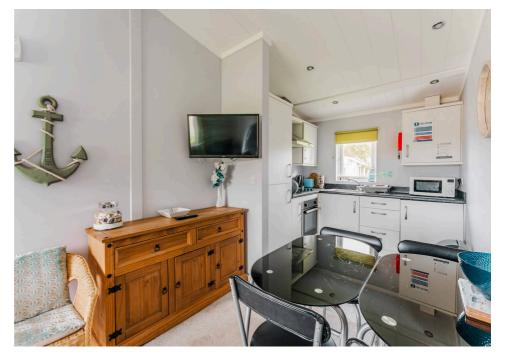

#### **STEP INSIDE...**

Step inside where you are instantly greeted by a welcoming ambiance. The open plan living area is where you can present your comfortable furniture and dining set up. With the presence of a well-equipped kitchen, fitted with units and appliances to be able to cook your favourite meals.