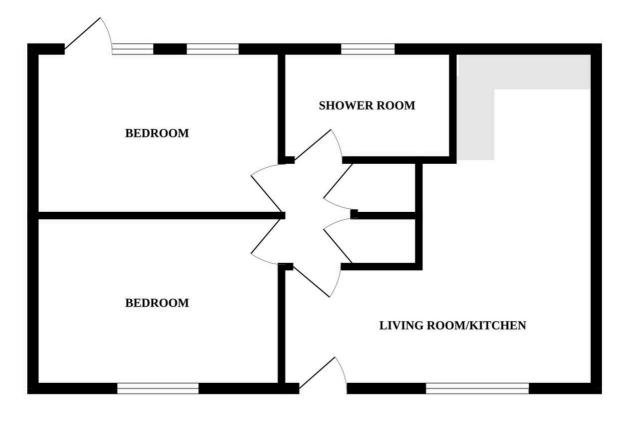

This holiday home benefits from two double bedrooms, designed to offer you relaxation and privacy. The shower room comprises of a three piece suite, accommodating all family members and guests.

Whilst every attempt has been made to ensure the accuracy of the floorplan contained here, measurements of doors, windows, rooms and any other items are approximate and no responsibility is taken for any error, omission or mis-statement. This plan is for illustrative purposes only and should be used as such by any prospective purchaser. The services, systems and ang poliances shown have not been tested and no guarantee as to their operability or efficiency can be given. Made with Metroxix (XOZ3)