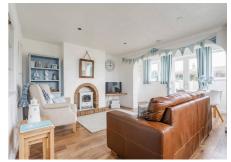

Upon entering the property, you are welcomed by a light and airy entrance hall, leading to the downstairs bathroom and kitchen. The kitchen is well-equipped with a range of wall and base units, a freestanding oven, and an under-counter fridge, providing all the essentials for comfortable living. The lounge/dining room is spacious, offering plenty of room for relaxation and entertaining, and features an electric fire with a tiled surround, adding warmth and character to the space.