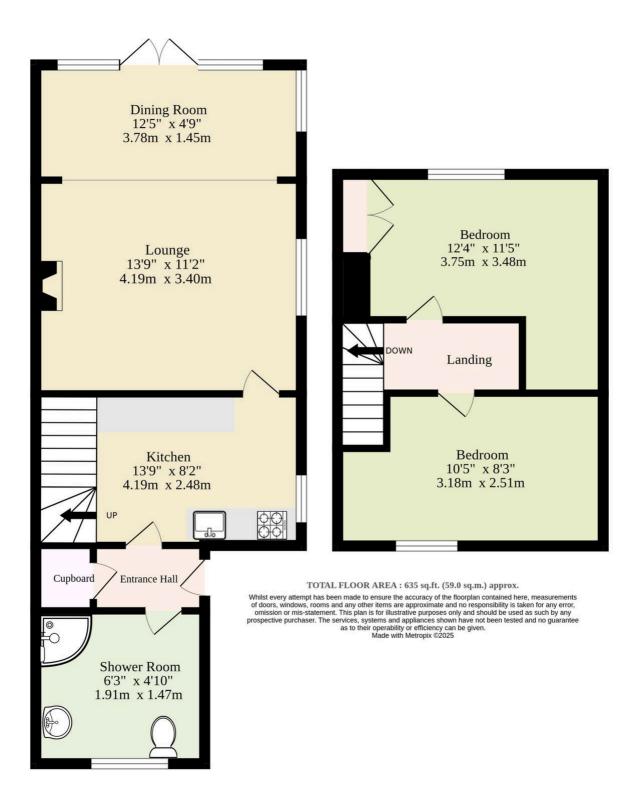

Upon entering the property, you are welcomed by a light and airy entrance hall, leading to the downstairs bathroom and kitchen. The kitchen is well-equipped with a range of wall and base units, a freestanding oven, and an under-counter fridge, providing all the essentials for comfortable living. The lounge/dining room is spacious, offering plenty of room for relaxation and entertaining, and features an electric fire with a tiled surround, adding warmth and character to the space.

Upstairs, the two double bedrooms offer peaceful environments. bedroom one features rear views and a built-in wardrobe for

You can include any text here. The text can be modified upon generating your brochure.