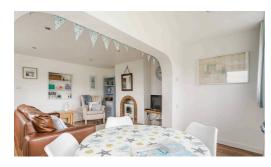

Upon entering the property, you are welcomed by a light and airy entrance hall, leading to the downstairs bathroom and kitchen. The kitchen is well-equipped with a range of wall and base units, a freestanding oven, and an under-counter fridge, providing all the essentials for comfortable living. The lounge/dining room is spacious, offering plenty of room for relaxation and entertaining, and features an electric fire with a tiled surround, adding warmth and character to the space.