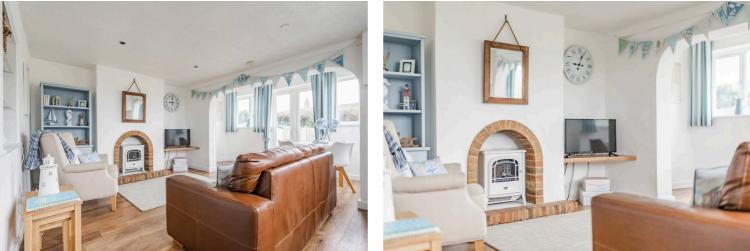

Upon entering the property, you are welcomed by a light and airy entrance hall, leading to the downstairs bathroom and kitchen. The kitchen is well-equipped with a range of wall and base units, a freestanding oven, and an under-counter fridge, providing all the essentials for comfortable living. The lounge/dining room is spacious, offering plenty of room for relaxation and entertaining, and features an electric fire with a tiled surround, adding warmth and character to the space.