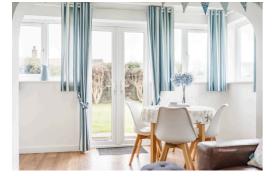

Upon entering the property, you are welcomed by a light and airy entrance hall, leading to the downstairs bathroom and kitchen. The kitchen is well-equipped with a range of wall and base units, a freestanding oven, and an under-counter fridge, providing all the essentials for comfortable living. The lounge/dining room is spacious, offering plenty of room for relaxation and entertaining, and features an electric fire with a tiled surround, adding warmth and character to the space.