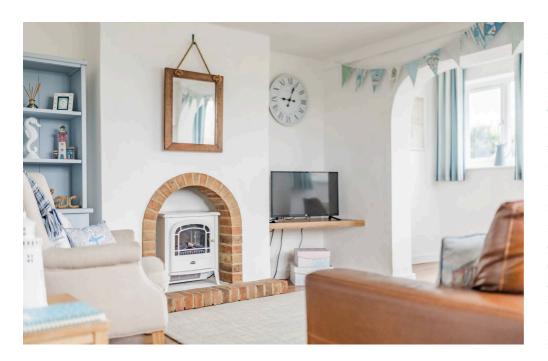

Upon entering the property, you are welcomed by a light and airy entrance hall, leading to the downstairs bathroom and kitchen. The kitchen is well-equipped with a range of wall and base units, a freestanding oven, and an under-counter fridge, providing all the essentials for comfortable living. The lounge/dining room is spacious, offering plenty of room for relaxation and entertaining, and features an electric fire with a tiled surround, adding warmth and character to the space.