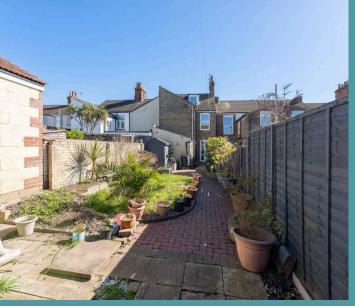

Stepping outside, you will discover a well-maintained garden consisting of a laid to lawn, planted beds and a brick-weave patio for your outdoor seating arrangements. The addition of a timber shed is suitable for storing your garden equipment and tools. Overall, it is fully enclosed for privacy and seclusion. At the front of the residence is on-road parking available.