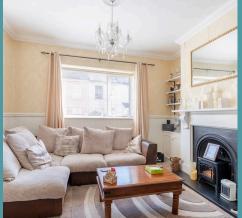

### Lowestoft

Upon entering, you are greeted by a spacious interior spread across three well-appointed floors. The ground floor features two inviting reception rooms, ideal for relaxation and entertaining guests. The well-equipped kitchen is furnished with wall and base units, essential appliances, and ample storage space to be able to cook and prepare your favourite meals. Conveniently located on the ground floor is a shower room, comprising of a three piece suite.