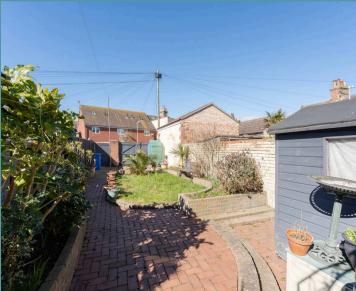

Stepping outside, you will discover a well-maintained garden consisting of a laid to lawn, planted beds and a brick-weave patio for your outdoor seating arrangements. The addition of a timber shed is suitable for storing your garden equipment and tools. Overall, it is fully enclosed for privacy and seclusion. At the front of the residence is on-road parking available.