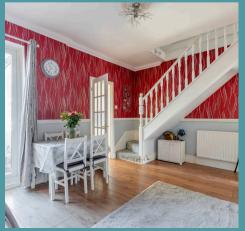

### Lowestoft

Upon entering, you are greeted by a spacious interior spread across three well-appointed floors. The ground floor features two inviting reception rooms, ideal for relaxation and entertaining guests. The well-equipped kitchen is furnished with wall and base units, essential appliances, and ample storage space to be able to cook and prepare your favourite meals. Conveniently located on the ground floor is a shower room, comprising of a three piece suite.