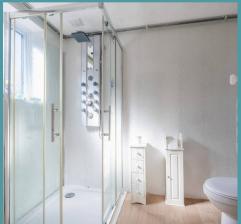

### Lowestoft

Upon entering, you are greeted by a spacious interior spread across three well-appointed floors. The ground floor features two inviting reception rooms, ideal for relaxation and entertaining guests. The well-equipped kitchen is furnished with wall and base units, essential appliances, and ample storage space to be able to cook and prepare your favourite meals. Conveniently located on the ground floor is a shower room, comprising of a three piece suite.