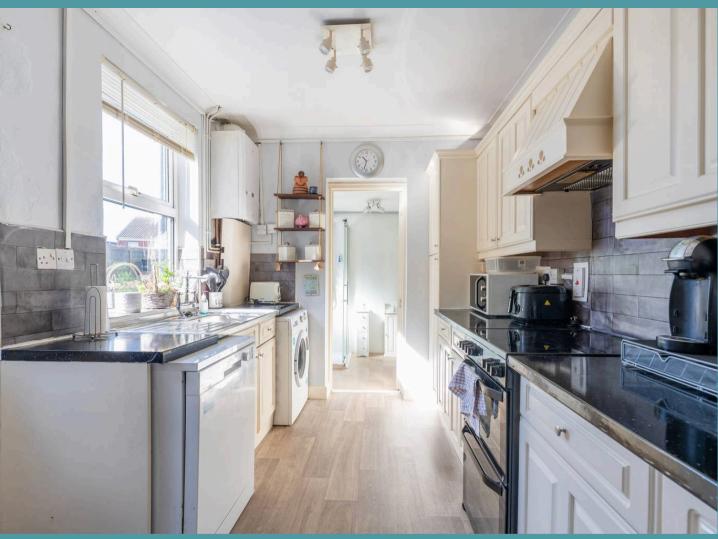

### Lowestoft

Upon entering, you are greeted by a spacious interior spread across three well-appointed floors. The ground floor features two inviting reception rooms, ideal for relaxation and entertaining guests. The well-equipped kitchen is furnished with wall and base units, essential appliances, and ample storage space to be able to cook and prepare your favourite meals. Conveniently located on the ground floor is a shower room, comprising of a three piece suite.